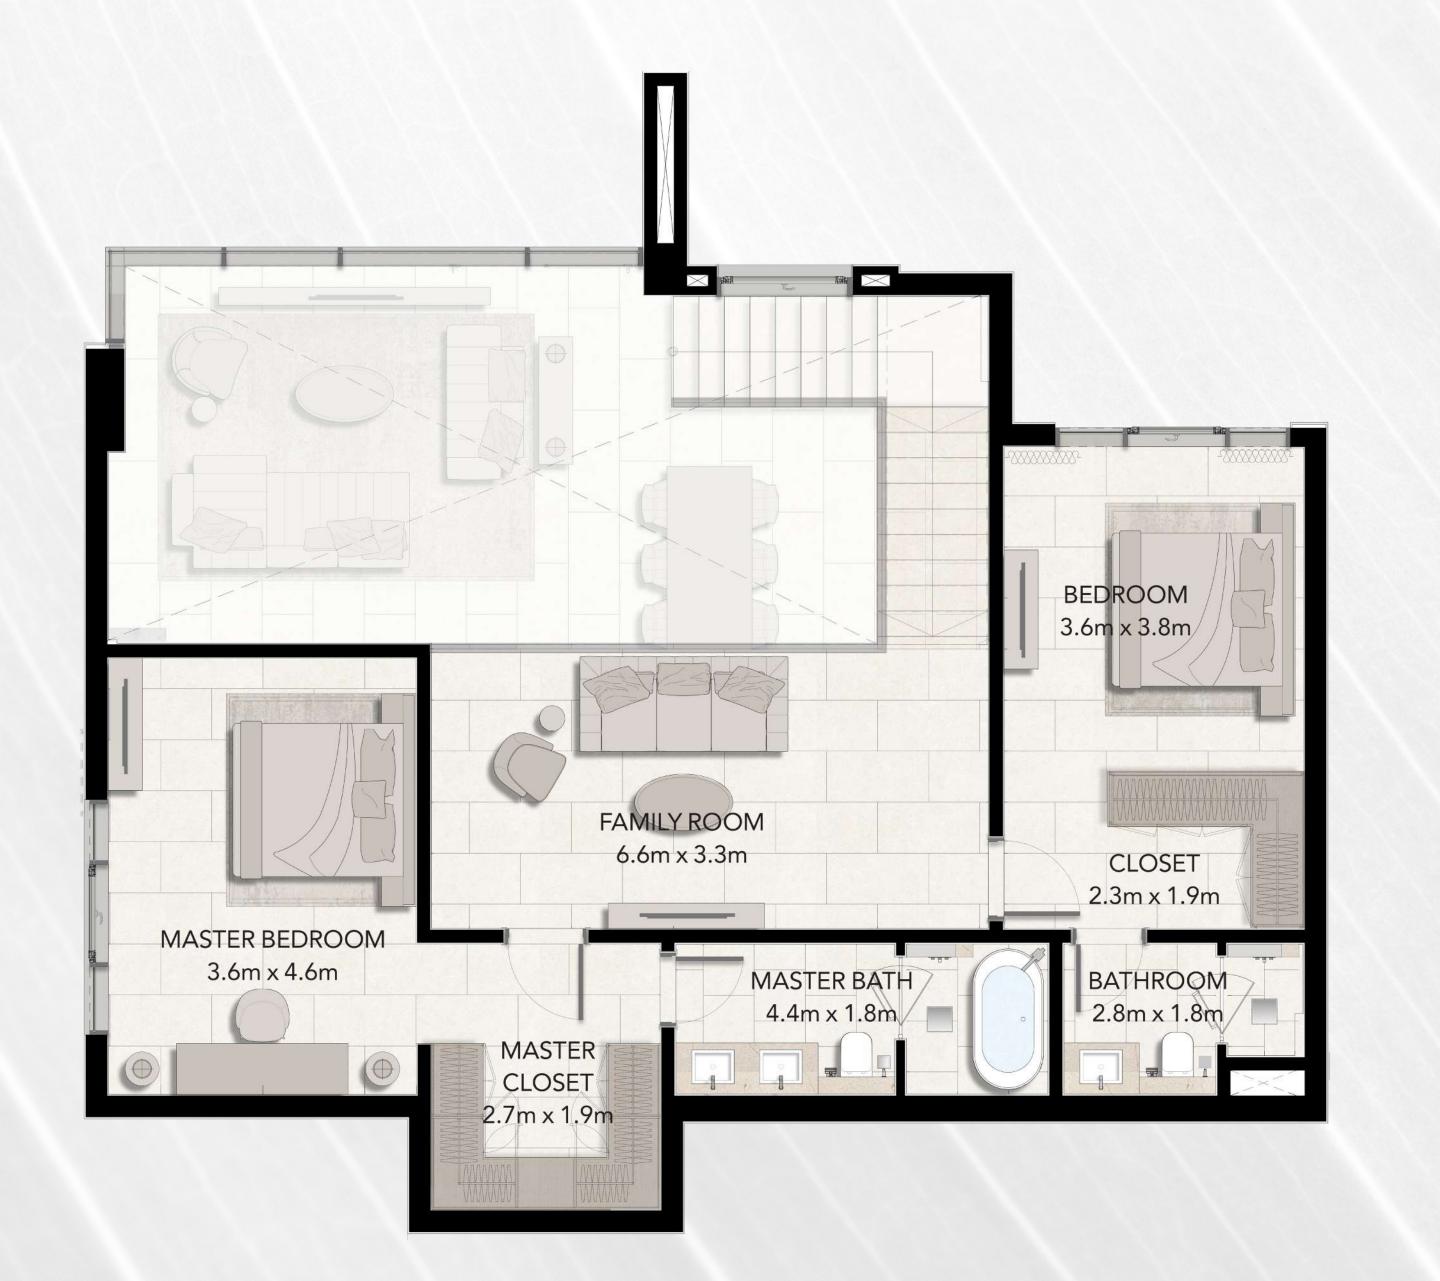

# 3 BEDROOMS

MIN AREA SQ. FT MAX AREA SQ. FT 3 BED 1,968 2,080

MIN AREA SQ. FT MAX AREA SQ. FT 3BR-DP 2,653 2,811

MIN AREA SQ. FT MAX AREA SQ. FT 3BR-DP 2,653 2,811