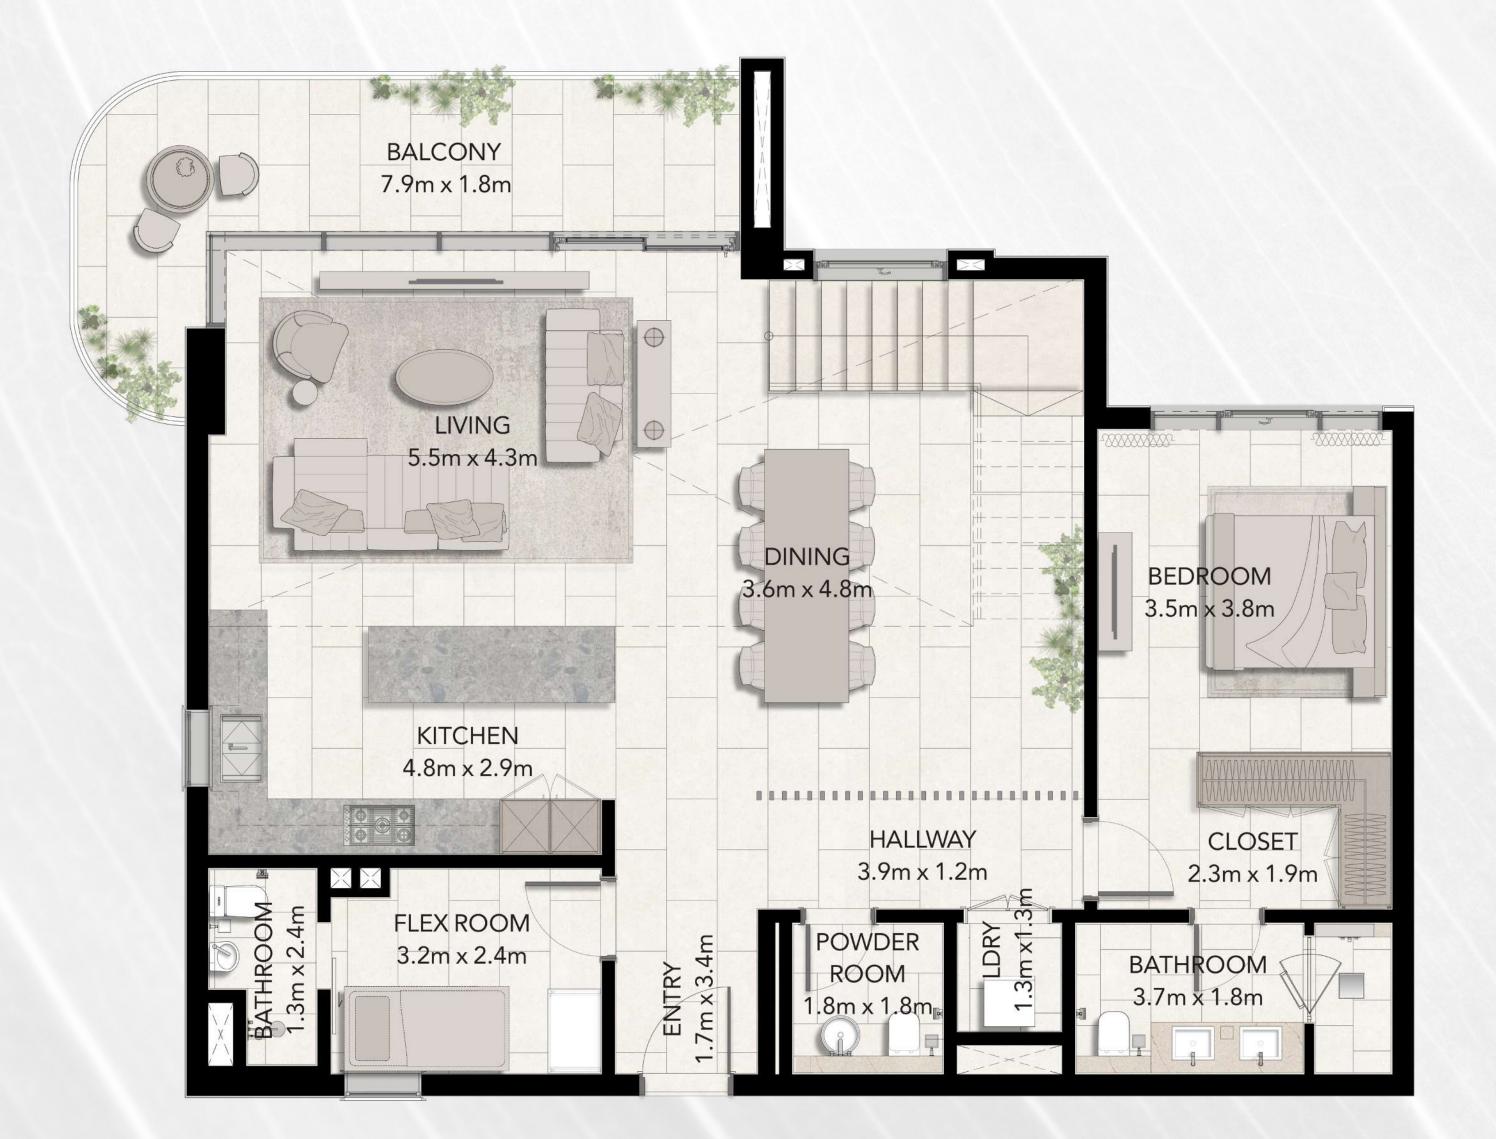

#### BALCONY $8.0 \text{m} \times 1.8 \text{m}$ BEDROOM $3.7m \times 3.2m$ LIVING AND DINING $6.5 \text{m} \times 4.3 \text{m}$ MASTER BEDROOM 00M 2.8m $3.5 \text{m} \times 3.8 \text{m}$ CLOSET KITCHEN $4.7 \text{m} \times 2.9 \text{m}$ MASTER HALLWAY CLOSET $3.9 \text{m} \times 1.2 \text{m}$ 2.3m x 1.9m BATHROOM 1.3m x 2.4m ENTRY .7m x 3.4m FLEX ROOM POWDER $3.2m \times 2.4m$ MASTER BATH ROOM $3.7m \times 1.8m$ 1.8m x 1.8m

## 2 BEDROOMS+

MIN AREA SQ. FT MAX AREA SQ. FT 2 BED+ 1,569 1,699