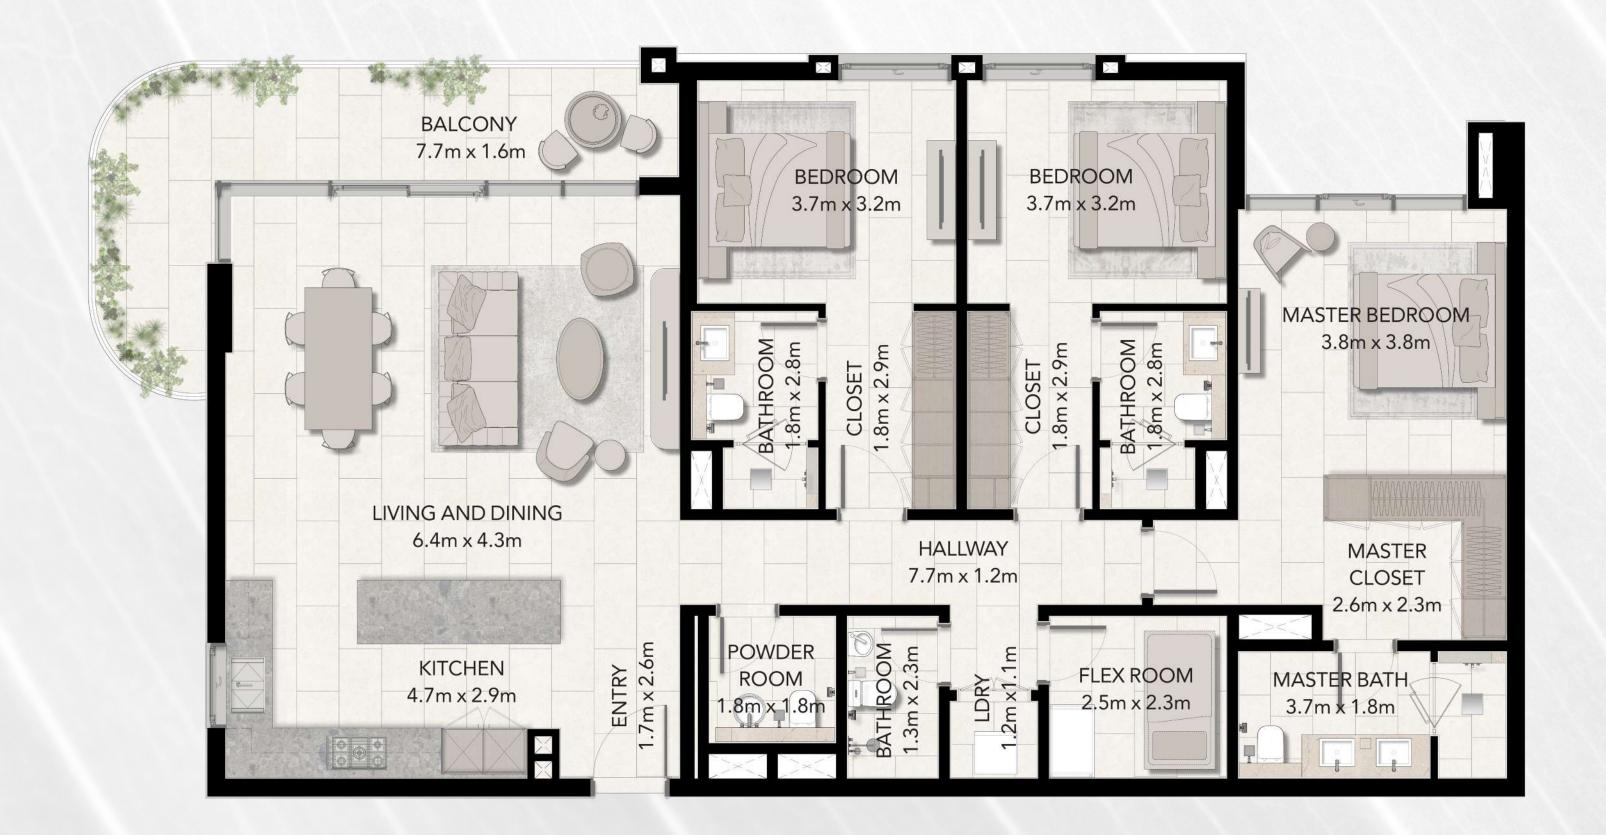

# 3 BEDROOMS

MIN AREA SQ. FT MAX AREA SQ. FT 3 BED 1,968 2,080

MIN AREA SQ. FT MAX AREA SQ. FT 3BR-DP 2,653 2,811

MIN AREA SQ. FT MAX AREA SQ. FT 3BR-DP 2,653 2,811