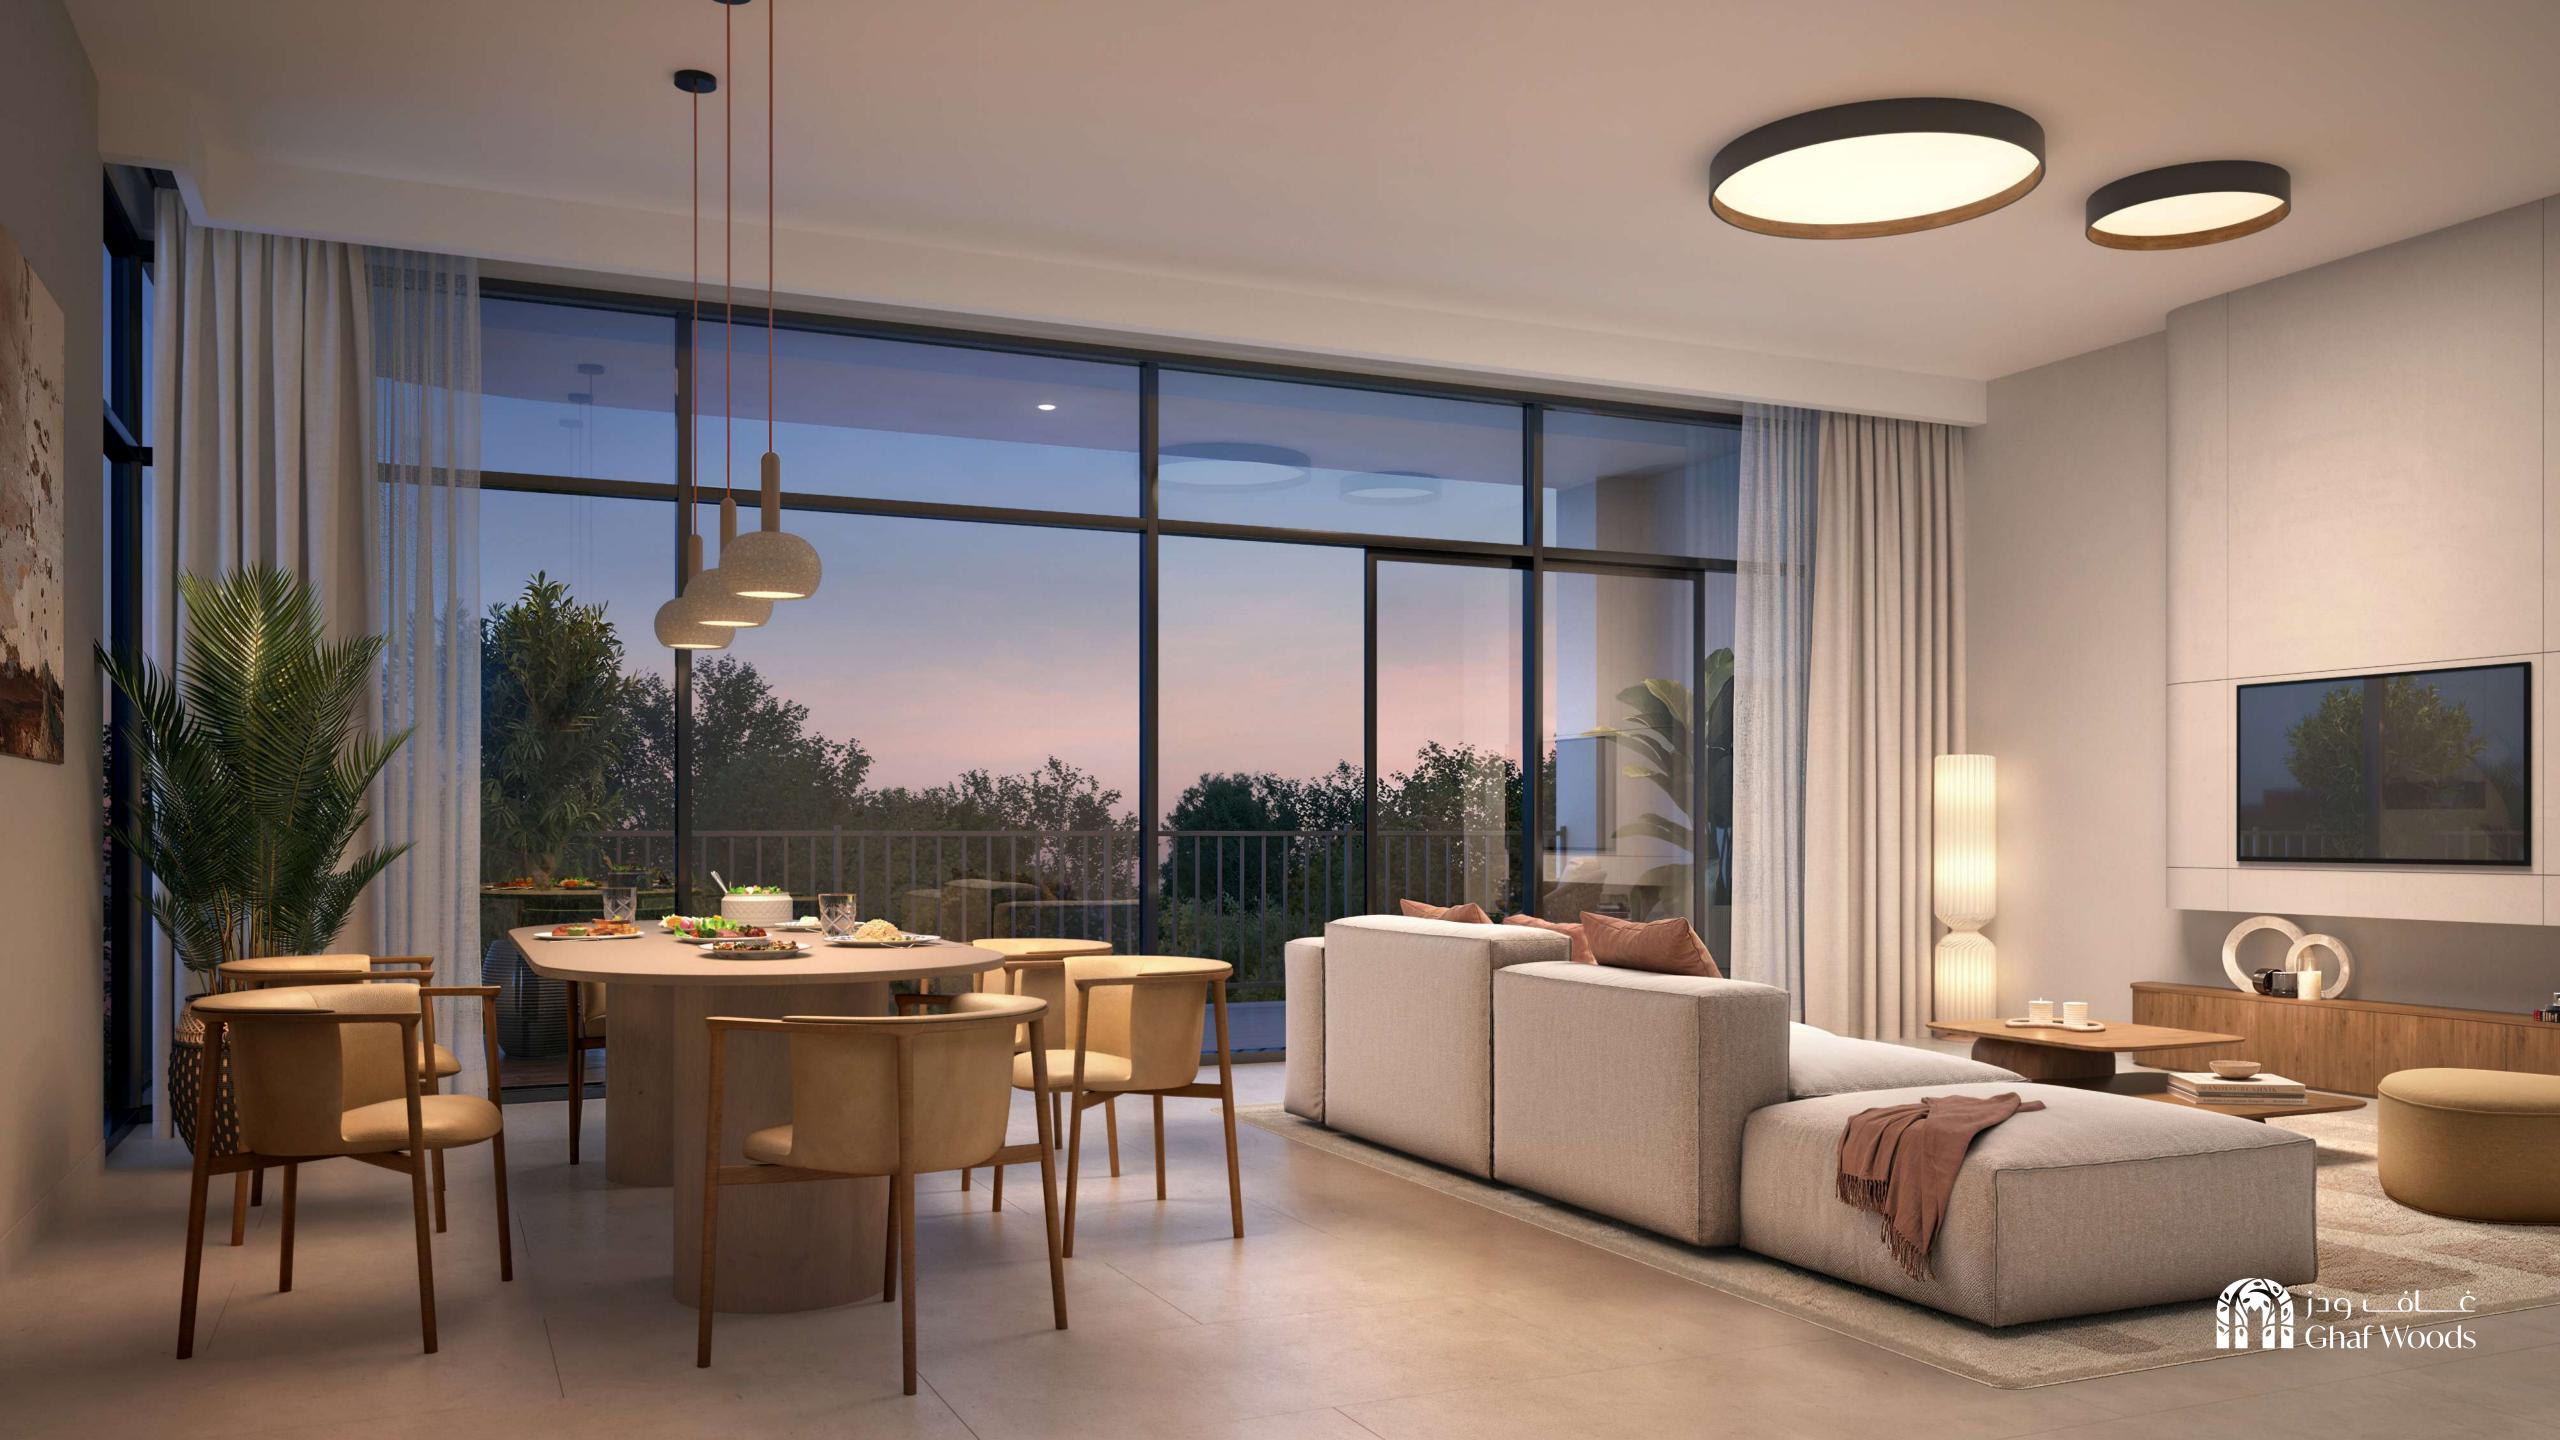

## INTERIOR PALETTE

Two elegant, pastel palettes offer you the option between earthen or nightly highlights.

RADIANCE I TWILIGHT

GENERAL PAINT

DOOR FINISH

KITCHEN
COUNTERTOP & BACKSPLASH

RADIANCE

KITCHEN CABINETS