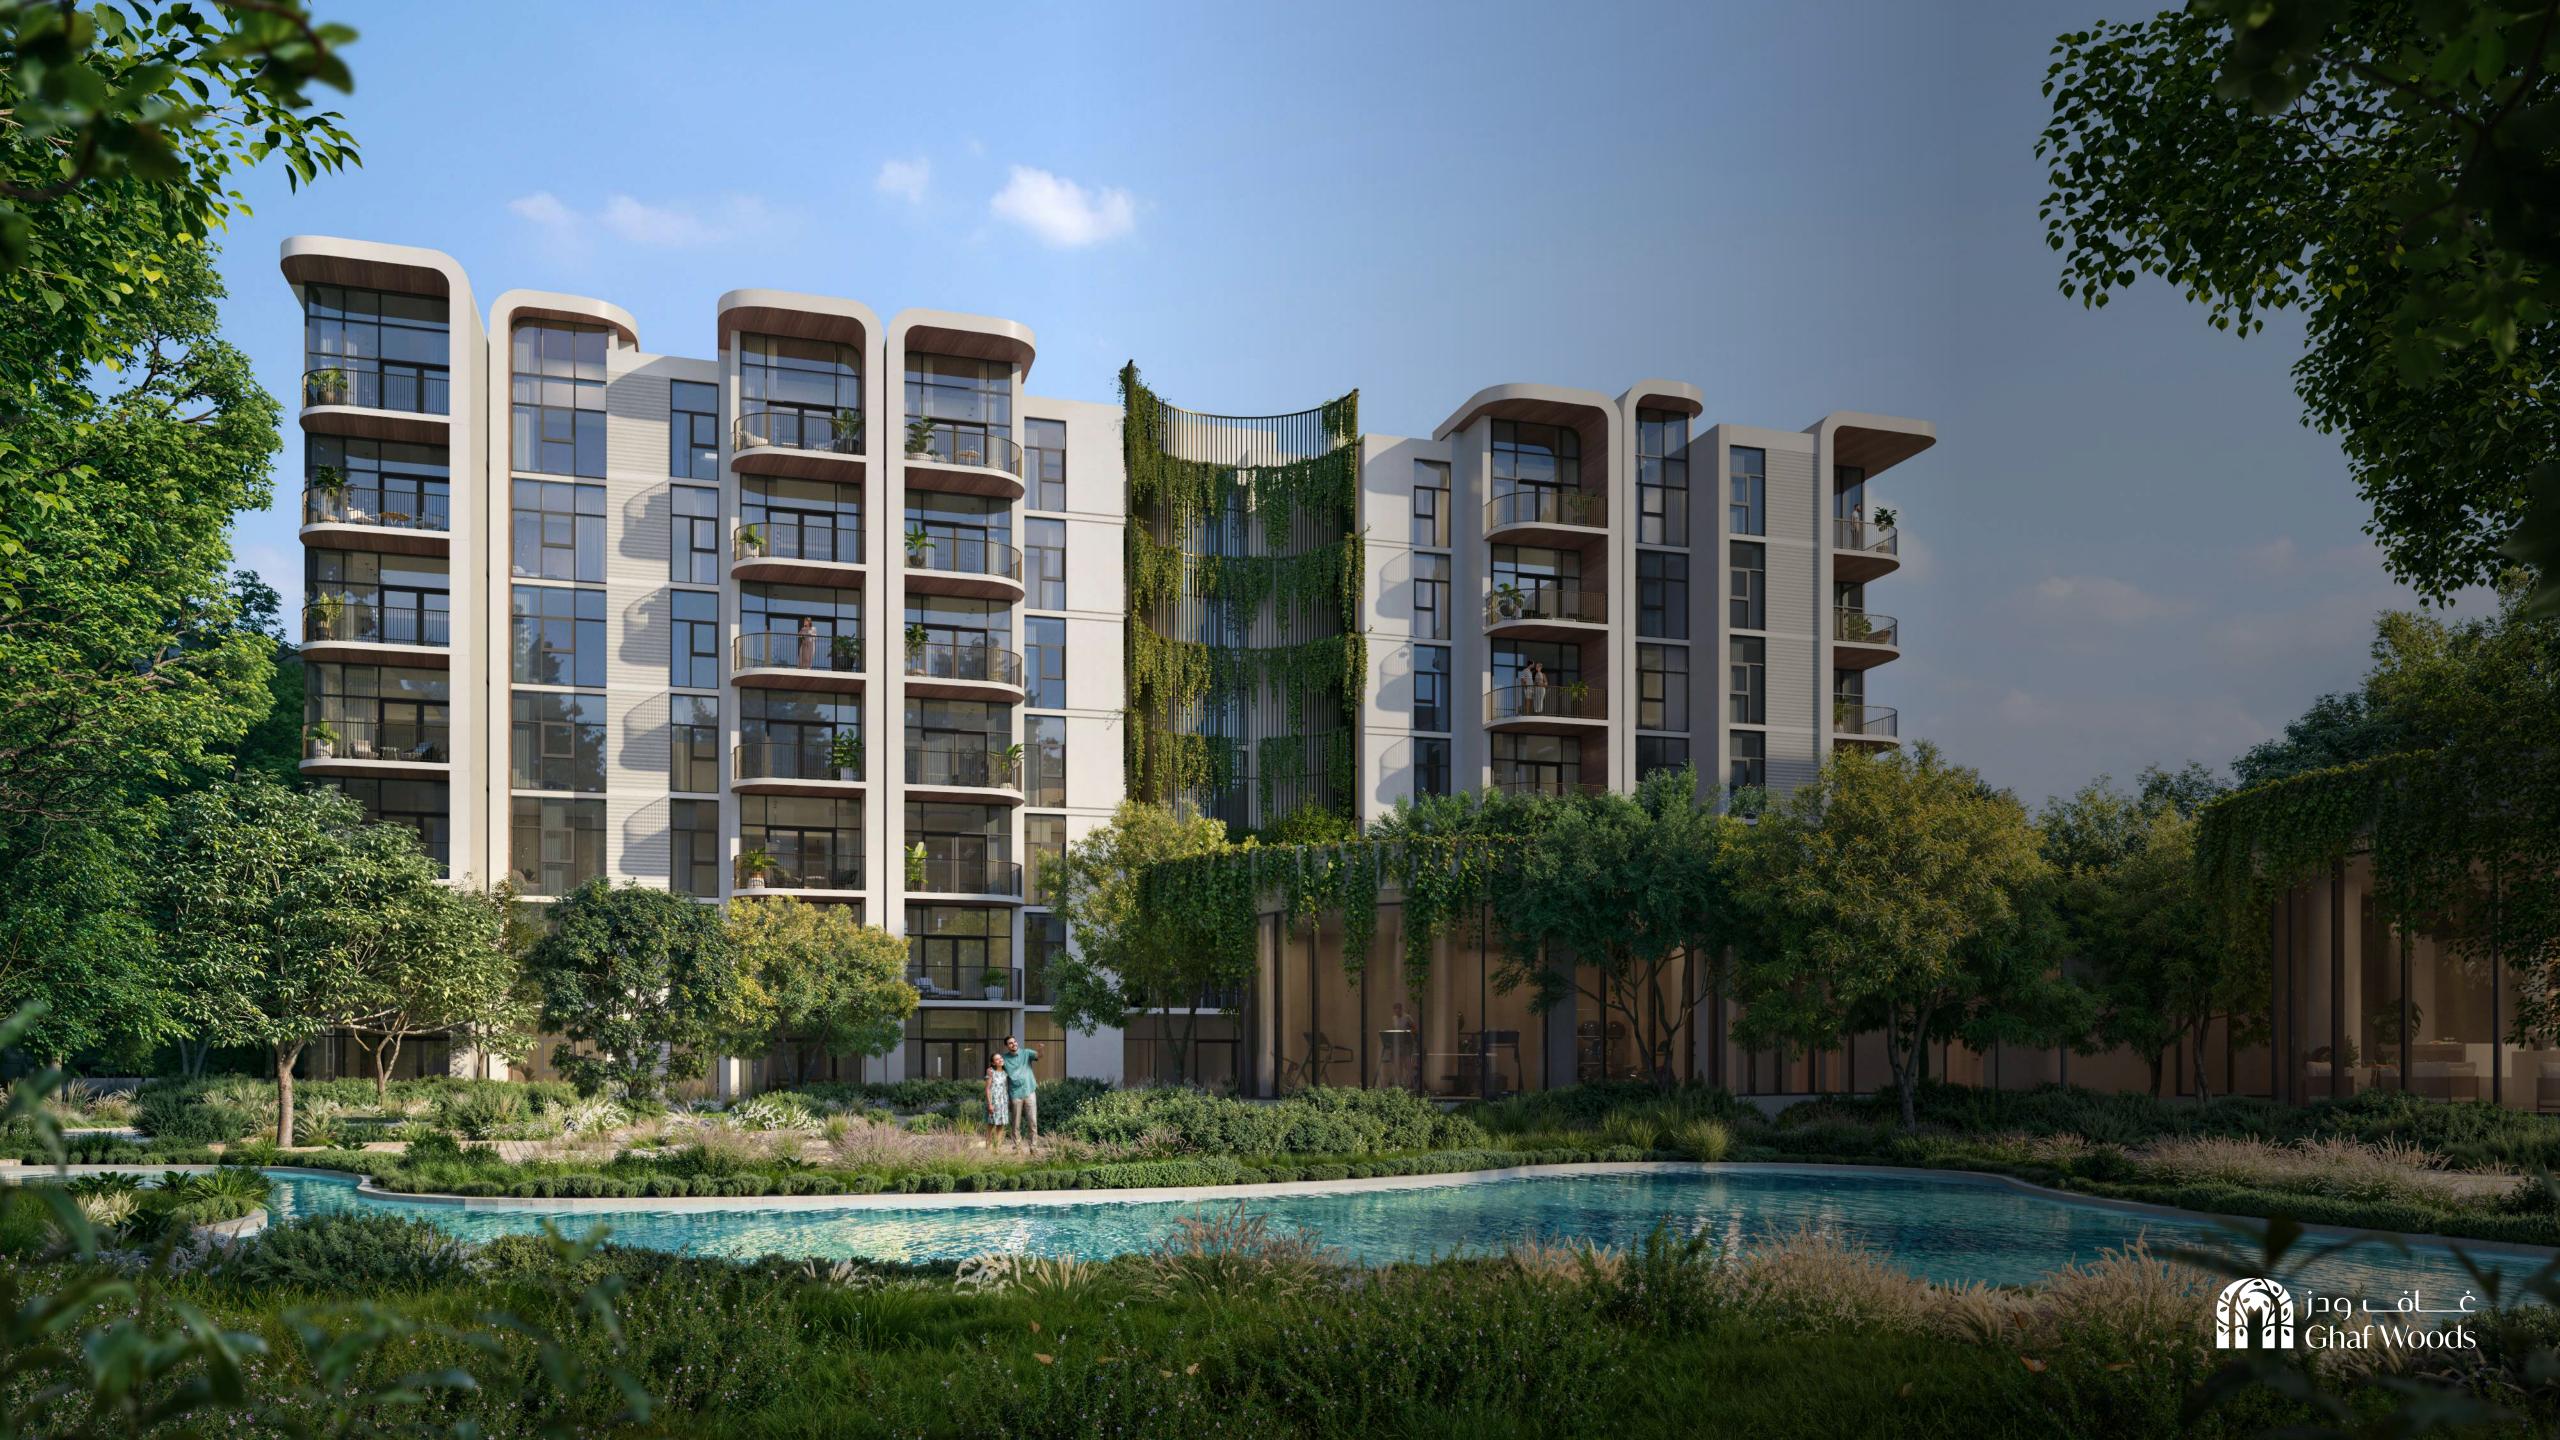

It is an 









## FOREST TO THE CITY











MAKTOUM INTERNATIONAL AIRPORT

















































## INTERIOR PALETTE

Two elegant, pastel palettes offer you the option between earthen or nightly highlights.

RADIANCE I TWILIGHT









GENERAL PAINT



DOOR FINISH



KITCHEN
COUNTERTOP & BACKSPLASH

RADIANCE



KITCHEN CABINETS



Transform your kitchen into a sleek, modern

appliances. Each Apartment comes equipped

with a dishwasher, cooker, oven, kitchen hood,

and fridge, creating a seamless, clutter-free look

that enhances both style and functionality.

space with our fully integrated kitchen

WARDROBE



MASTER BATHROOM WALL AND FLOORING



MASTER BATHROOM VANITY



POWDER ROOM WALL AND FLOORING



SECONDARY BATHROOM WALL AND FLOORING



SECONDARY BATHROOM VANITY



OUTDOOR TILE FLOORING

Notes: Actual colours may differ depending on the paper and ink used for printing the