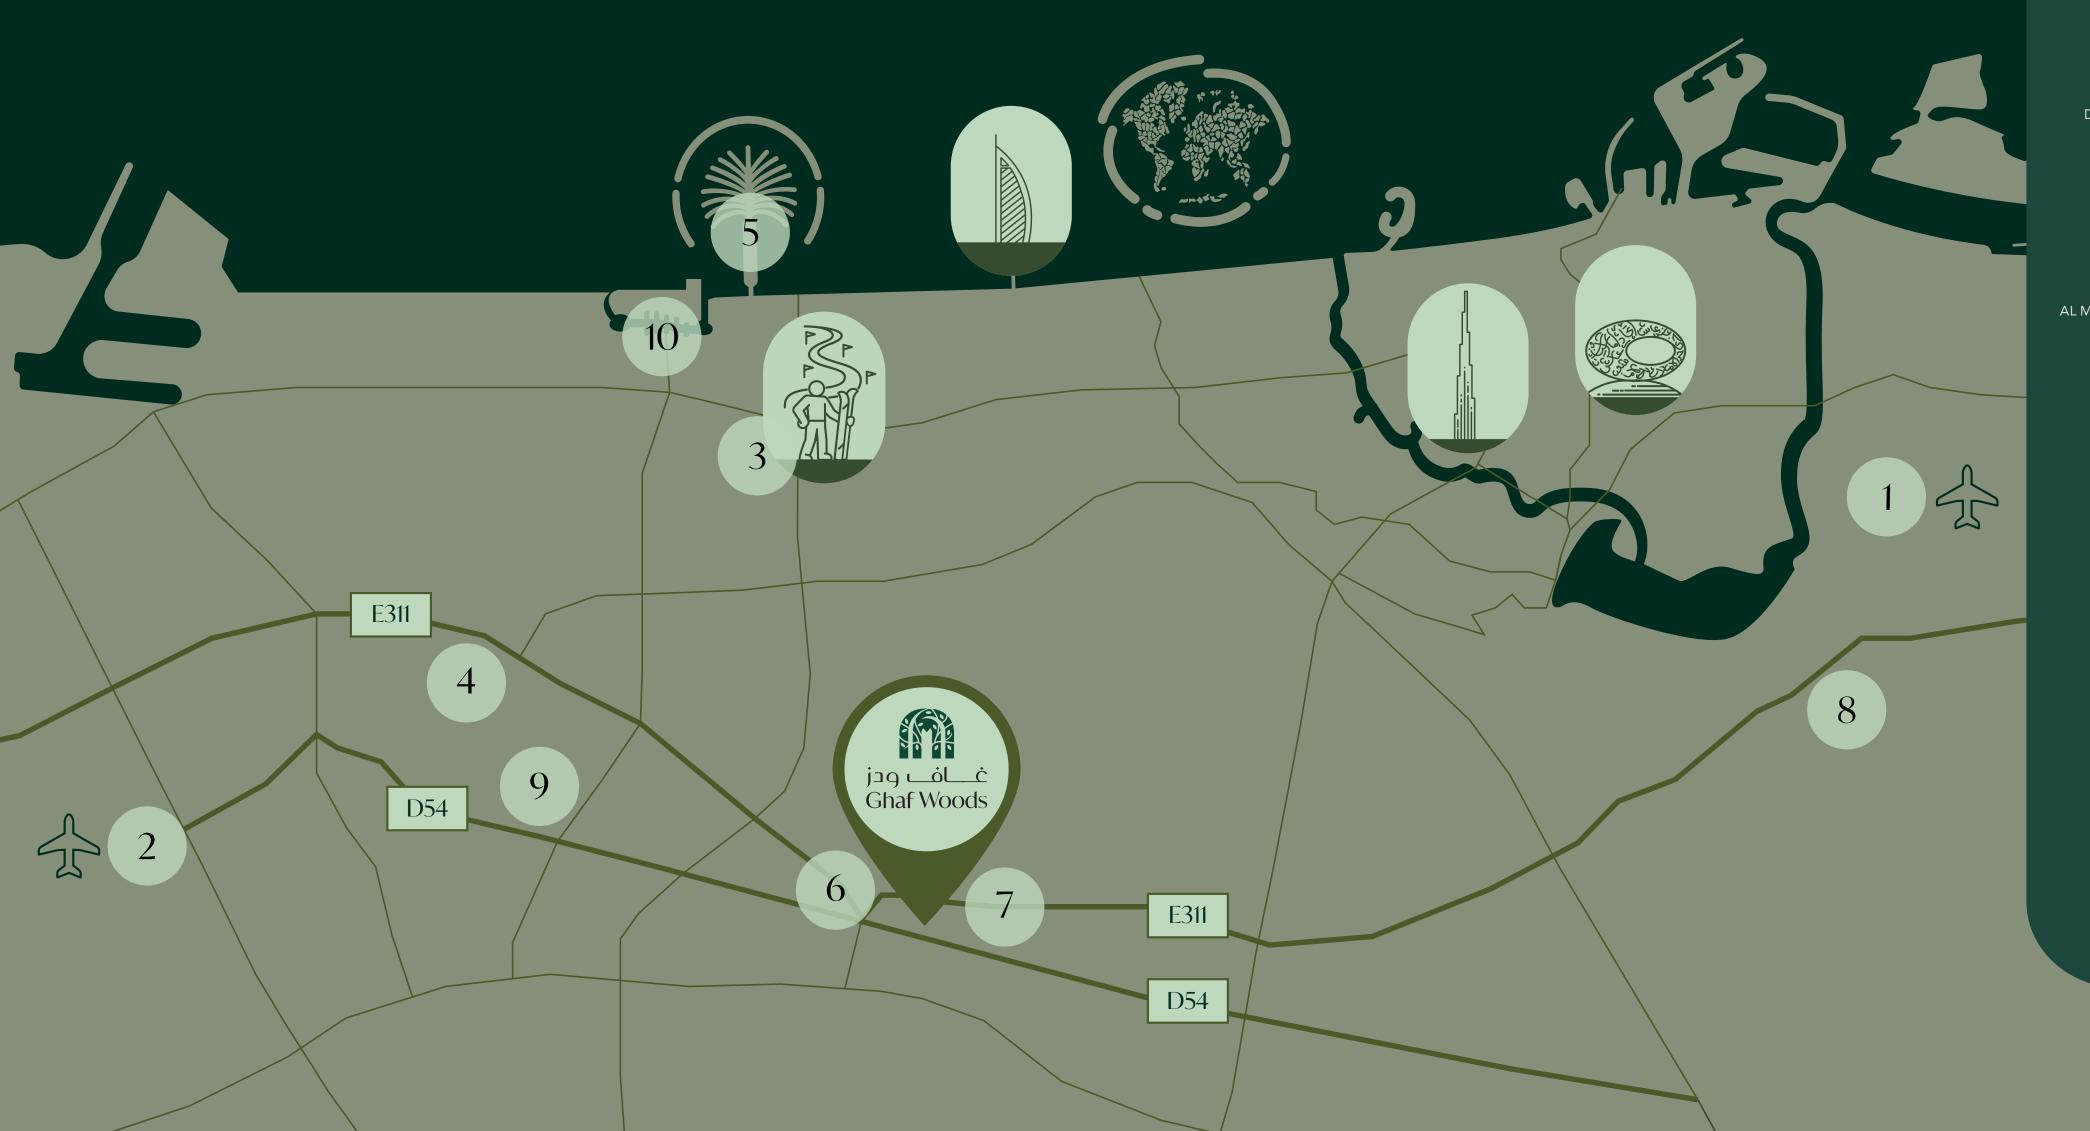

It is an 









## FOREST TO THE CITY











MAKTOUM INTERNATIONAL AIRPORT

















































## INTERIOR PALETTE

Two elegant, pastel palettes offer you the option between earthen or nightly highlights.

RADIANCE I TWILIGHT









GENERAL PAINT



DOOR FINISH



KITCHEN
COUNTERTOP & BACKSPLASH

RADIANCE



KITCHEN CABINETS



Transform your kitchen into a sleek, modern

appliances. Each Apartment comes equipped

with a dishwasher, cooker, oven, kitchen hood,

and fridge, creating a seamless, clutter-free look

that enhances both style and functionality.

space with our fully integrated kitchen

WARDROBE



MASTER BATHROOM WALL AND FLOORING



MASTER BATHROOM VANITY



POWDER ROOM WALL AND FLOORING



SECONDARY BATHROOM WALL AND FLOORING



SECONDARY BATHROOM VANITY



OUTDOOR TILE FLOORING