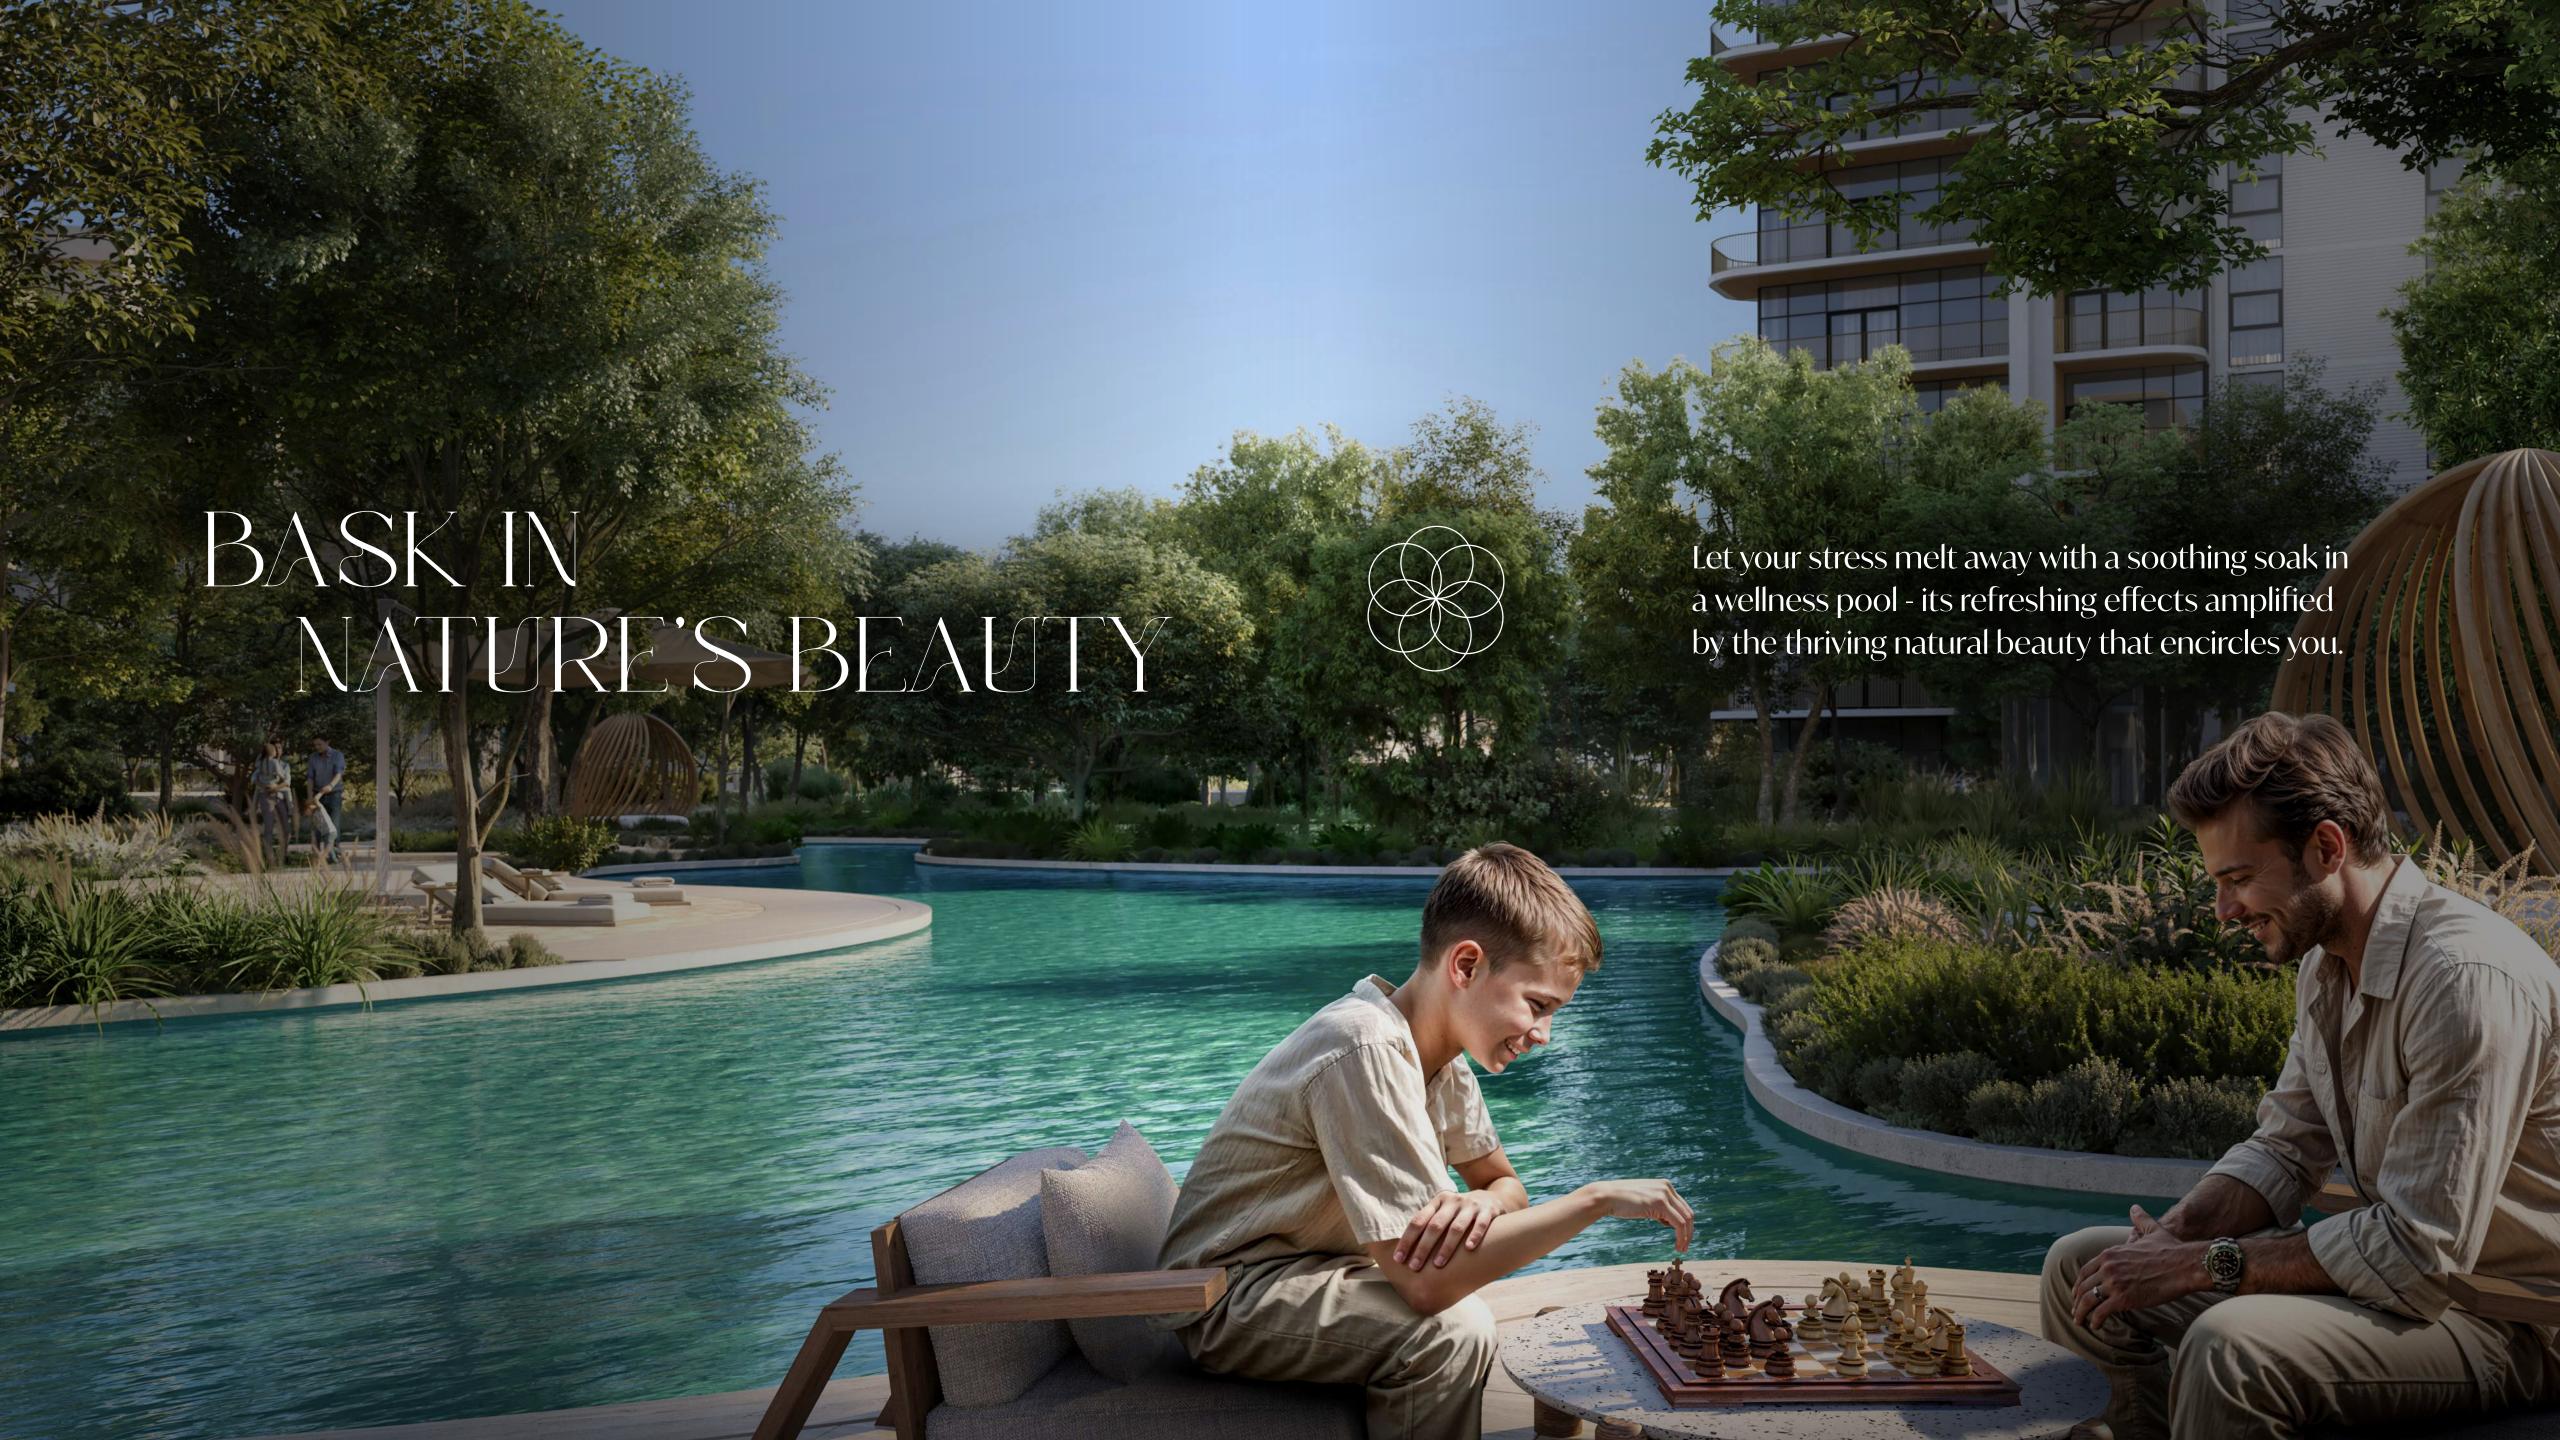

It is an 









## FOREST TO THE CITY











MAKTOUM INTERNATIONAL AIRPORT

















































## INTERIOR PALETTE

Two elegant, pastel palettes offer you the option between earthen or nightly highlights.

RADIANCE I TWILIGHT









GENERAL PAINT



DOOR FINISH



KITCHEN
COUNTERTOP & BACKSPLASH

RADIANCE



KITCHEN CABINETS



Transform your kitchen into a sleek, modern

appliances. Each Apartment comes equipped

with a dishwasher, cooker, oven, kitchen hood,

and fridge, creating a seamless, clutter-free look

that enhances both style and functionality.

space with our fully integrated kitchen

WARDROBE



MASTER BATHROOM WALL AND FLOORING



MASTER BATHROOM VANITY



POWDER ROOM WALL AND FLOORING



SECONDARY BATHROOM WALL AND FLOORING



SECONDARY BATHROOM VANITY



OUTDOOR TILE FLOORING

Notes: Actual colours may differ depending on the paper and ink used for