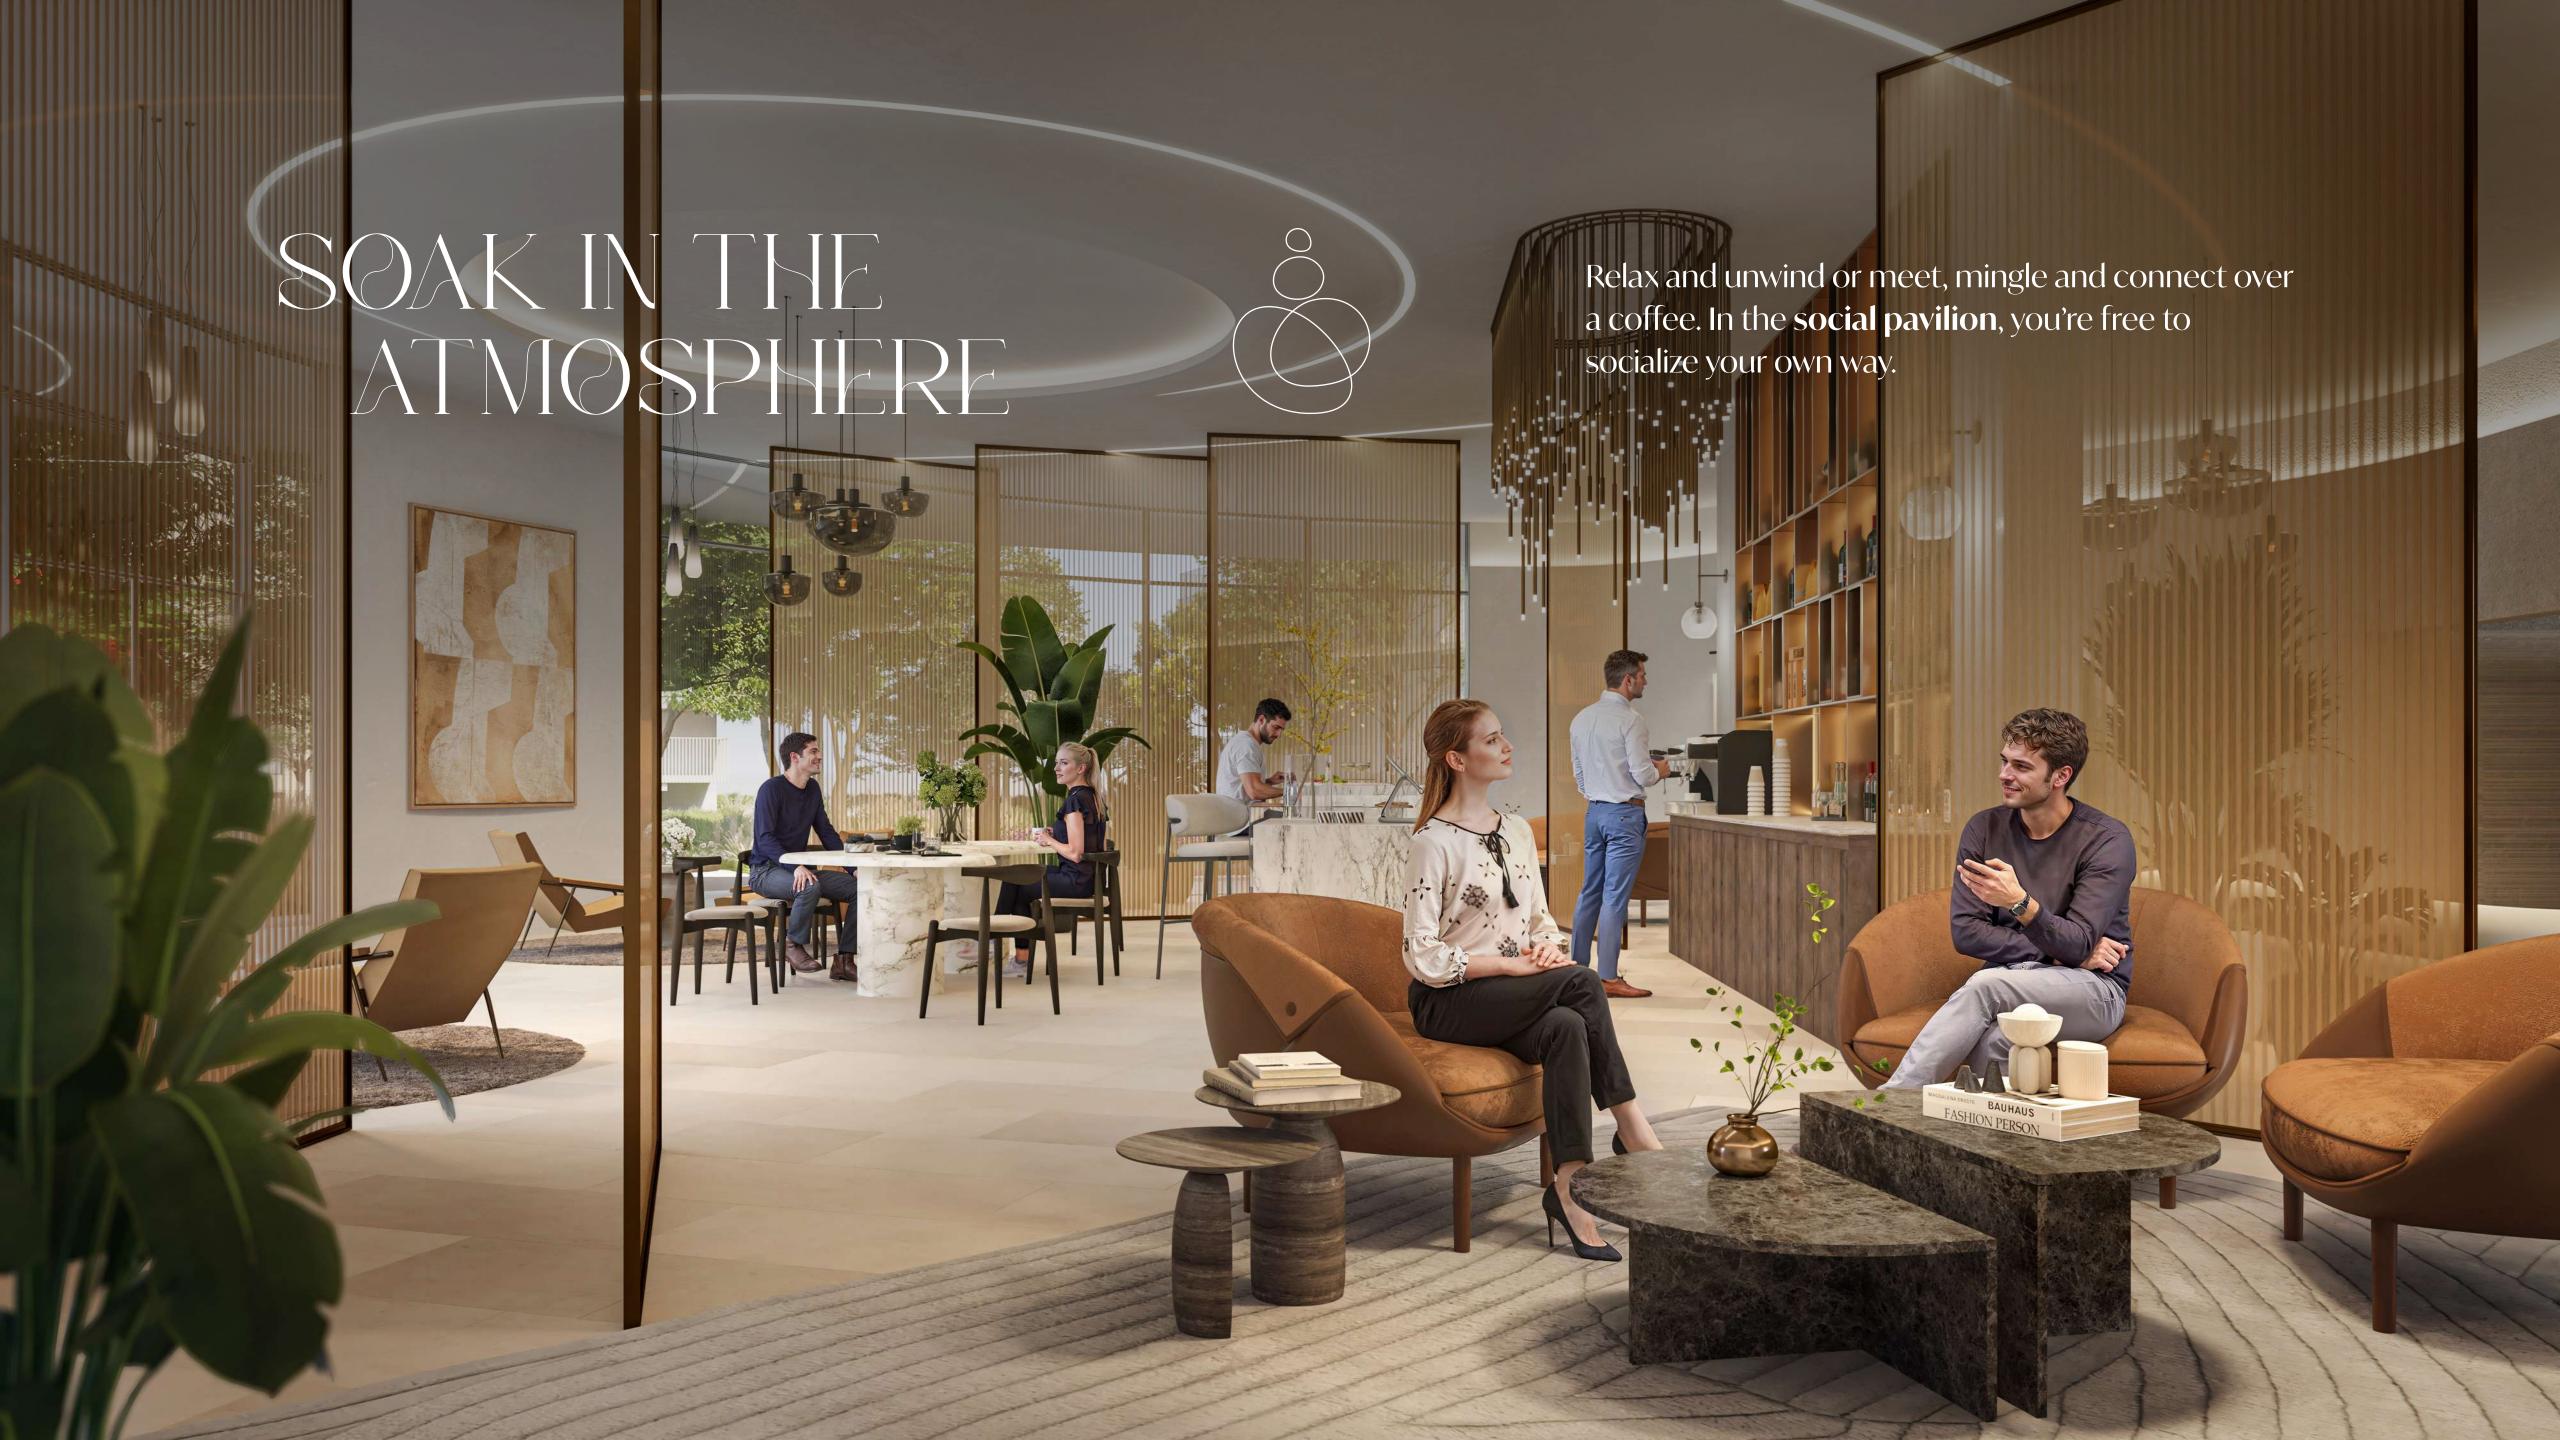

It is an 









## FOREST TO THE CITY











MAKTOUM INTERNATIONAL AIRPORT

















































## INTERIOR PALETTE

Two elegant, pastel palettes offer you the option between earthen or nightly highlights.

RADIANCE I TWILIGHT









GENERAL PAINT



DOOR FINISH



KITCHEN
COUNTERTOP & BACKSPLASH

RADIANCE



KITCHEN CABINETS



Transform your kitchen into a sleek, modern

appliances. Each Apartment comes equipped

with a dishwasher, cooker, oven, kitchen hood,

and fridge, creating a seamless, clutter-free look

that enhances both style and functionality.

space with our fully integrated kitchen

WARDROBE



MASTER BATHROOM WALL AND FLOORING



MASTER BATHROOM VANITY



POWDER ROOM WALL AND FLOORING



SECONDARY BATHROOM WALL AND FLOORING



SECONDARY BATHROOM VANITY



OUTDOOR TILE FLOORING

Notes: Actual colours may differ depending on the paper and ink used for printing