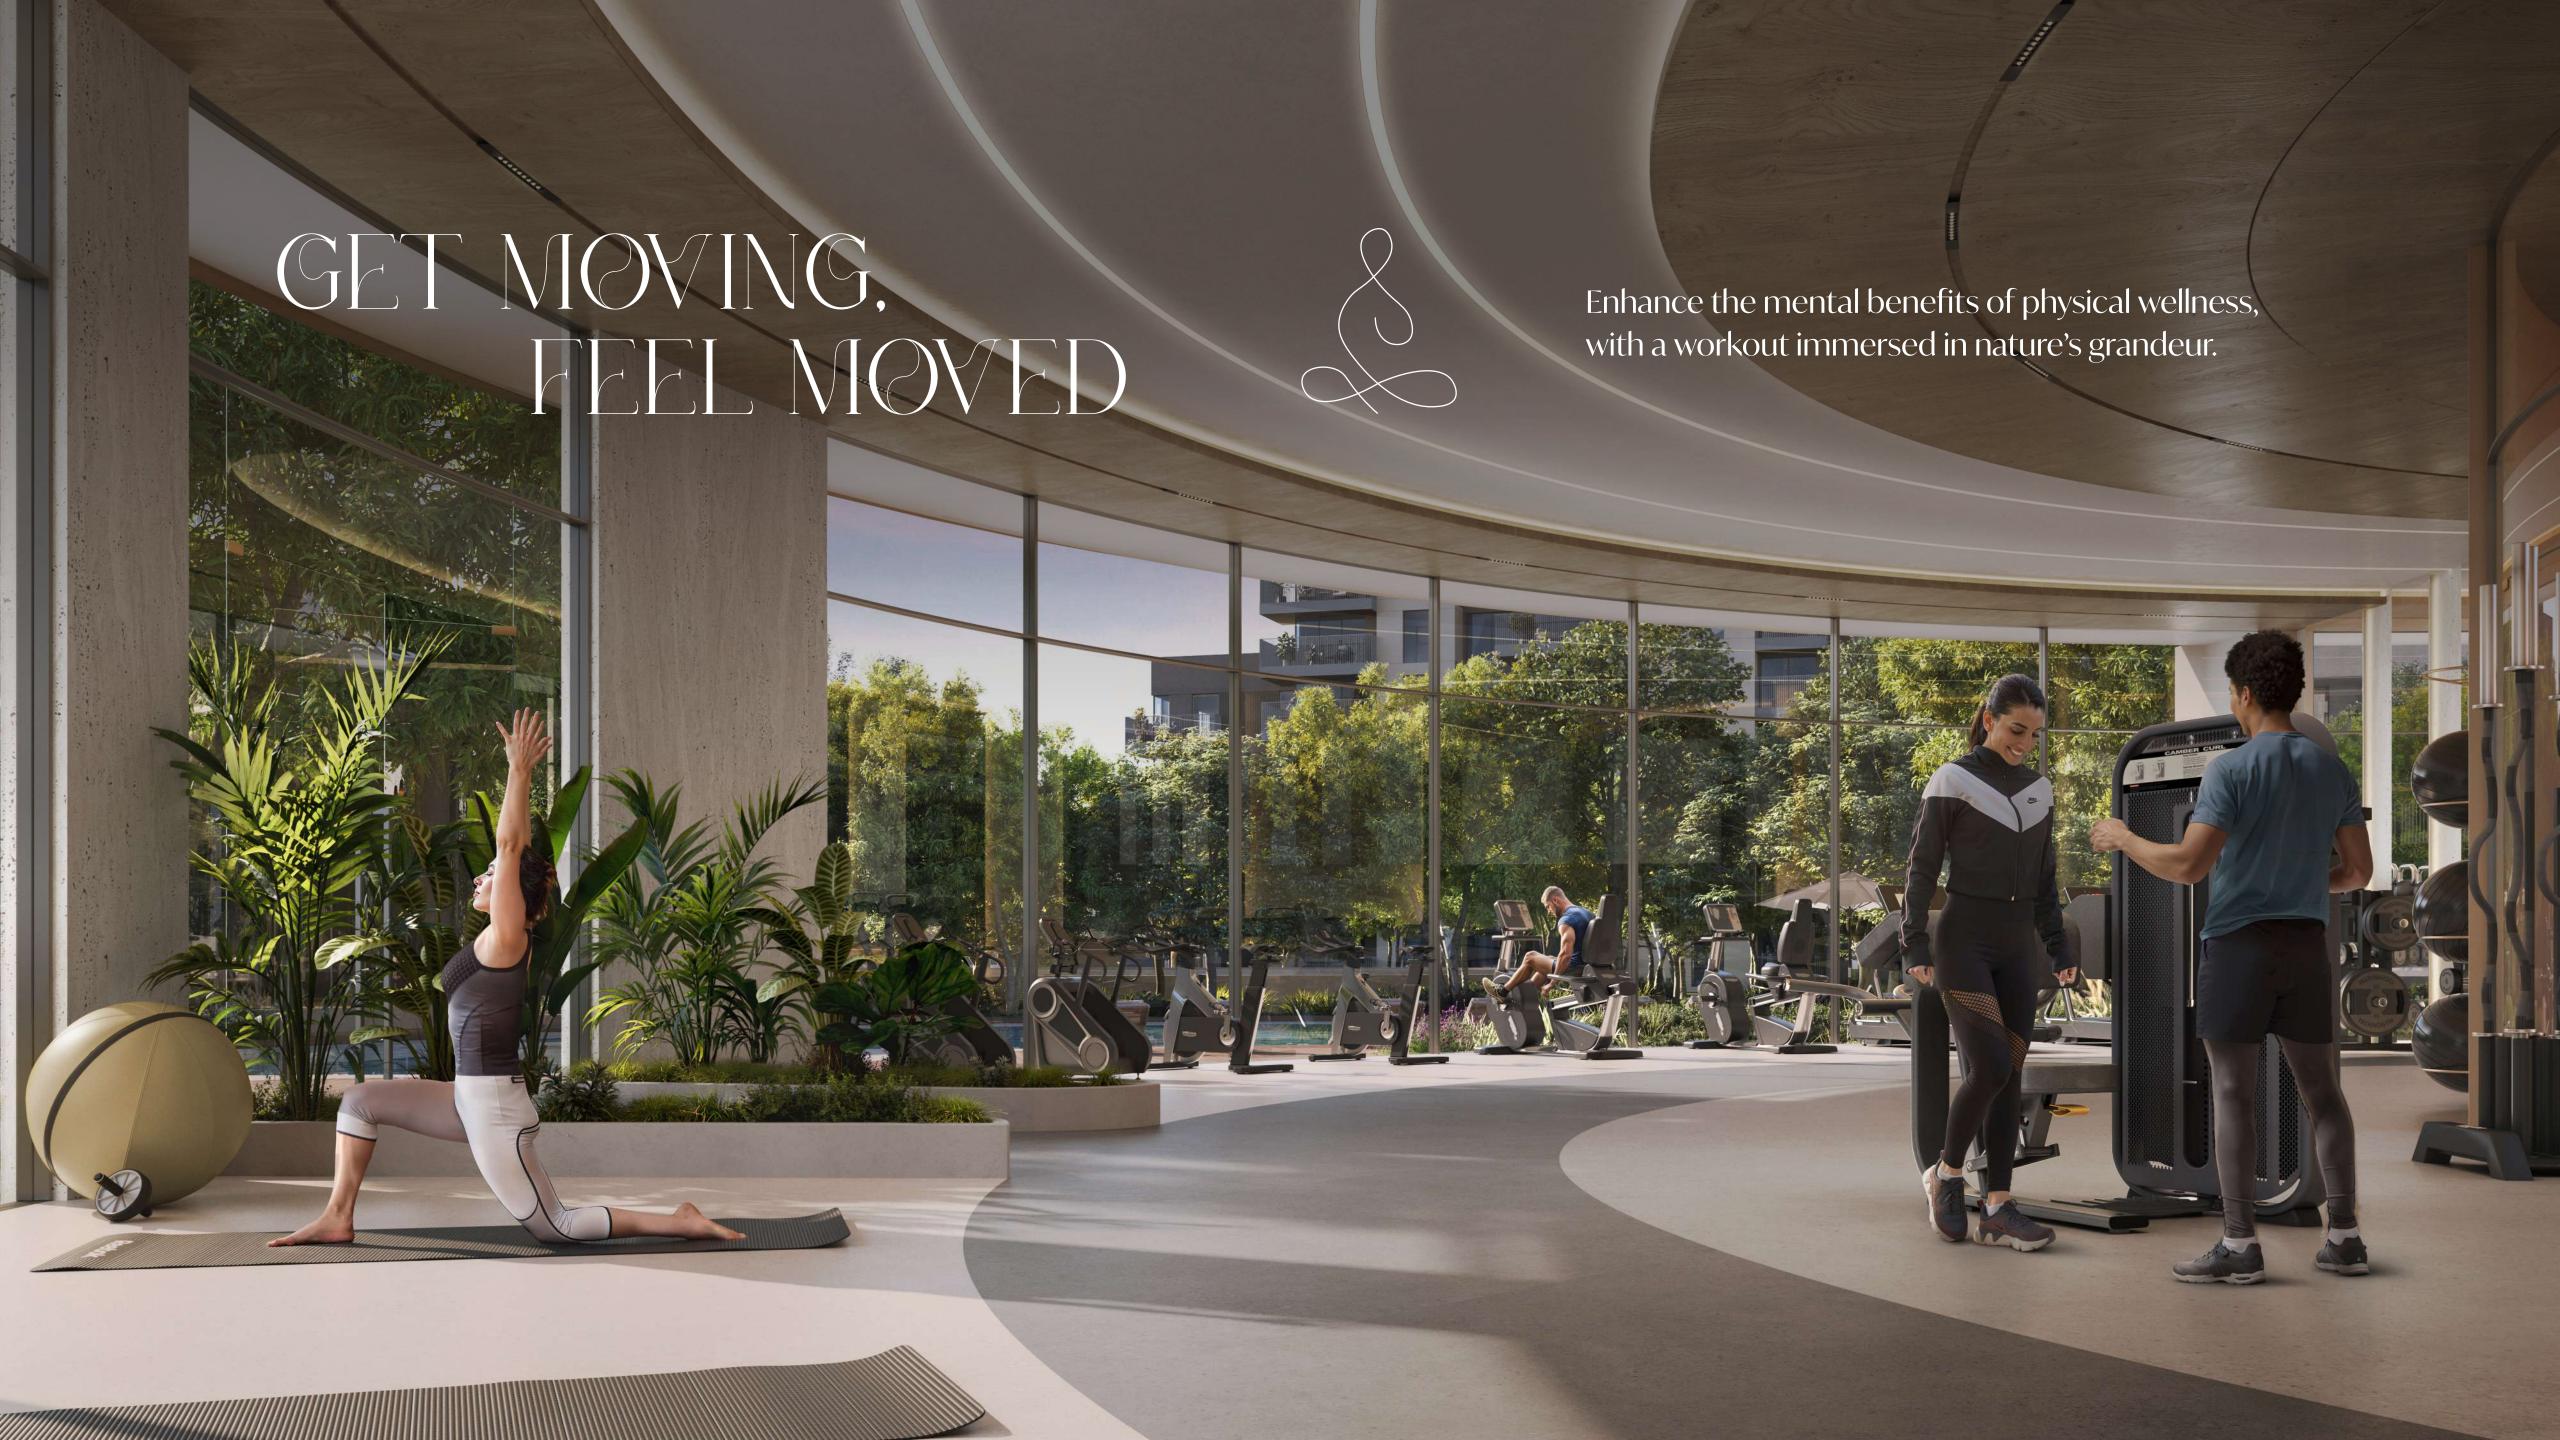

It is an 









## FOREST TO THE CITY











MAKTOUM INTERNATIONAL AIRPORT

















































## INTERIOR PALETTE

Two elegant, pastel palettes offer you the option between earthen or nightly highlights.

RADIANCE I TWILIGHT









GENERAL PAINT



DOOR FINISH



KITCHEN
COUNTERTOP & BACKSPLASH

RADIANCE



KITCHEN CABINETS



Transform your kitchen into a sleek, modern

appliances. Each Apartment comes equipped

with a dishwasher, cooker, oven, kitchen hood,

and fridge, creating a seamless, clutter-free look

that enhances both style and functionality.

space with our fully integrated kitchen

WARDROBE



MASTER BATHROOM WALL AND FLOORING



MASTER BATHROOM VANITY



POWDER ROOM WALL AND FLOORING



SECONDARY BATHROOM WALL AND FLOORING



SECONDARY BATHROOM VANITY



OUTDOOR TILE FLOORING

Notes: Actual colours may differ depending on the paper and ink used for pr