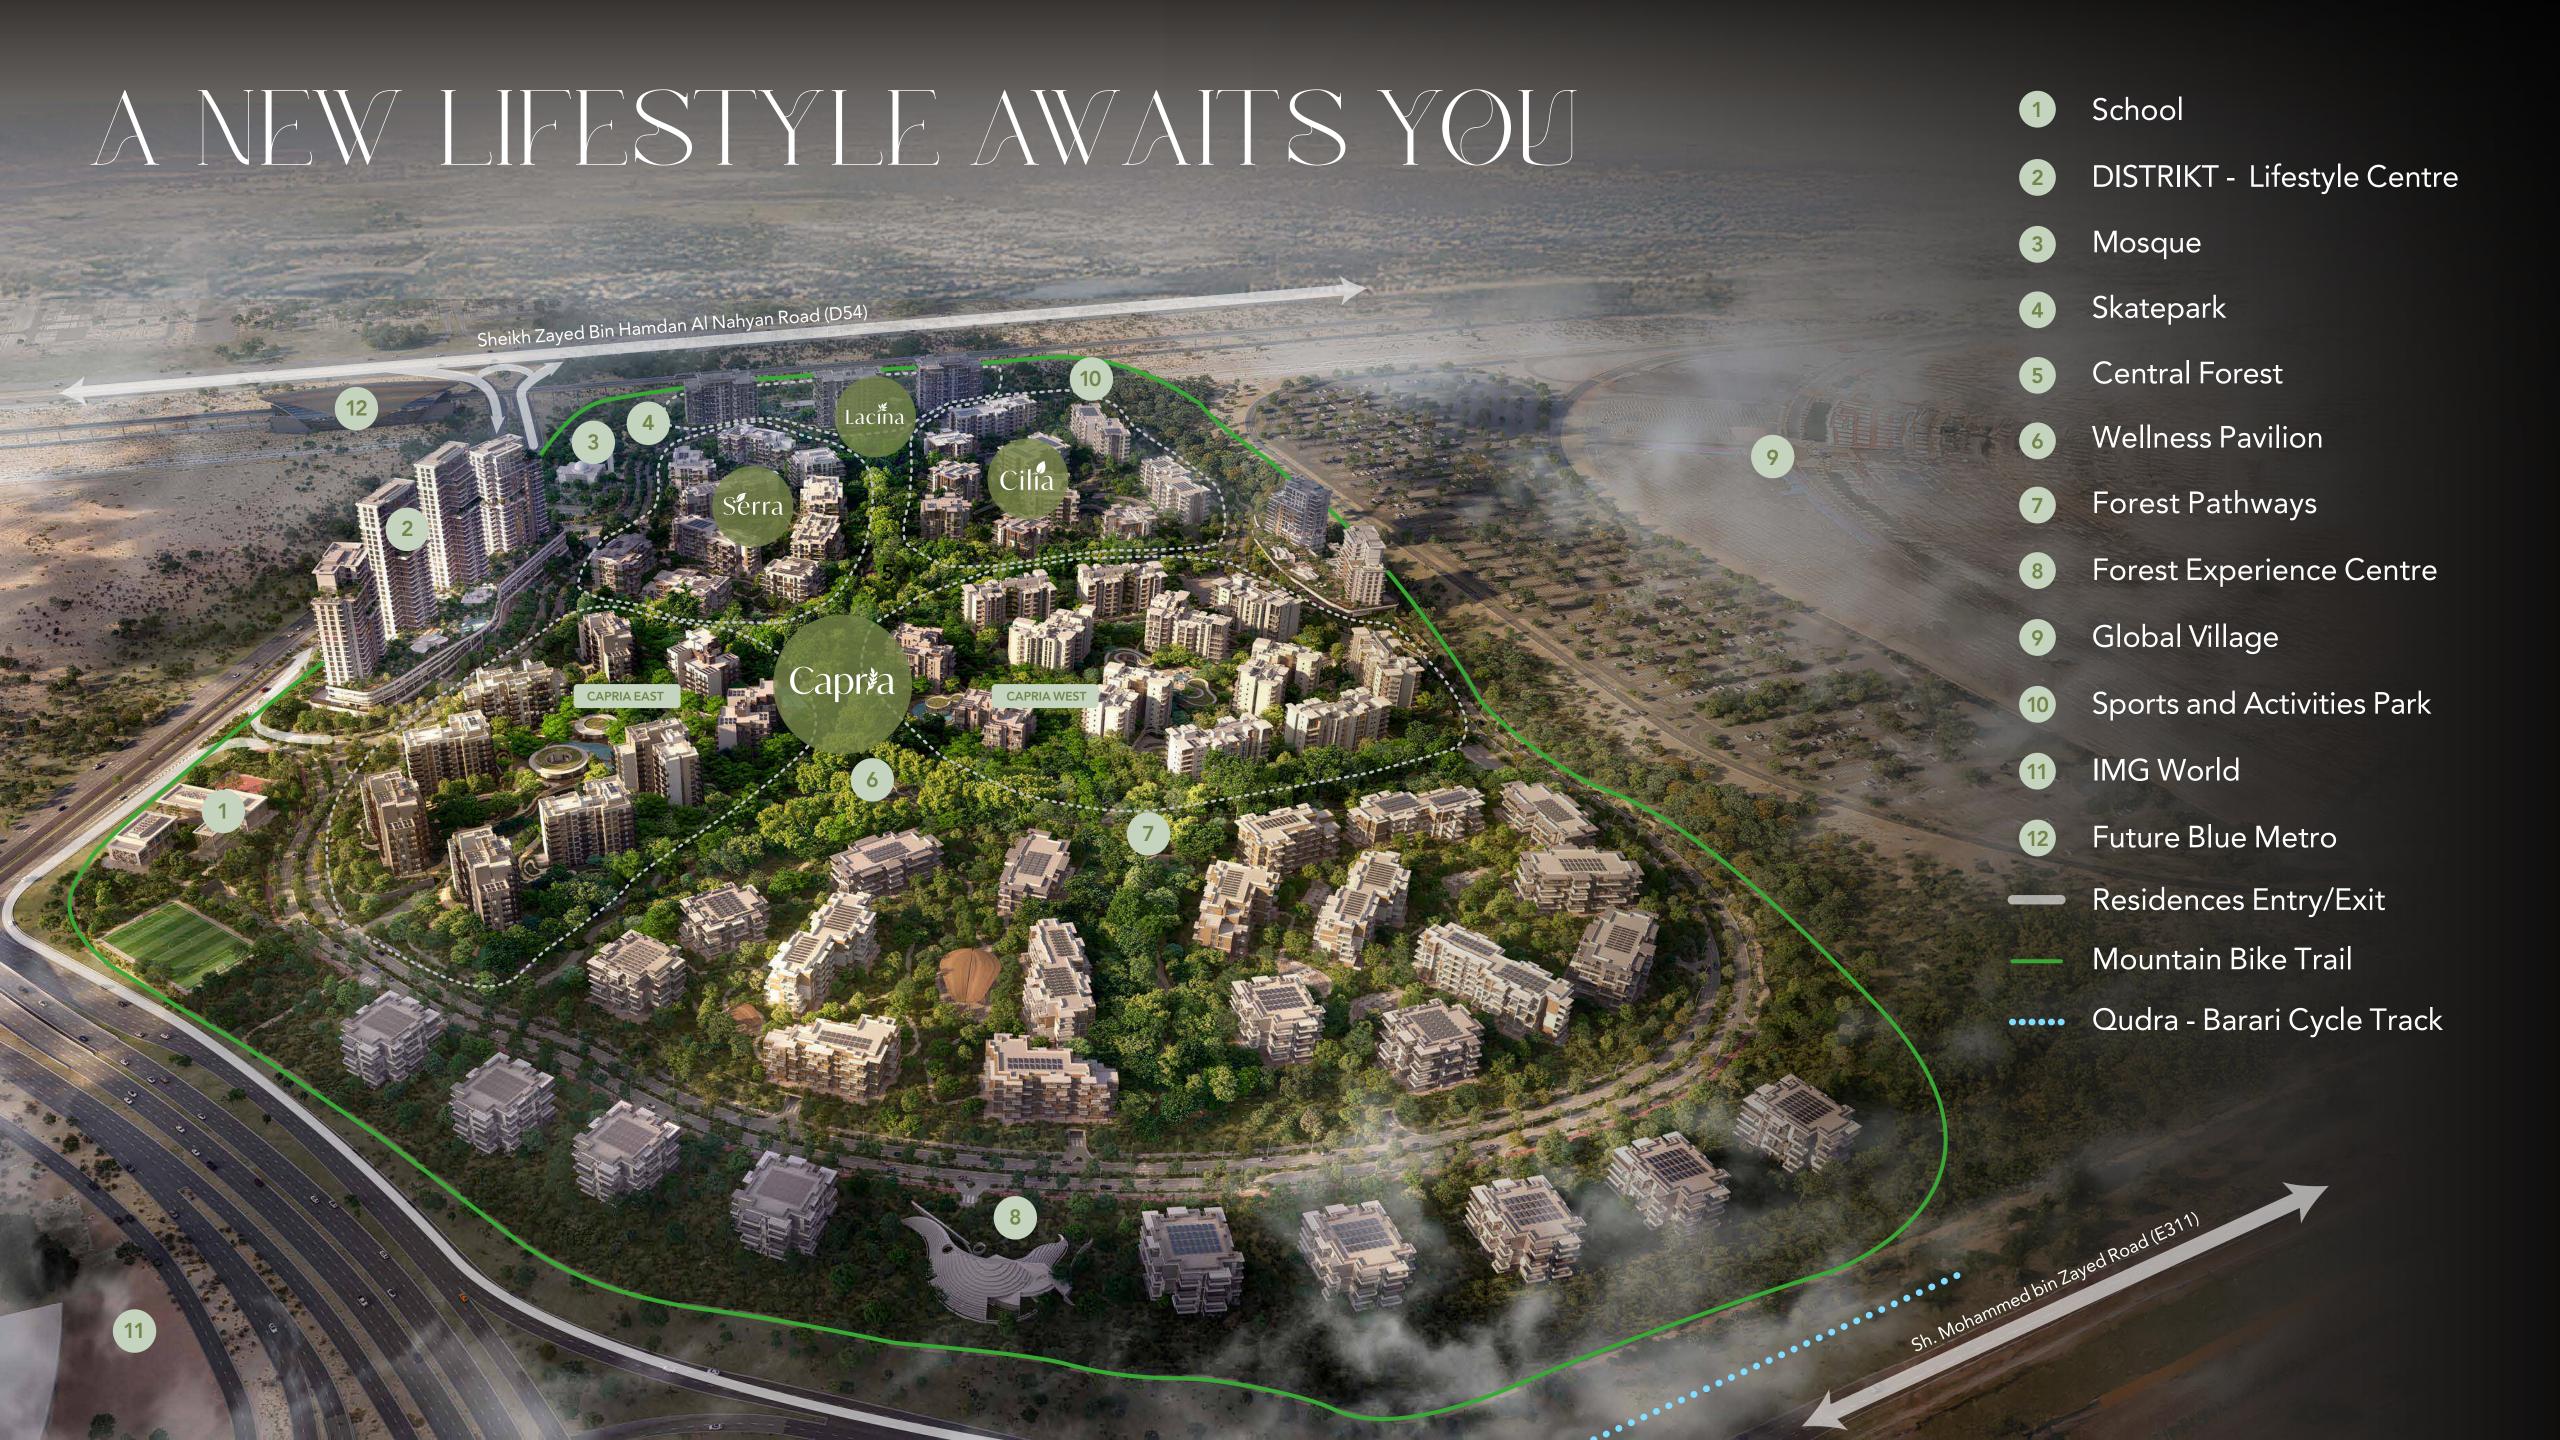

It is an 









## FOREST TO THE CITY











MAKTOUM INTERNATIONAL AIRPORT

















































## INTERIOR PALETTE

Two elegant, pastel palettes offer you the option between earthen or nightly highlights.

RADIANCE I TWILIGHT









GENERAL PAINT



DOOR FINISH



KITCHEN
COUNTERTOP & BACKSPLASH

RADIANCE



KITCHEN CABINETS



Transform your kitchen into a sleek, modern

appliances. Each Apartment comes equipped

with a dishwasher, cooker, oven, kitchen hood,

and fridge, creating a seamless, clutter-free look

that enhances both style and functionality.

space with our fully integrated kitchen

WARDROBE



MASTER BATHROOM WALL AND FLOORING



MASTER BATHROOM VANITY



POWDER ROOM WALL AND FLOORING



SECONDARY BATHROOM WALL AND FLOORING



SECONDARY BATHROOM VANITY



OUTDOOR TILE FLOORING

Notes: Actual colours may differ depending on the paper and ink