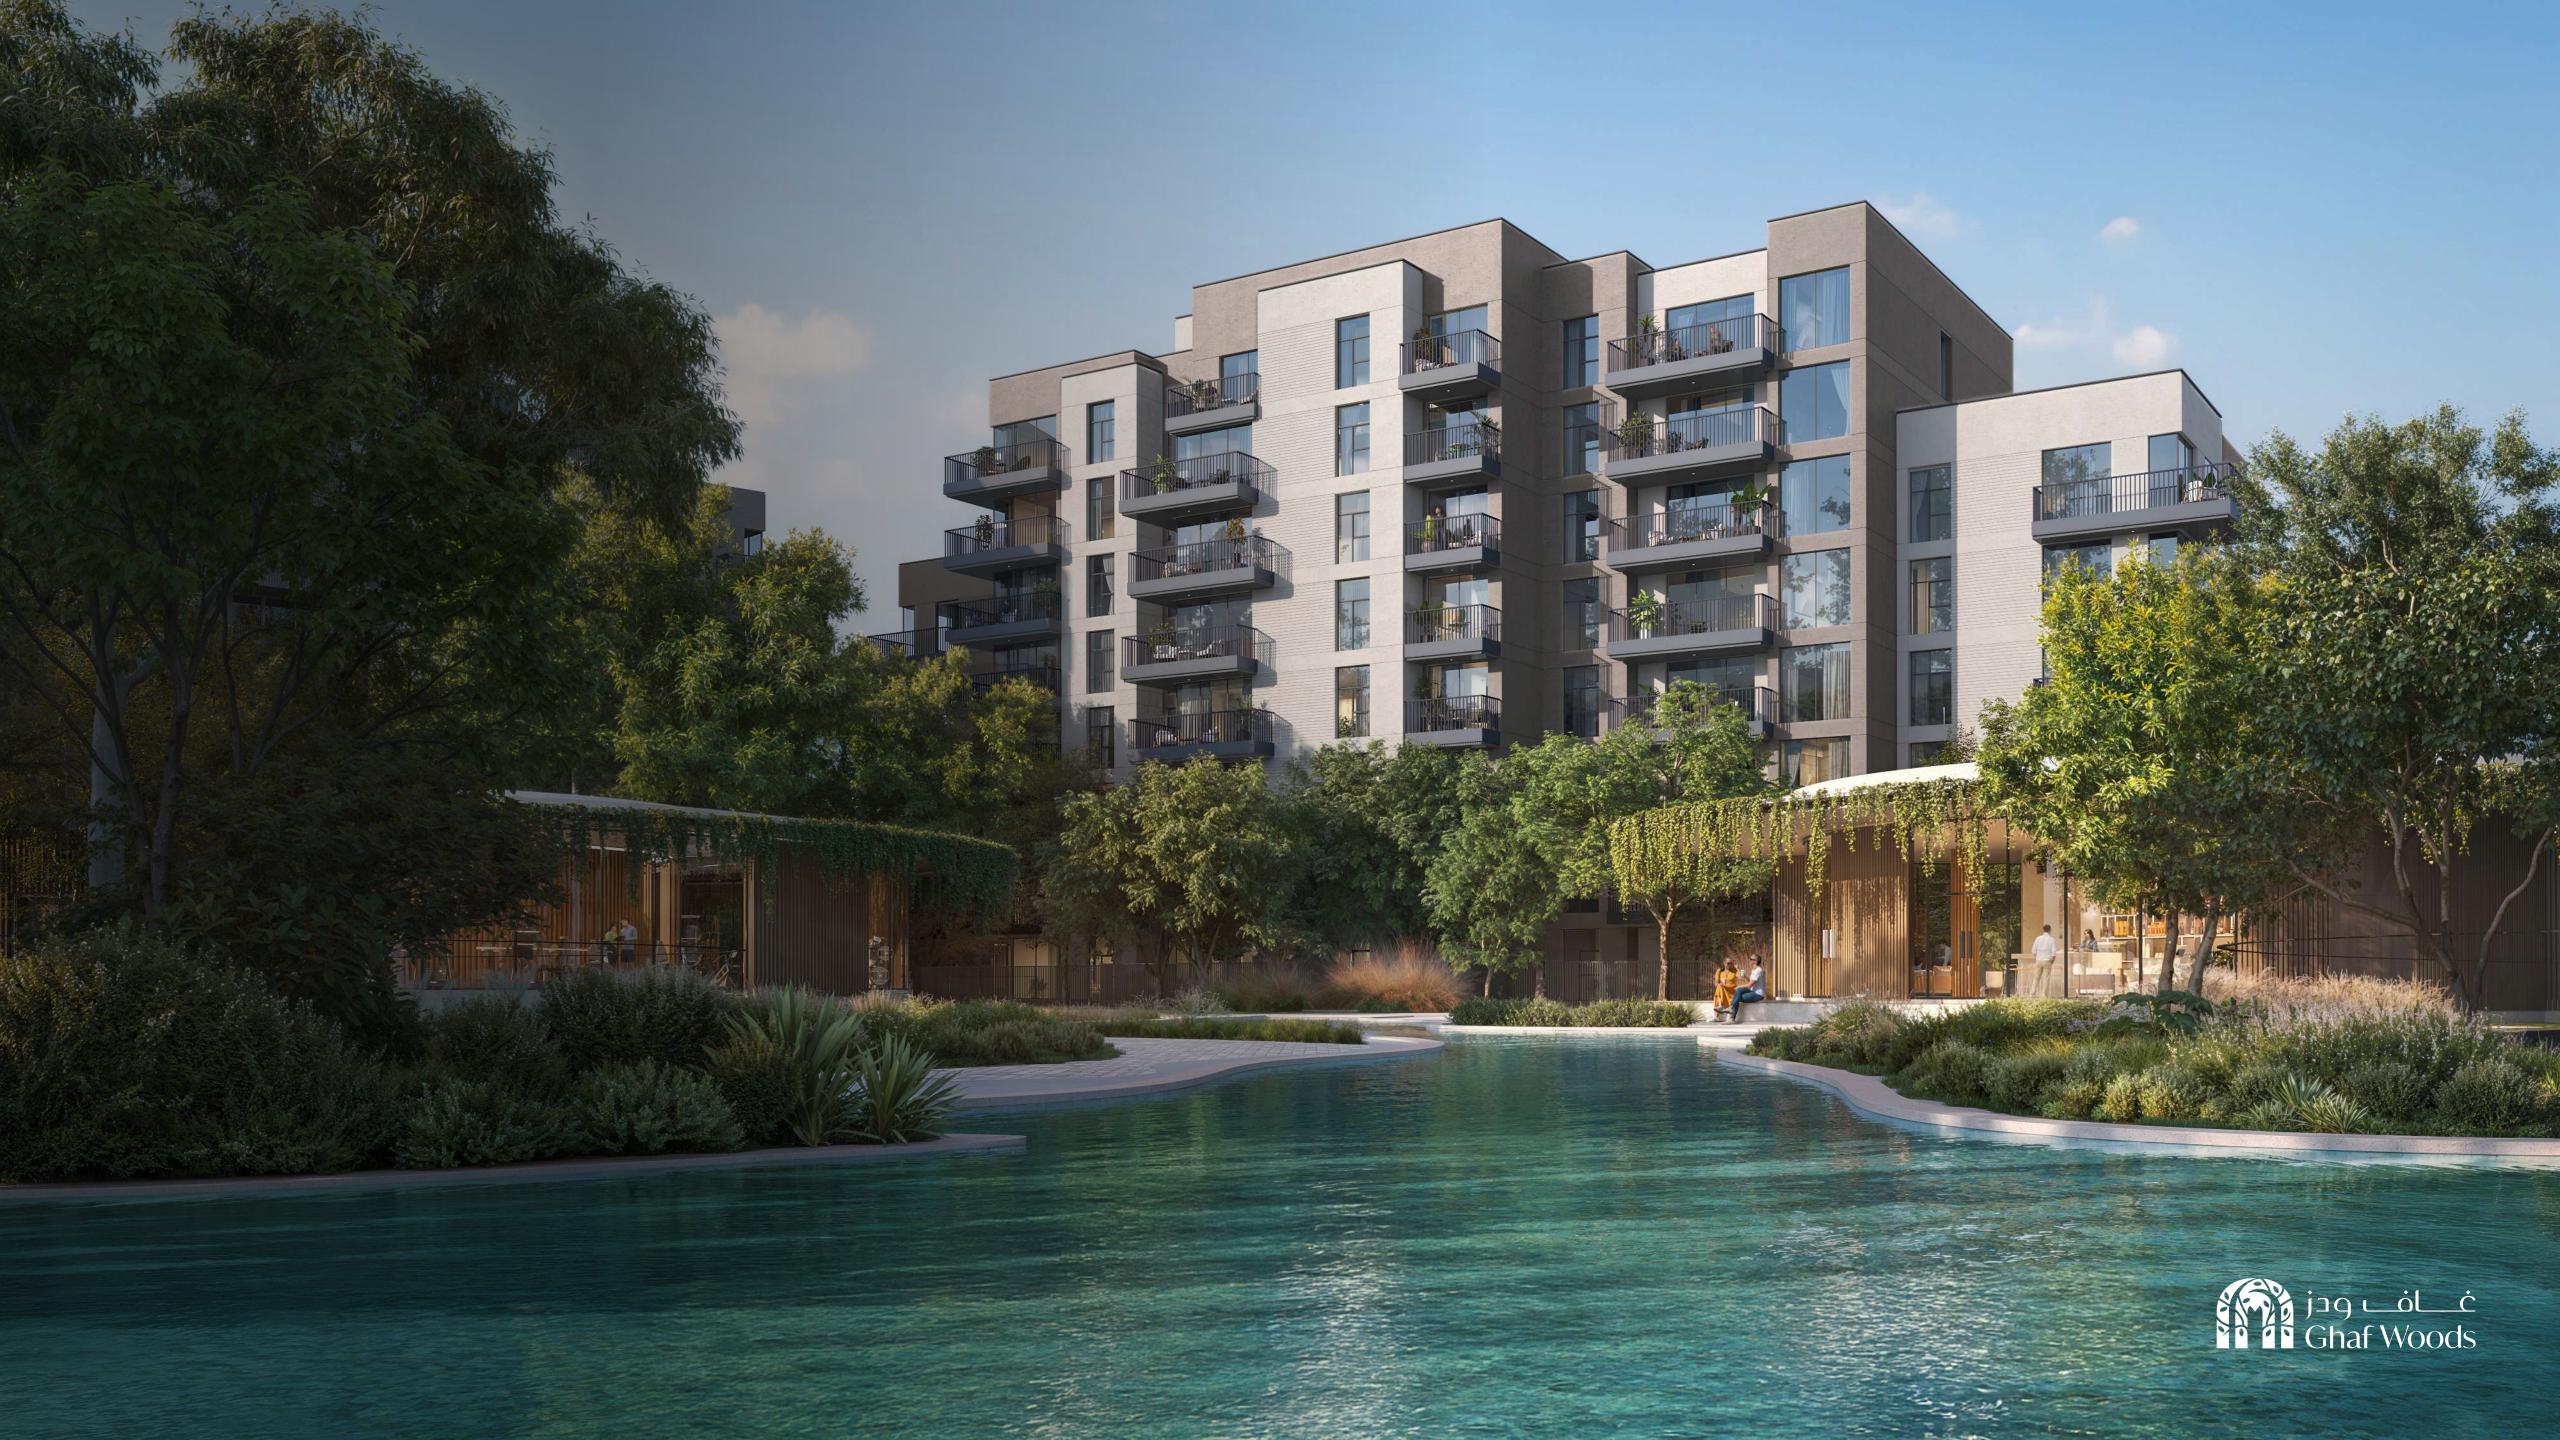

It is an 









## FOREST TO THE CITY











MAKTOUM INTERNATIONAL AIRPORT

















































## INTERIOR PALETTE

Two elegant, pastel palettes offer you the option between earthen or nightly highlights.

RADIANCE I TWILIGHT









GENERAL PAINT



DOOR FINISH



KITCHEN
COUNTERTOP & BACKSPLASH

RADIANCE



KITCHEN CABINETS



Transform your kitchen into a sleek, modern

appliances. Each Apartment comes equipped

with a dishwasher, cooker, oven, kitchen hood,

and fridge, creating a seamless, clutter-free look

that enhances both style and functionality.

space with our fully integrated kitchen

WARDROBE



MASTER BATHROOM WALL AND FLOORING



MASTER BATHROOM VANITY



POWDER ROOM WALL AND FLOORING



SECONDARY BATHROOM WALL AND FLOORING



SECONDARY BATHROOM VANITY



OUTDOOR TILE FLOORING

Notes: Actual colours may differ depending on the paper and ink used for printing the l