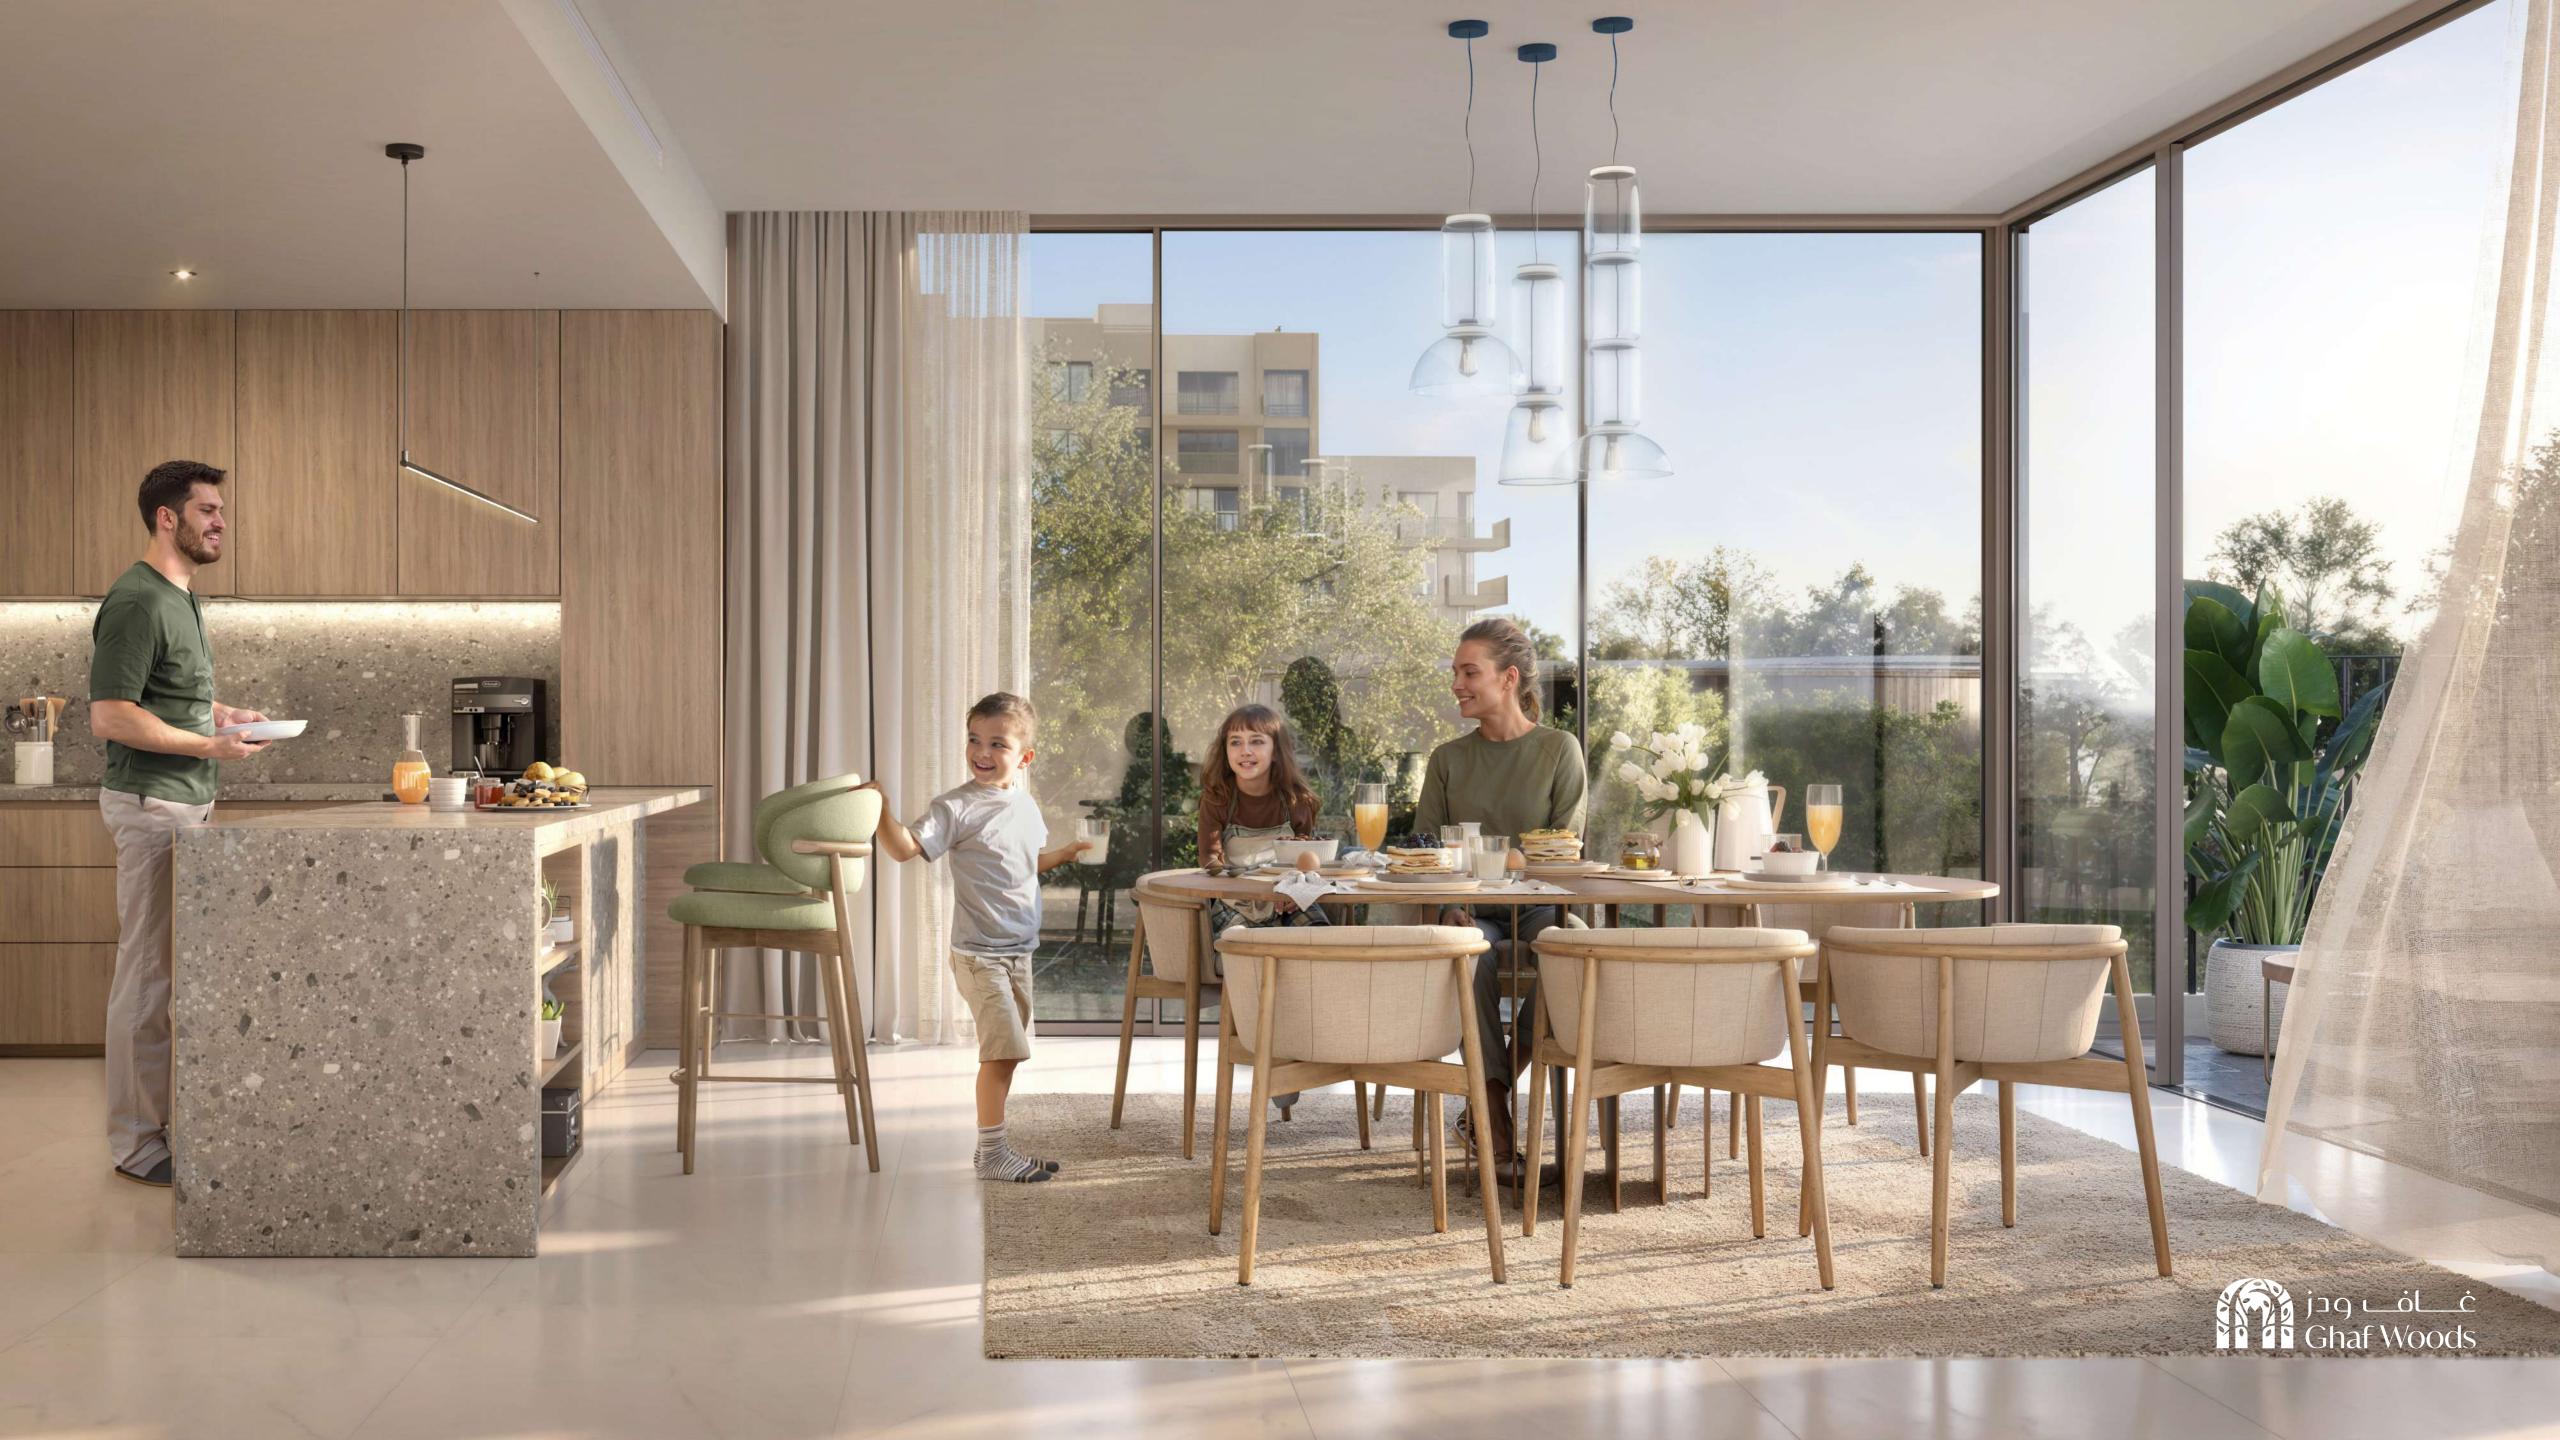

Transform your kitchen into a sleek, modern

appliances. Each Apartment comes equipped

with a dishwasher, cooker, oven, kitchen hood,

and fridge, creating a seamless, clutter-free look

that enhances both style and functionality.

space with our fully integrated kitchen

WARDROBE

MASTER BATHROOM WALL AND FLOORING

MASTER BATHROOM VANITY

POWDER ROOM WALL AND FLOORING

SECONDARY BATHROOM WALL AND FLOORING

SECONDARY BATHROOM VANITY

OUTDOOR TILE FLOORING

Transform your kitchen into a sleek, modern space with our fully integrated kitchen appliances. Each Apartment comes equipped with a dishwasher, cooker, oven, kitchen hood, and fridge, creating a seamless, clutter-free look that enhances both style and functionality.