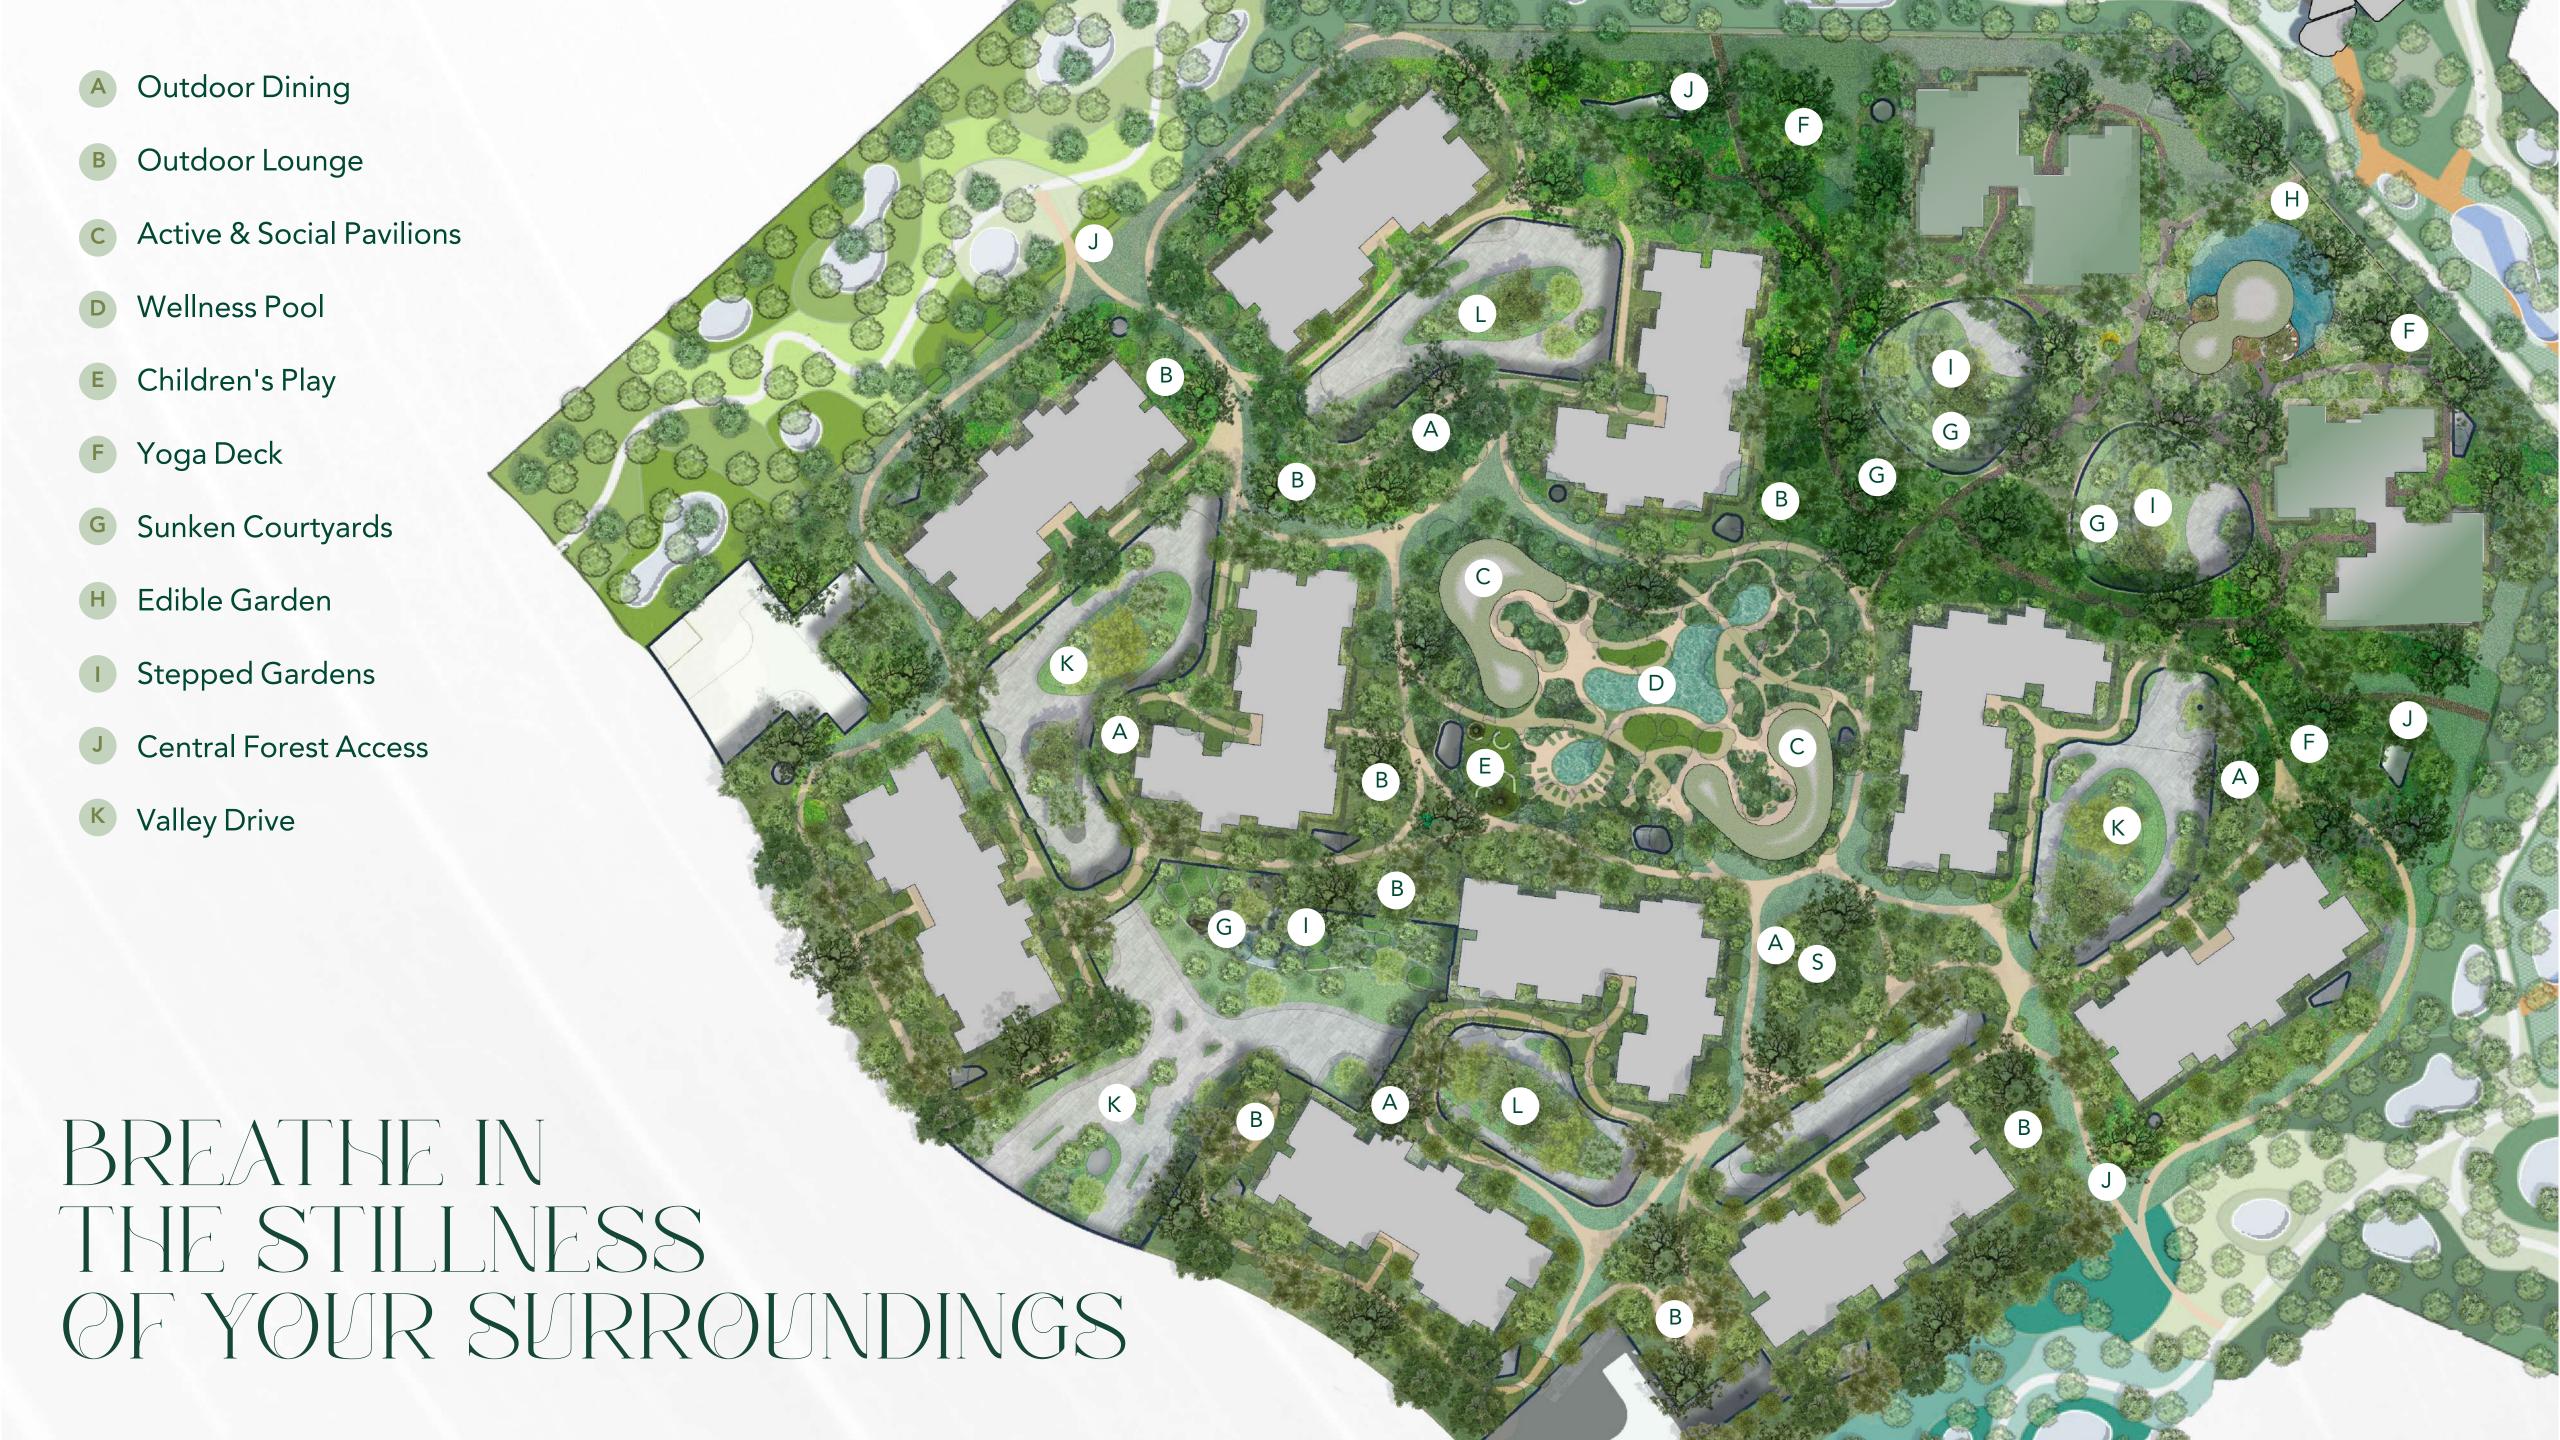

It is an 









## FOREST TO THE CITY











MAKTOUM INTERNATIONAL AIRPORT

















































## INTERIOR PALETTE

Two elegant, pastel palettes offer you the option between earthen or nightly highlights.

RADIANCE I TWILIGHT









GENERAL PAINT



DOOR FINISH



KITCHEN
COUNTERTOP & BACKSPLASH

RADIANCE



KITCHEN CABINETS



Transform your kitchen into a sleek, modern

appliances. Each Apartment comes equipped

with a dishwasher, cooker, oven, kitchen hood,

and fridge, creating a seamless, clutter-free look

that enhances both style and functionality.

space with our fully integrated kitchen

WARDROBE



MASTER BATHROOM WALL AND FLOORING



MASTER BATHROOM VANITY



POWDER ROOM WALL AND FLOORING



SECONDARY BATHROOM WALL AND FLOORING



SECONDARY BATHROOM VANITY



OUTDOOR TILE FLOORING

Notes: Actual colours may differ depending on the paper and ink use