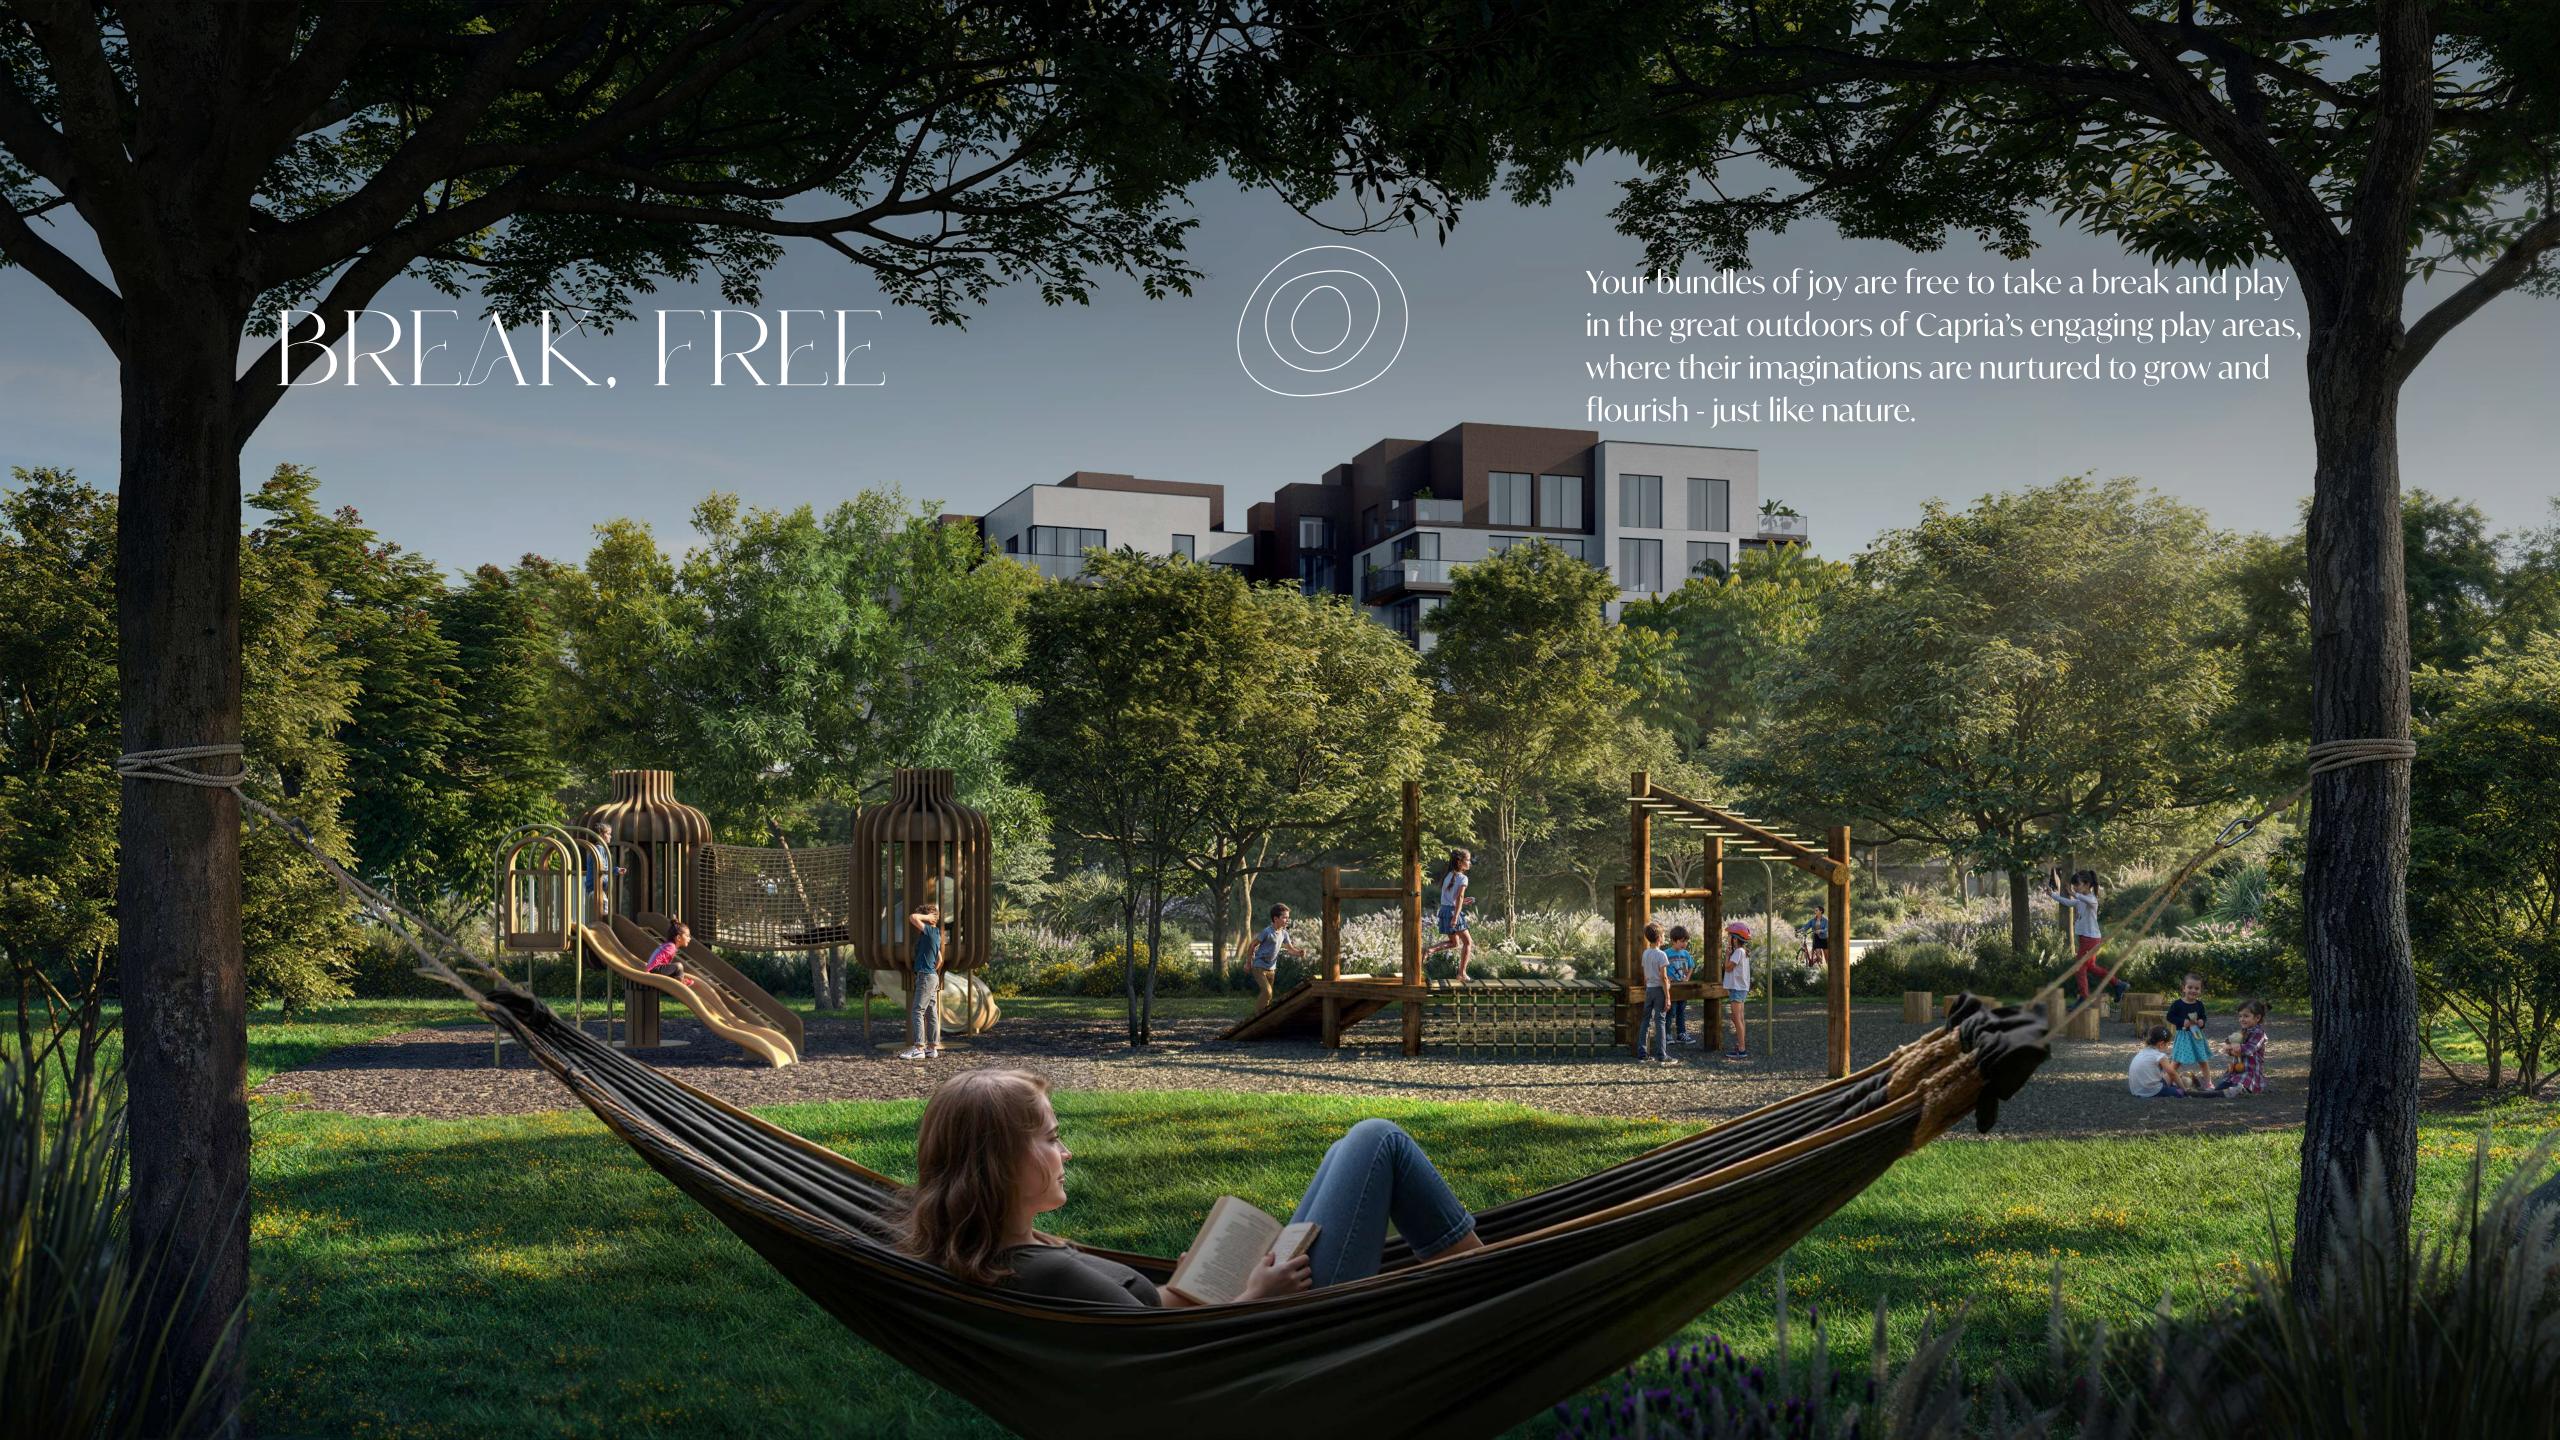

It is an 









## FOREST TO THE CITY











MAKTOUM INTERNATIONAL AIRPORT

















































## INTERIOR PALETTE

Two elegant, pastel palettes offer you the option between earthen or nightly highlights.

RADIANCE I TWILIGHT









GENERAL PAINT



DOOR FINISH



KITCHEN
COUNTERTOP & BACKSPLASH

RADIANCE



KITCHEN CABINETS



Transform your kitchen into a sleek, modern

appliances. Each Apartment comes equipped

with a dishwasher, cooker, oven, kitchen hood,

and fridge, creating a seamless, clutter-free look

that enhances both style and functionality.

space with our fully integrated kitchen

WARDROBE



MASTER BATHROOM WALL AND FLOORING



MASTER BATHROOM VANITY



POWDER ROOM WALL AND FLOORING



SECONDARY BATHROOM WALL AND FLOORING



SECONDARY BATHROOM VANITY



OUTDOOR TILE FLOORING

Notes: Actual colours may differ depending on the paper and ink used for prin