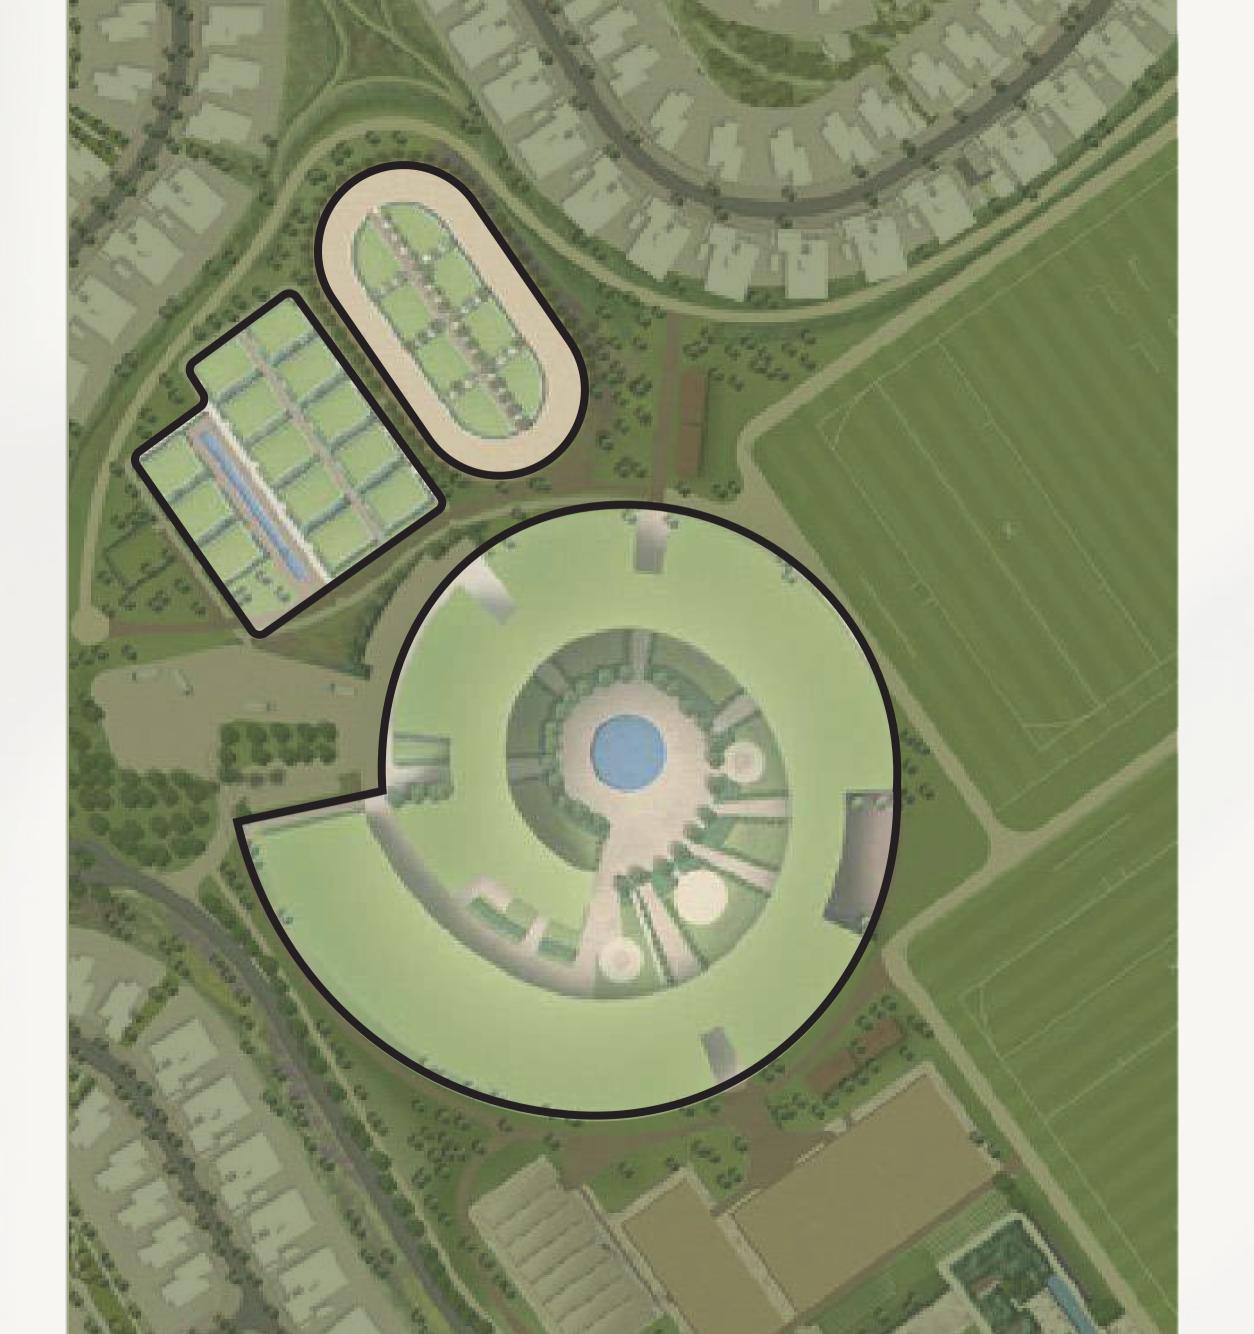

### Experience The Exceptional

Featuring three polo fields, three jumping arenas, paddocks, a vareo track, elegantly curated horse stables, viewing decks and a social tack lounge – this remarkable destination is designed to have all the elements strategically placed to enhance the experience of both equestrians and spectators.

The Stables

The Members Lounge

Vareo Track & Jumping Arenas

Riding School

#### Thematic Play of Form & Function

The landscape defining moves and themes are at the forefront of unifying the vision of the Grand Polo Stables.

Purposeful integration of circular elements have been done to emphasize on expansiveness and to frame important landscape moments. Water feature is incorporated to serve a playful scenery.