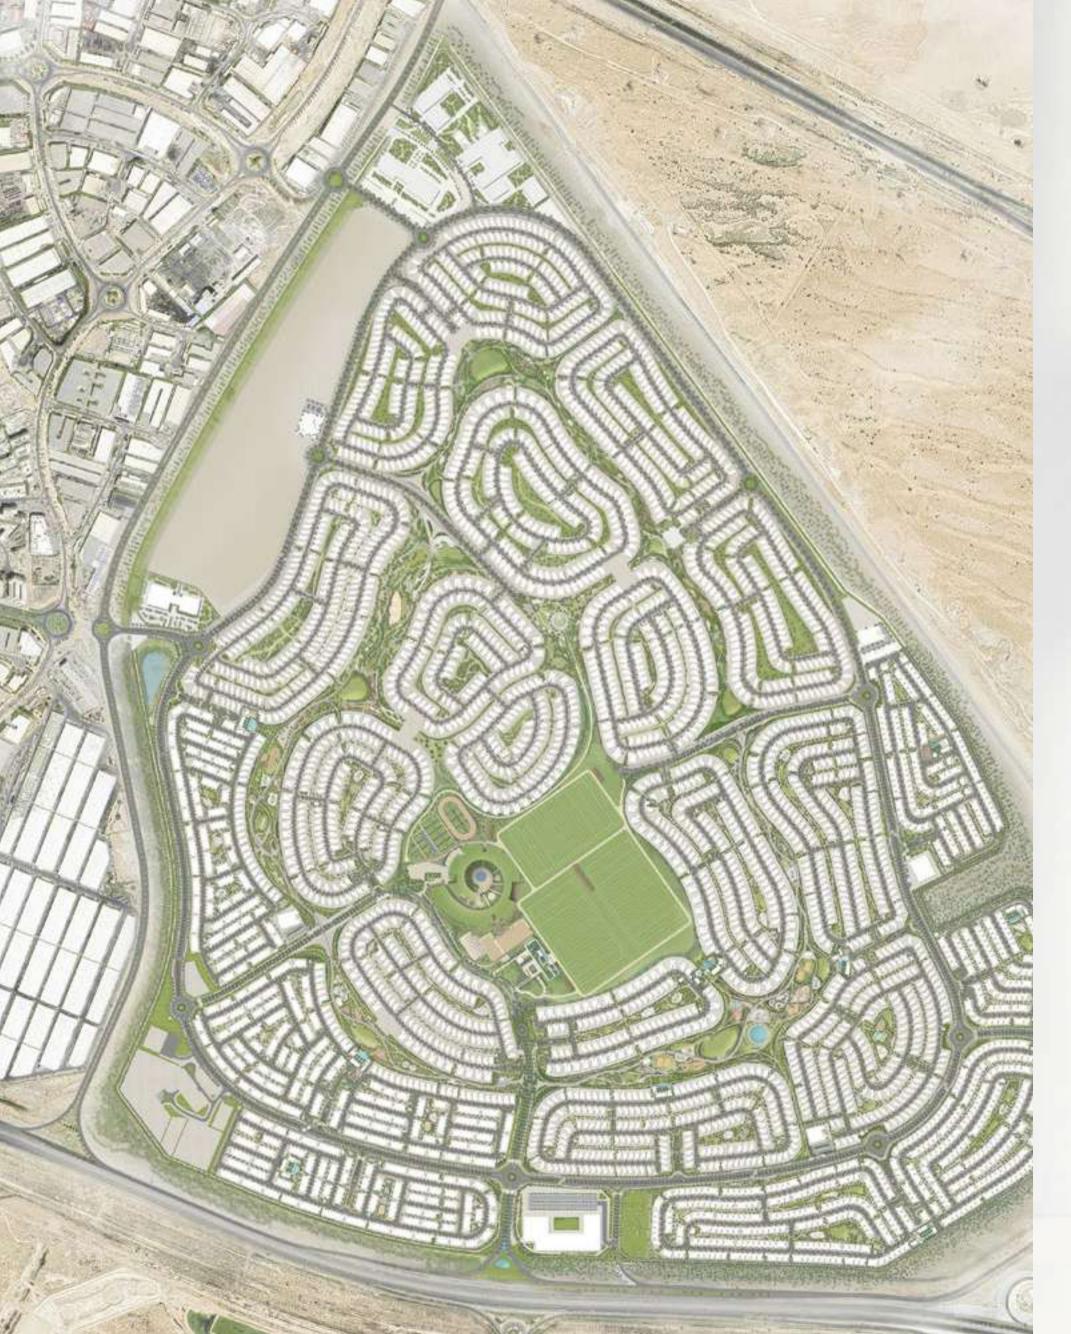

# Grand Polo Club & Resort

| Masterplan Total Area              | 5.54 million SqM |
|------------------------------------|------------------|
| Total Open Space                   | 1.59 million SqM |
| Total Polo Field & Stables Expanse | 340,000 SqM      |
| Clubhouse GFA                      | 5,600 SqM        |
| Total Mix Use GFA                  | 1.56 million SqM |
| Total Residential Clusters         | 22               |
| Total Residences                   | 6,661            |
| Estimated Resident Population      | 26,965           |

#### Life Beyond Ordinary

- (01) Grand Polo Club Estate
- (02) Community Centers
- (03) Galloping Fountain
- (04) Art Pavilion
- (05) Open Lawn
- (06) Football Courts
- (07) Muga Court
- (08) Baseketball Half Court
- (09) Padel Courts
- (10) Volleyball Sand Court
- (11) Mini Golf
- (12) Bounce Playground

- 13) Fitness Area
- (14) Dog Park
- 15 Forest Walk
- (16) Picnic Area
- (17) Floral Garden
- (18) Mounded Garden
- (19) Resting Areas
- 20 Playground
- 21) Pump Track
- (22) Mosque
- Entrance & Guard House
- (24) Toilet Blocks