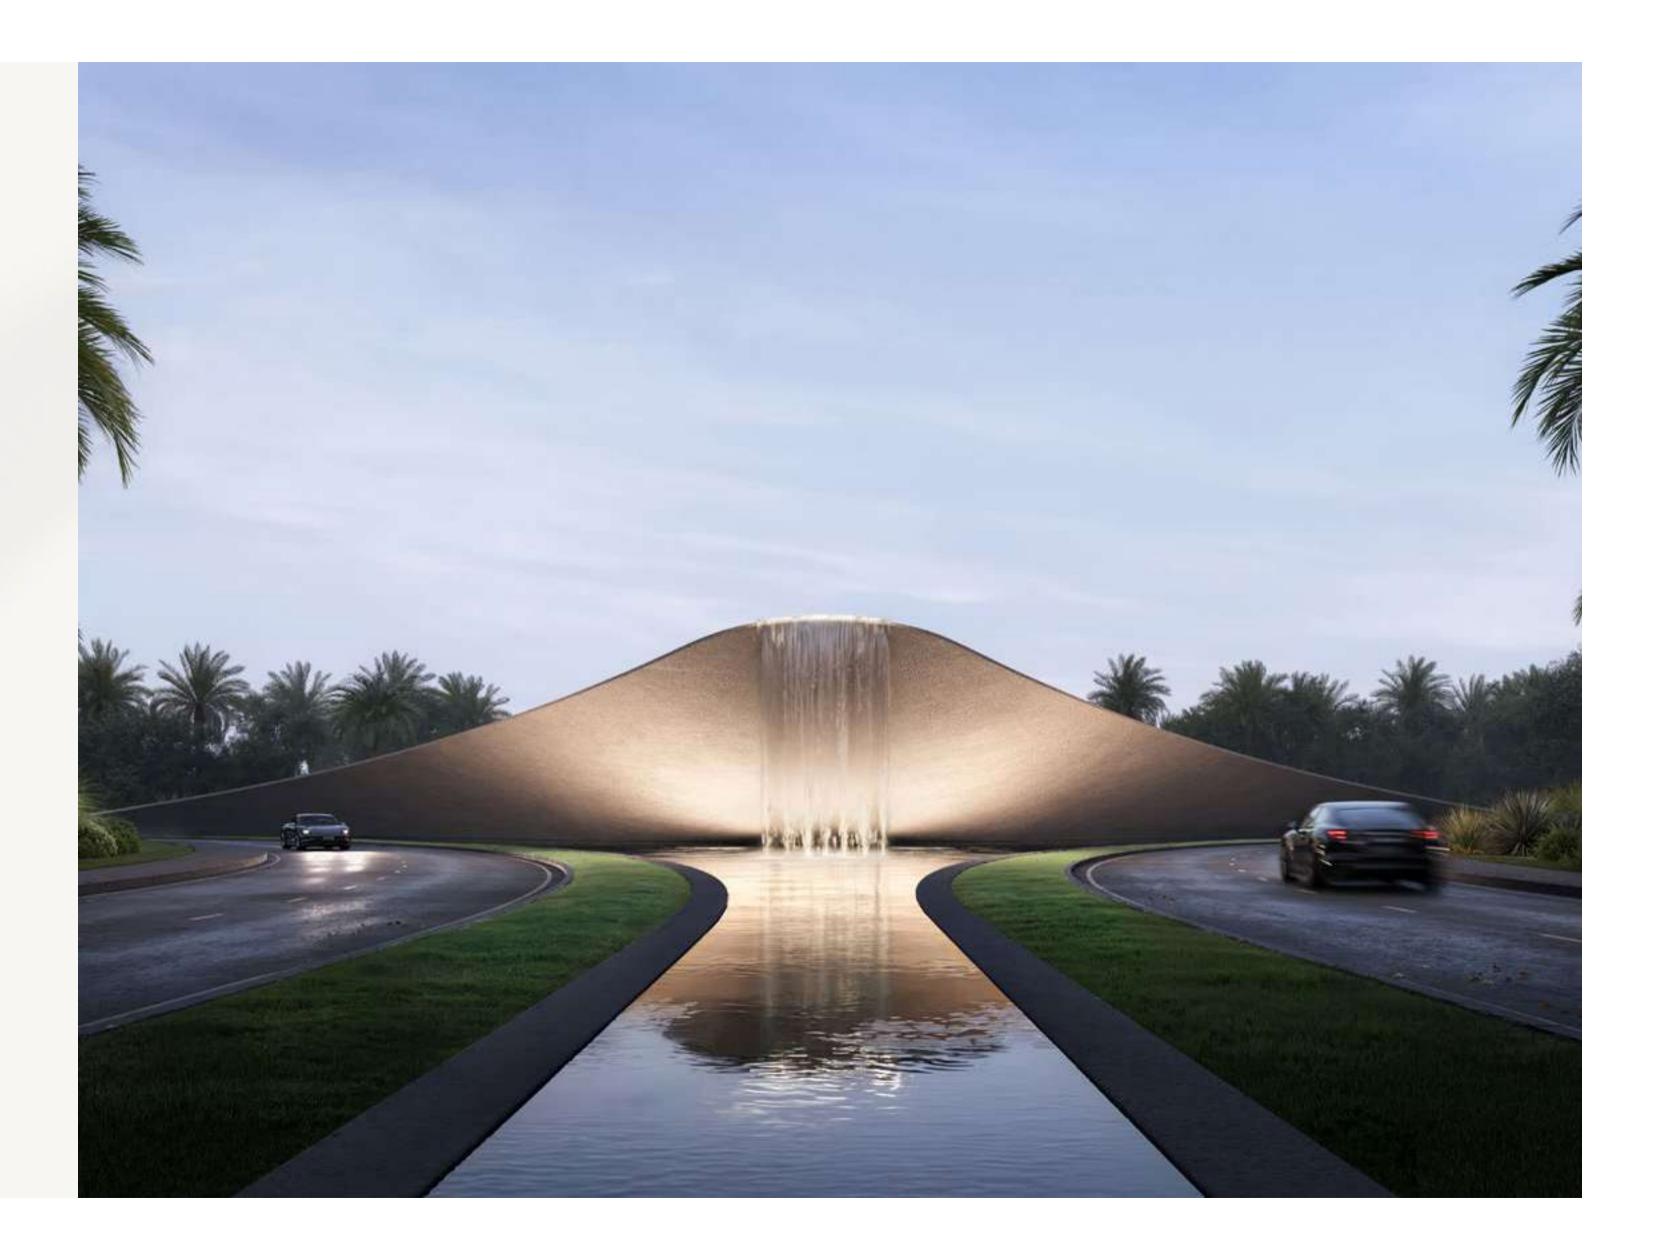

#### Thematic Play of Form & Function

The landscape defining moves and themes are at the forefront of unifying the vision of the Grand Polo Stables.

Purposeful integration of circular elements have been done to emphasize on expansiveness and to frame important landscape moments. Water feature is incorporated to serve a playful scenery.

#### The Entryway

Following the design for the masterplan and echoing the undulating landscapes of the open space the Entryway moment is crafted to assure continuity of visual appeal throughout the resident's journey home.