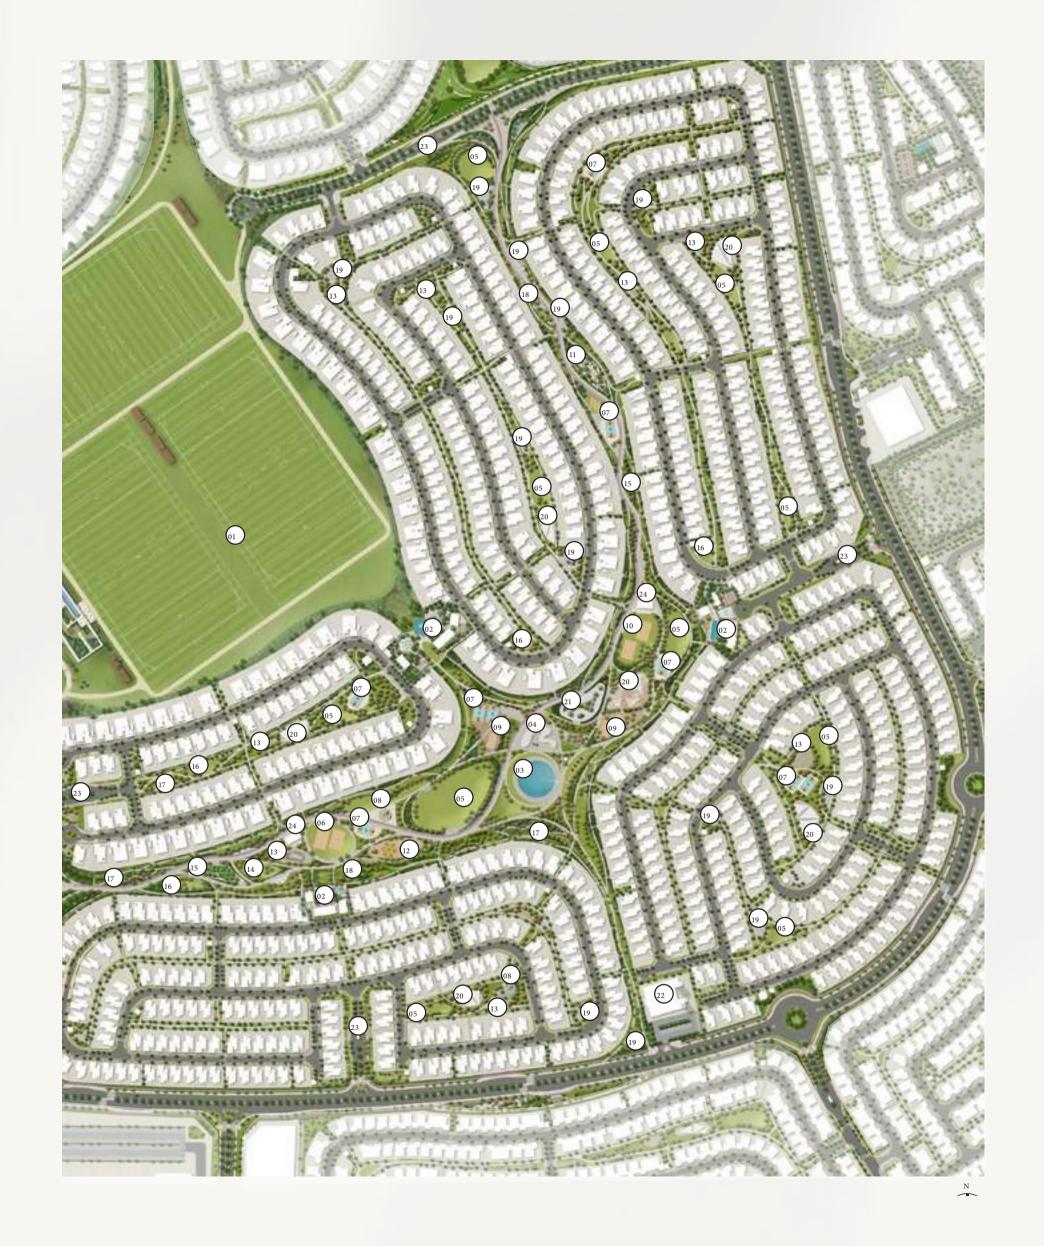

#### Life Beyond Ordinary

- (01) Grand Polo Club Estate
- (02) Community Centers
- (03) Galloping Fountain
- (04) Art Pavilion
- (05) Open Lawn
- (06) Football Courts
- (07) Muga Court
- (08) Baseketball Half Court
- (09) Padel Courts
- (10) Volleyball Sand Court
- (11) Mini Golf
- (12) Bounce Playground

- 13) Fitness Area
- (14) Dog Park
- 15 Forest Walk
- (16) Picnic Area
- (17) Floral Garden
- (18) Mounded Garden
- (19) Resting Areas
- 20 Playground
- 21) Pump Track
- (22) Mosque
- Entrance & Guard House
- (24) Toilet Blocks