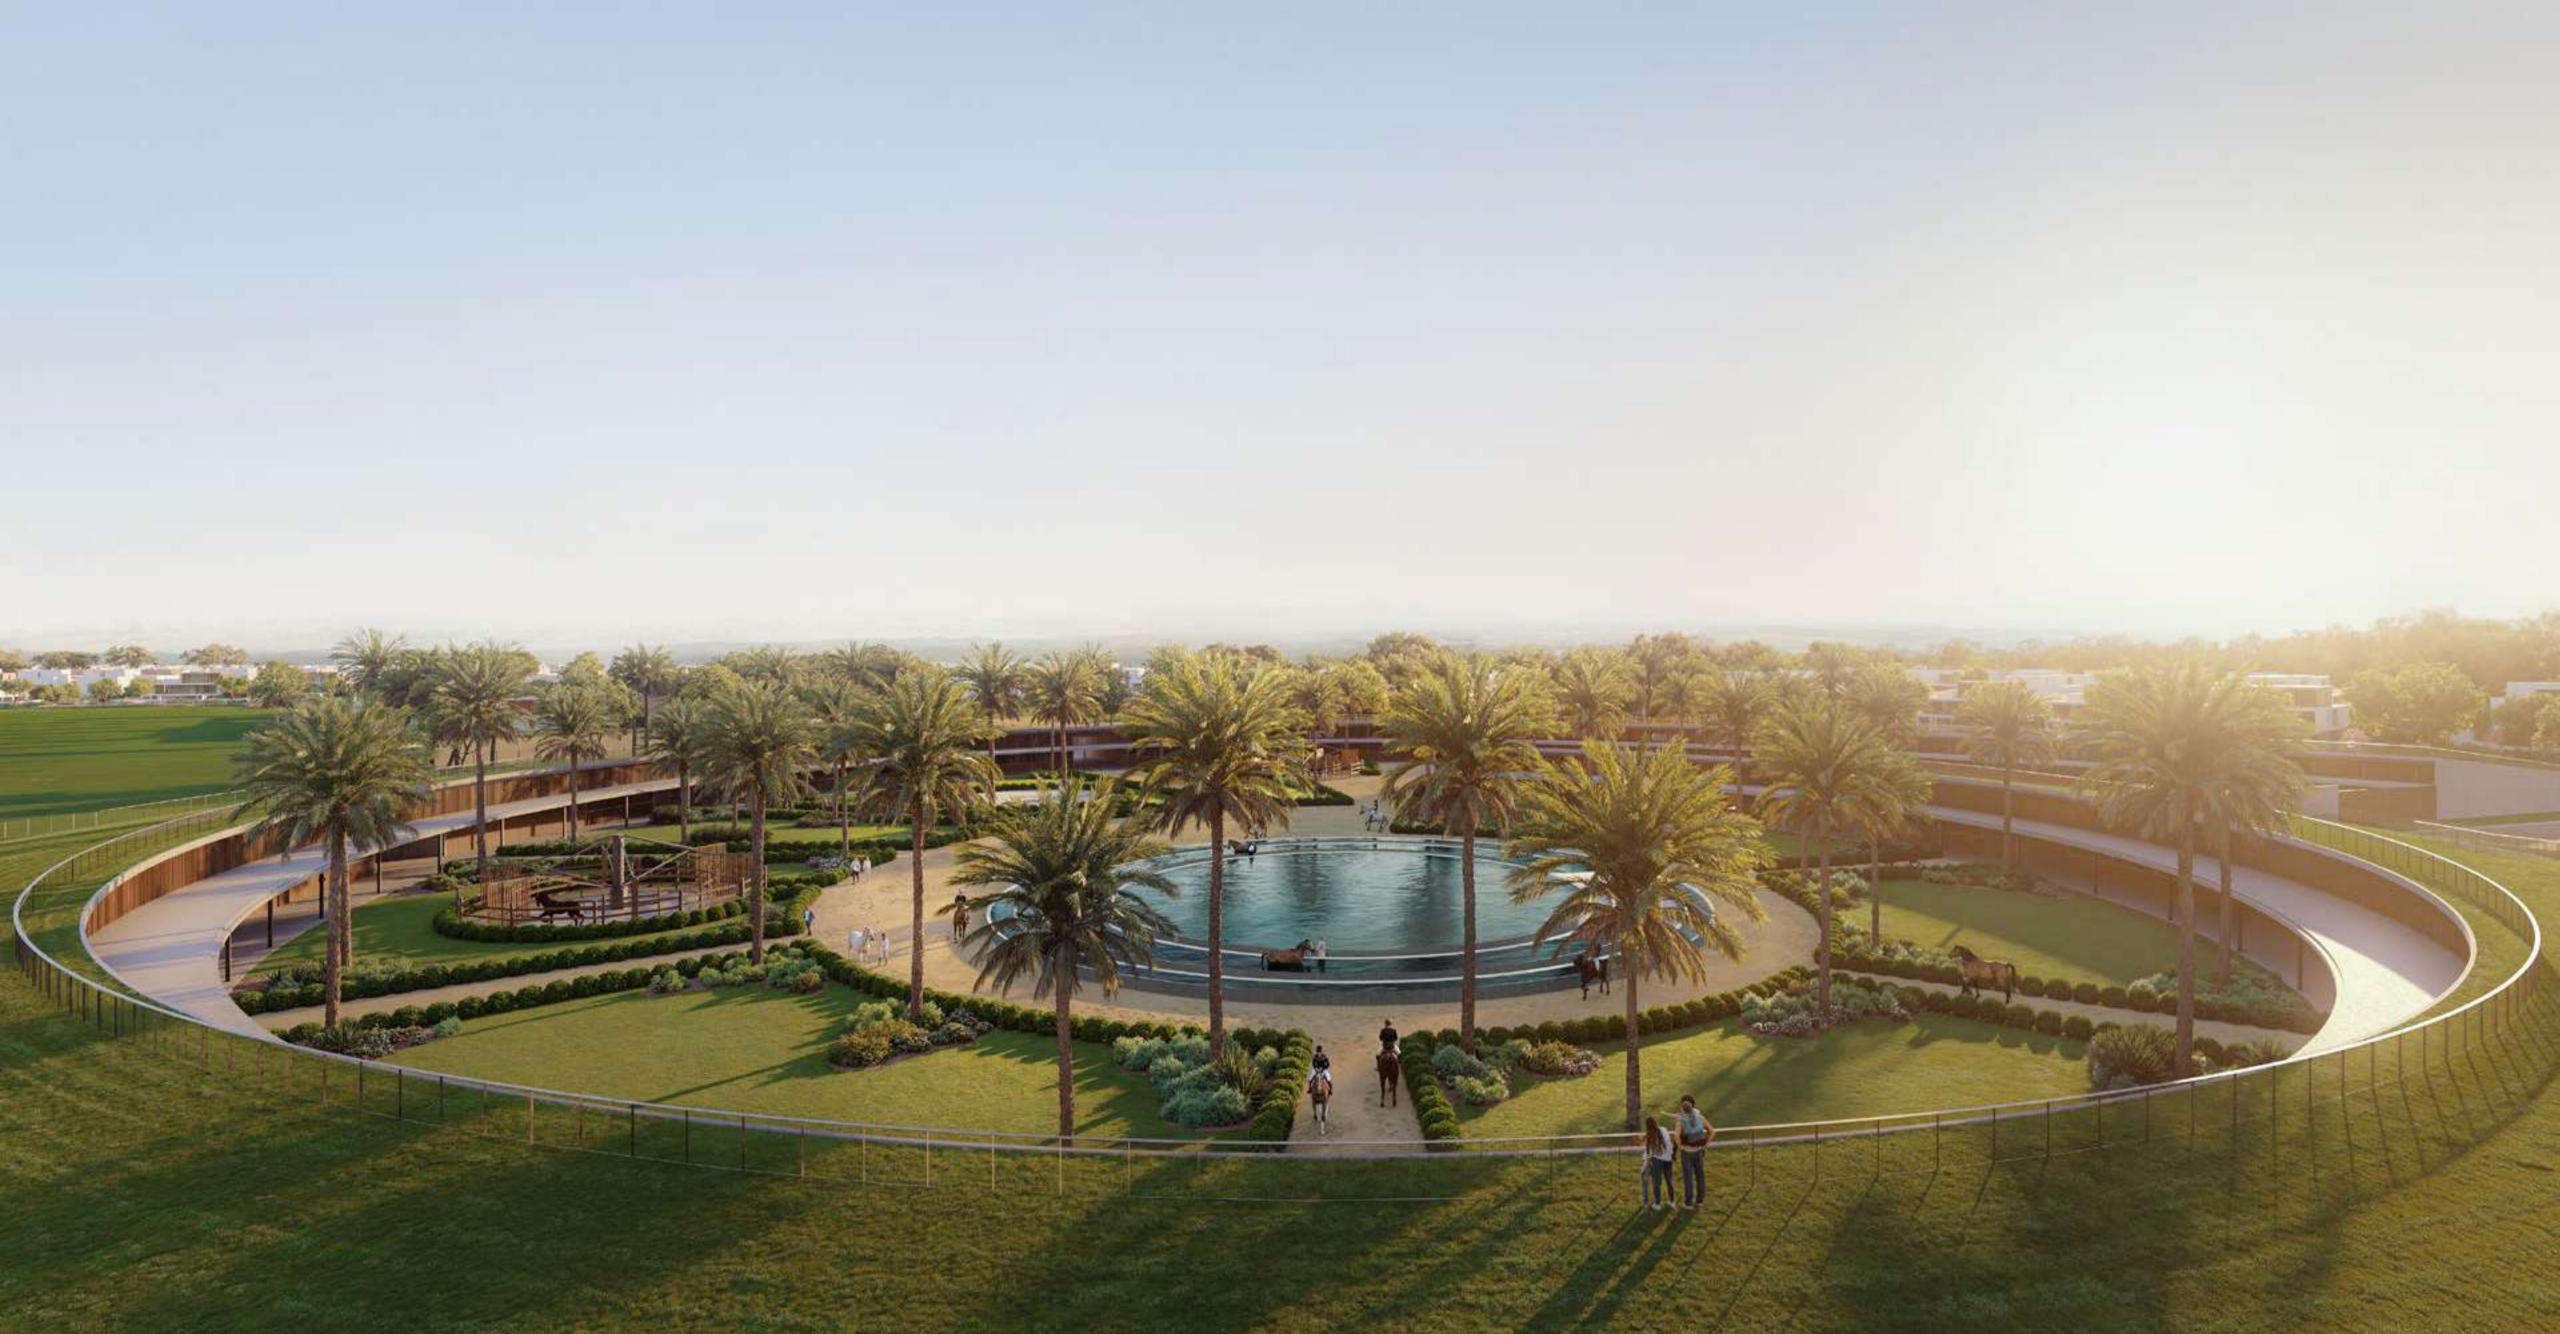

### Experience The Exceptional

Featuring three polo fields, three jumping arenas, paddocks, a vareo track, elegantly curated horse stables, viewing decks and a social tack lounge – this remarkable destination is designed to have all the elements strategically placed to enhance the experience of both equestrians and spectators.

The Stables

The Members Lounge

Vareo Track & Jumping Arenas

Riding School

#### Thematic Play of Form & Function

The landscape defining moves and themes are at the forefront of unifying the vision of the Grand Polo Stables.

Purposeful integration of circular elements have been done to emphasize on expansiveness and to frame important landscape moments. Water feature is incorporated to serve a playful scenery.