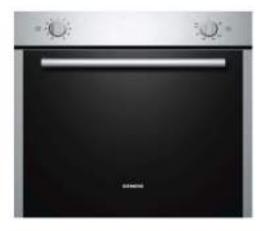

iQ300, Gas built-in oven, Stainless steel HG10LG050M

iQ500, gas hob, 90 cm, Stainless steel EC9B5QO90M