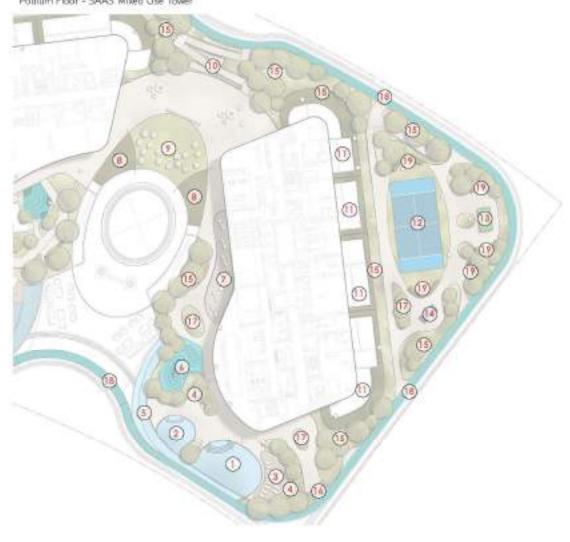

#### LANSDSCAPE

Part Plan - Annotation Podium Floor - SAAS Mixed Use Tower

#### ANNOTATION

- 1. Family Pool
- 2. Kids Pool
- 3. Family Pool Deck
- 4. Outdoor Shower Area
- 5. Mirror Cascading Water Feature
- 6. Kids Play Area
- 7. Outdoor Lounge
- 8. Landscape Planting
- 9. Outdoor Gnema
- 10. Ramp to Amenities
- 11. Private Balcony
- 12. Padel Court
- 13. Snooker Table
- 14. Ping Pong Table
- 15. Sloped Landscape Buffer
- 16. Entry to Amenities
- 17. Island Planting
- 18. Jogging Track
- 19. Pocket Seating