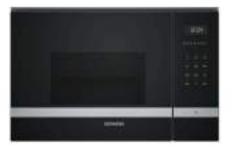

### **APARTMENT FEATURES**

iQ100, telescopic cooker hood, 90 cm, Silver metallic LI93TCA10M

1Q500 Built-in microwave with grill BE555LMS0M, Stainless steel

iQ100, gas hob, 60 cm, Stainless steel EB6C5PB80M