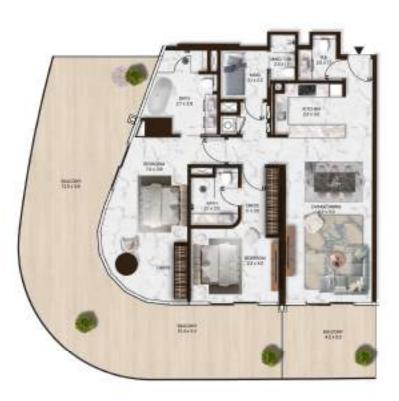

----------|---------------------------|---------------------------|---------------------------------|-------|
| TOTAL APARTMENTS | 10        | 280     | 324       | 51                 | 100                       | 76                        | 14                              | 854   |

#### SAMPLE TYPOLOGY **3BHK**



#### DISCLAIMER:

All measurements are indicative and are for marketing purposes only. All efforts have been made to ensure their accuracy, however these layouts are subject to change at the discretion of the developer and should not be relied upon as final. The actual area may vary from the stated area and the developer reserves the right to make the revisions/alterations, at its absolute discretion, without any liability whatsoever



ساس S.1.1S

## SAMPLE TYPOLOGY **2BHK**



#### DISCLAIMER:

All measurements are indicative and are for marketing purposes only. All efforts have been made to ensure their accuracy, however these layouts are subject to change at the discretion of the developer and should not be relied upon as final. The actual area may vary from the stated area and the developer reserves the right to make the revisions/alterations, at its absolute discretion, without any liability whatsoever





### SAMPLE TYPOLOGY **1BHK**



#### DISCLAIMER:

All measurements are indicative and are for marketing purposes only. All efforts have been made to ensure their accuracy, however these layouts are subject to change at the discretion of the developer and should not be relied upon as final. The actual area may vary from the stated area and the developer