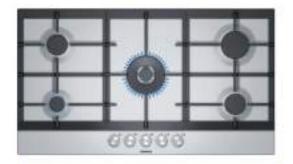

iQ300, Gas built-in oven, Stainless steel HG10LG050M

iQ500, gas hob, 90 cm, Stainless steel EC9B5QO90M