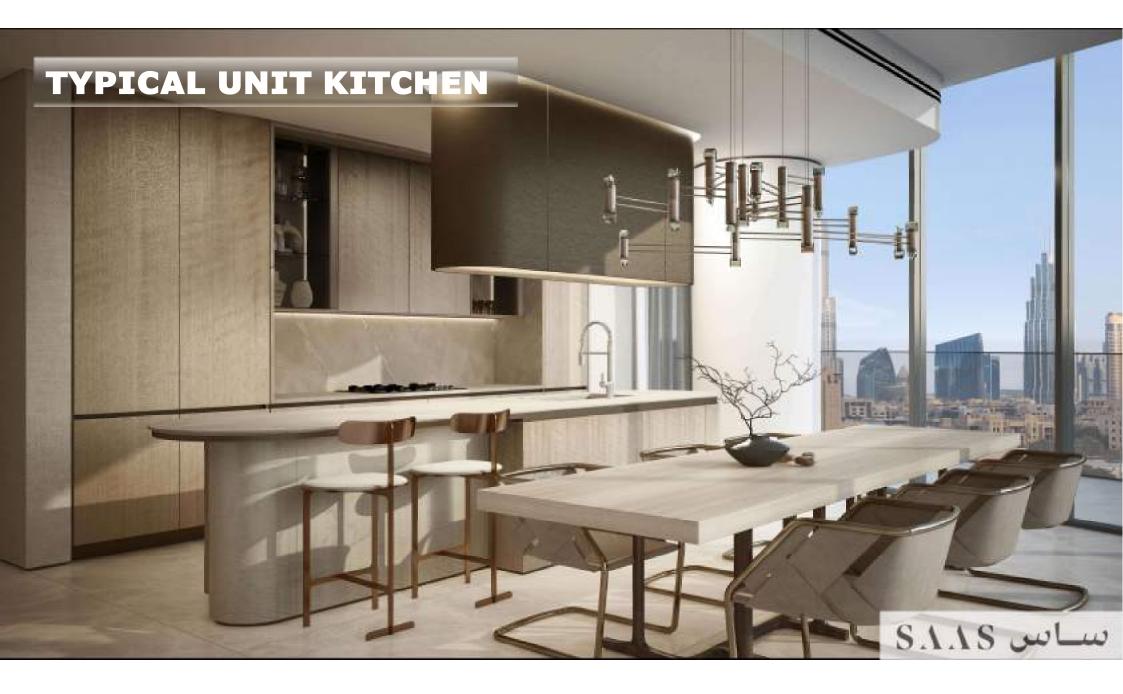

## TYPICAL UNIT LIVING

#### **APARTMENT FEATURES**

#### **Particulars**

- Kitchen Cabinet with full height including accessories
- Wardrobe with lights
- Extra height for typical floors (3.8M)
- Built in appliances
- Special type of sink
- Glass from floor to ceiling
- Carpeted corridors
- Extra numbers of vertical transportation