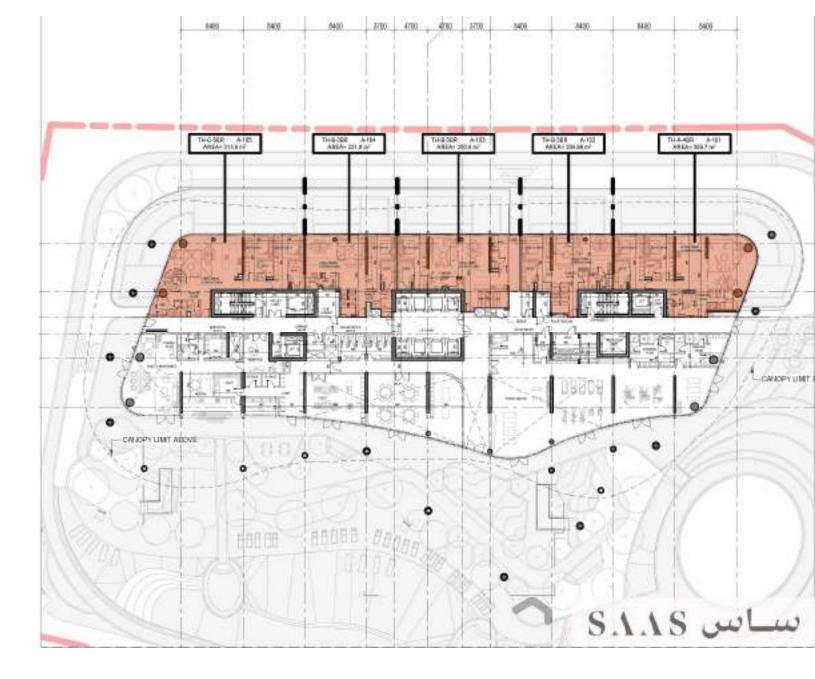

layouts are subject to change at the discretion of the developer and should not be relied upon as final. The actual area may vary from the stated area and the developer reverves the right to make the revisions/alterations, at its absolute discretion, without any liability whatsoever



ساس 8.1.15

# SAMPLE TYPOLOGY **STUDIO**





All measurements are indicative and are for marketing purposes only. All efforts have been made to ensure their accuracy, however these layouts are subject to change at the discretion of the developer and should not be relied upon as final. The actual area may vary from the stated area and the developer reserves the right to make the revisions/alterations, at its absolute discretion, without any liability whatsoever



ساس 8.1.15

### SAMPLE TYPOLOGY Townhouse



## SAMPLE TYPOLOGY Sky Villa





#### LANSDSCAPE

Part Plan - Annotation Podium Floor - SAAS Mixed Use Tower



#### ANNOTATION

- 1. Family Pool
- 2. Kids Pool
- 3. Family Pool Deck
- 4. Outdoor Shower Area
- 5. Mirror Cascading Water Feature
- 6. Kids Play Area
- 7. Outdoor Lounge
- 8. Landscape Planting
- 9. Outdoor Gnema
- 10. Ramp to Amenities
- 11. Private Balcony
- 12. Padel Court
- 13. Snooker Table
- 14. Ping Pong Table
- 15. Sloped Landscape Buffer
- 16. Entry to Amenities
- 17. Island Planting
- 18. Jogging Track
- 19. Pocket Seating

















## TYPICAL UNIT LIVING









#### **APARTMENT FEATURES**

#### **Particulars**

- Kitchen Cabinet with full height including accessories
- Wardrobe with lights
- Extra height for typical floors (3.8M)
- Built in appliances
- S