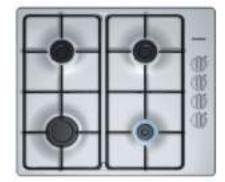

### **APARTMENT FEATURES**

iQ100, telescopic cooker hood, 90 cm, Silver metallic LI93TCA10M

1Q500 Built-in microwave with grill BE555LMS0M, Stainless steel

iQ100, gas hob, 60 cm, Stainless steel EB6C5PB80M