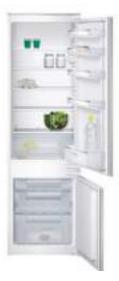

### **APARTMENT FEATURES**

iQ100, telescopic cooker hood, 90 cm, Silver metallic LI93TCA10M

1Q500 Built-in microwave with grill BE555LMS0M, Stainless steel

iQ100, gas hob, 60 cm, Stainless steel EB6C5PB80M

iQ300, Gas built-in oven, Stainless steel HG10LG050M

iQ500, gas hob, 90 cm, Stainless steel EC9B5QO90M