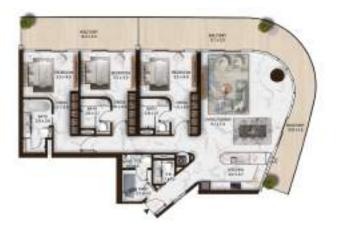

| 6                                         | 426   |
| PERCENTAGE         |               | 1.2%      | 48.6%   | 24.3%            | 6.1%               | 12.1%                     | 6.1% | 1.4%                                      | 100%  |

| Overall units    | TOWNHOUSE | STUDIOS | 1 BEDROOM | 1 BEDROOM+<br>MAID | 2<br>BEDROO<br>M+<br>MAID | 3<br>BEDROO<br>M+<br>MAID | SKY VILLA<br>4 BEDROOM+<br>MAID | TOTAL |
|------------------|-----------|---------|-----------|--------------------|---------------------------|---------------------------|---------------------------------|-------|
| TOTAL APARTMENTS | 10        | 280     | 324       | 51                 | 100                       | 76                        | 14                              | 854   |

#### SAMPLE TYPOLOGY **3BHK**



#### DISCLAIMER:

All measurements are indicative and are for marketing purposes only. All efforts have been made to ensure their accuracy, however these layouts are subject to change at the discretion of the developer and should not be relied upon as final. The actual area may vary from the stated area and the developer reserves the right to make the revisions/alterations, at its absolute discretion, without any liability whatsoever



ساس S.1.1S

## SAMPLE TYPOLOGY **2BHK**



#### DISCLAIMER:

All measurements are indicative and are for marketing purposes only. All efforts have been made to ensure their accuracy, however these layouts are subject to change at the discretion of the developer and should not be relied upon as final. The actual area may vary from the stated area and the d