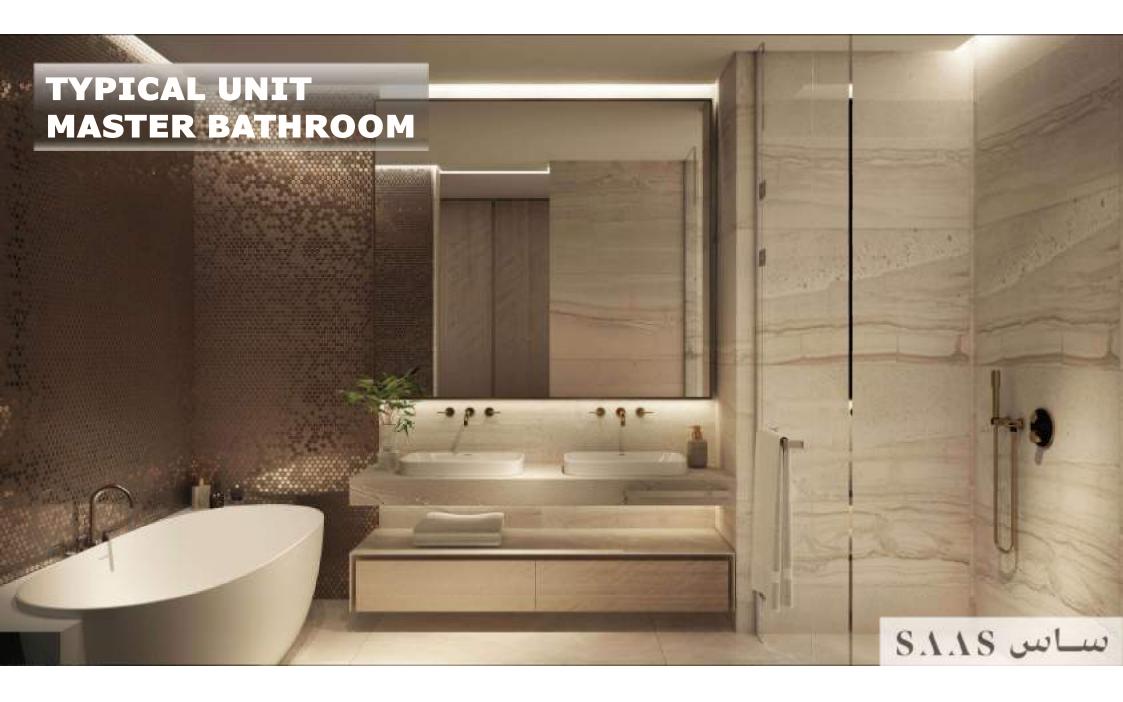

#### **APARTMENT FEATURES**

#### **MEP Apartment Amenities**

| Ра | Particulars                                            |  |  |  |  |  |
|----|--------------------------------------------------------|--|--|--|--|--|
| -  | Water Filtration System                                |  |  |  |  |  |
| •  | Home Smart System                                      |  |  |  |  |  |
| •  | WC Hanging type                                        |  |  |  |  |  |
| •  | Special type of Kitchen hood connected to Ecology Unit |  |  |  |  |  |
|    | Extra Acoustic for Partitions                          |  |  |  |  |  |