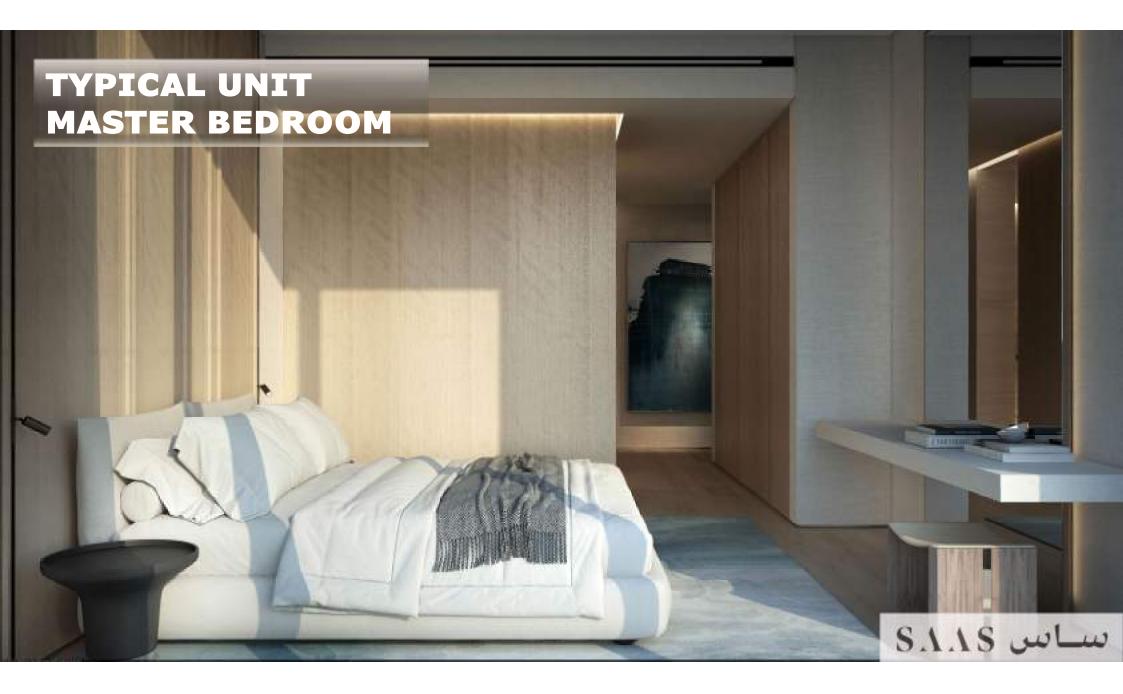

## TYPICAL UNIT LIVING

#### **APARTMENT FEATURES**

#### **Particulars**

- Kitchen Cabinet with full height including accessories
- Wardrobe with lights
- Extra height for typical floors (3.8M)
- Built in appliances
- Special type of sink
- Glass from floor to ceiling
- Carpeted corridors
- Extra numbers of vertical transportation