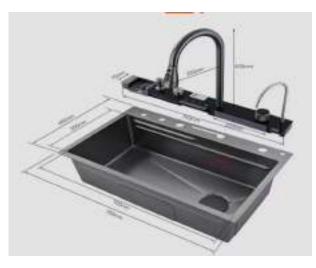

#### **Particulars**

- Kitchen Cabinet with full height including accessories
- Wardrobe with lights
- Extra height for typical floors (3.8M)
- Built in appliances
- Special type of sink
- Glass from floor to ceiling
- Carpeted corridors
- Extra numbers of vertical transportation