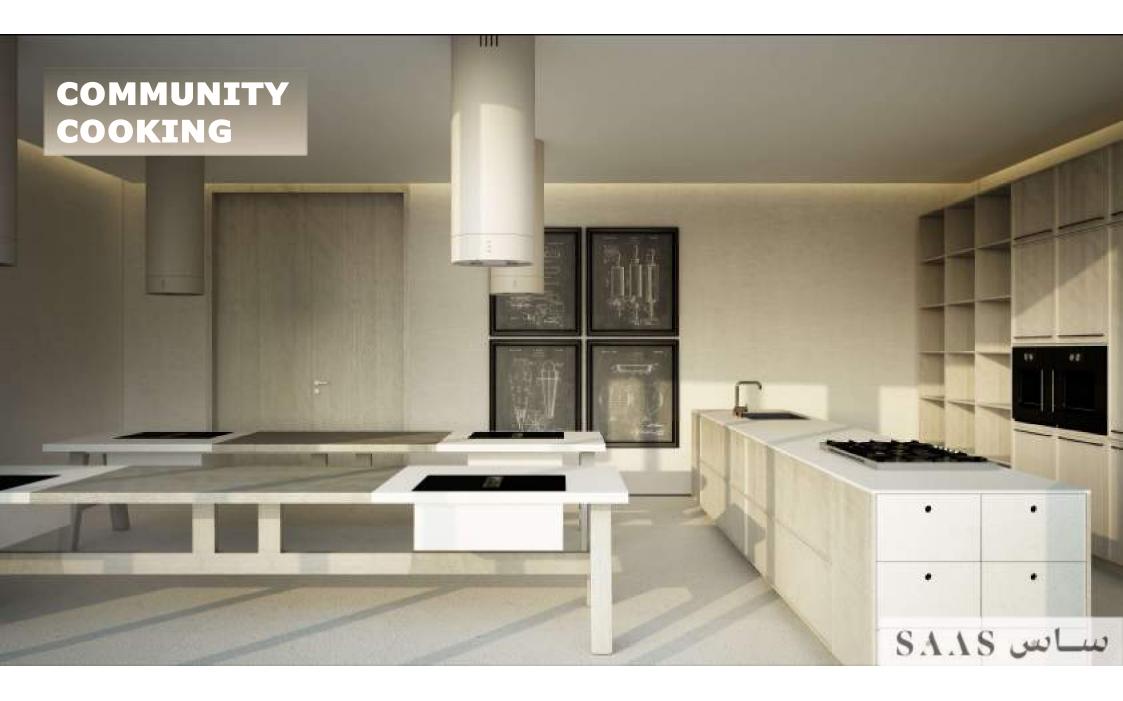

upon as final. The actual area may vary from the stated area and the developer reserves the right to make the revisions/alterations, at its absolute discretion, without any liability whatsoever



ساس 8.1.15

### SAMPLE TYPOLOGY Townhouse



## SAMPLE TYPOLOGY Sky Villa





#### LANSDSCAPE

Part Plan - Annotation Podium Floor - SAAS Mixed Use Tower



#### ANNOTATION

- 1. Family Pool
- 2. Kids Pool
- 3. Family Pool Deck
- 4. Outdoor Shower Area
- 5. Mirror Cascading Water Feature
- 6. Kids Play Area
- 7. Outdoor Lounge
- 8. Landscape Planting
- 9. Outdoor Gnema
- 10. Ramp to Amenities
- 11. Private Balcony
- 12. Padel Court
- 13. Snooker Table
- 14. Ping Pong Table
- 15. Sloped Landscape Buffer
- 16. Entry to Amenities
- 17. Island Planting
- 18. Jogging Track
- 19. Pocket Seating

















## TYPICAL UNIT LIVING









#### **APARTMENT FEATURES**

#### **Particulars**

- Kitchen Cabinet with full height including accessories
- Wardrobe with lights
- Extra height for typical floors (3.8M)
- Built in appliances
- Special type of sink
- Glass from floor to ceiling
- Carpeted corridors
- Extra numbers of vertical transportation

### **APARTMENT FEATURES**



iQ100, telescopic cooker hood, 90 cm, Silver metallic LI93TCA10M









1Q500 Built-in microwave with grill BE555LMS0M, Stainless steel





iQ100, gas hob, 60 cm, Stainless steel EB6C5PB80M



iQ300, Gas built-in oven, Stainless steel HG10LG050M





iQ500, gas hob, 90 cm, Stainless steel EC9B5QO90M

#### **MEP Apartment Amenities**

| Ра | Particulars                                            |  |  |  |  |