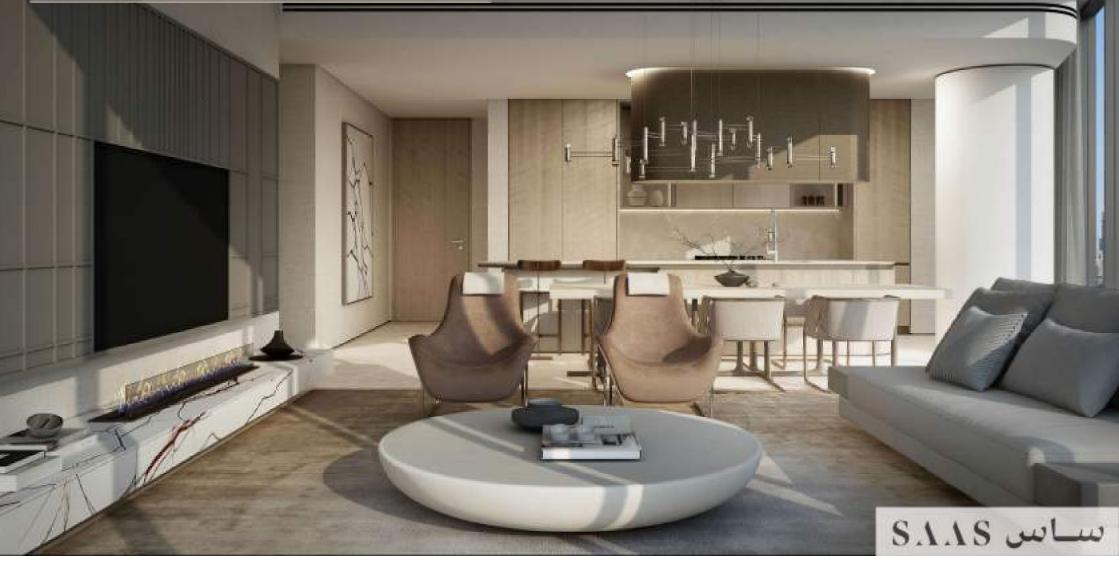

## TYPICAL UNIT LIVING

#### **APARTMENT FEATURES**

#### **Particulars**

- Kitchen Cabinet with full height including accessories
- Wardrobe with lights
- Extra height for typical floors (3.8M)
- Built in appliances
- Special type of sink
- Glass from floor to ceiling
- Carpeted corridors
- Extra numbers of vertical transportation