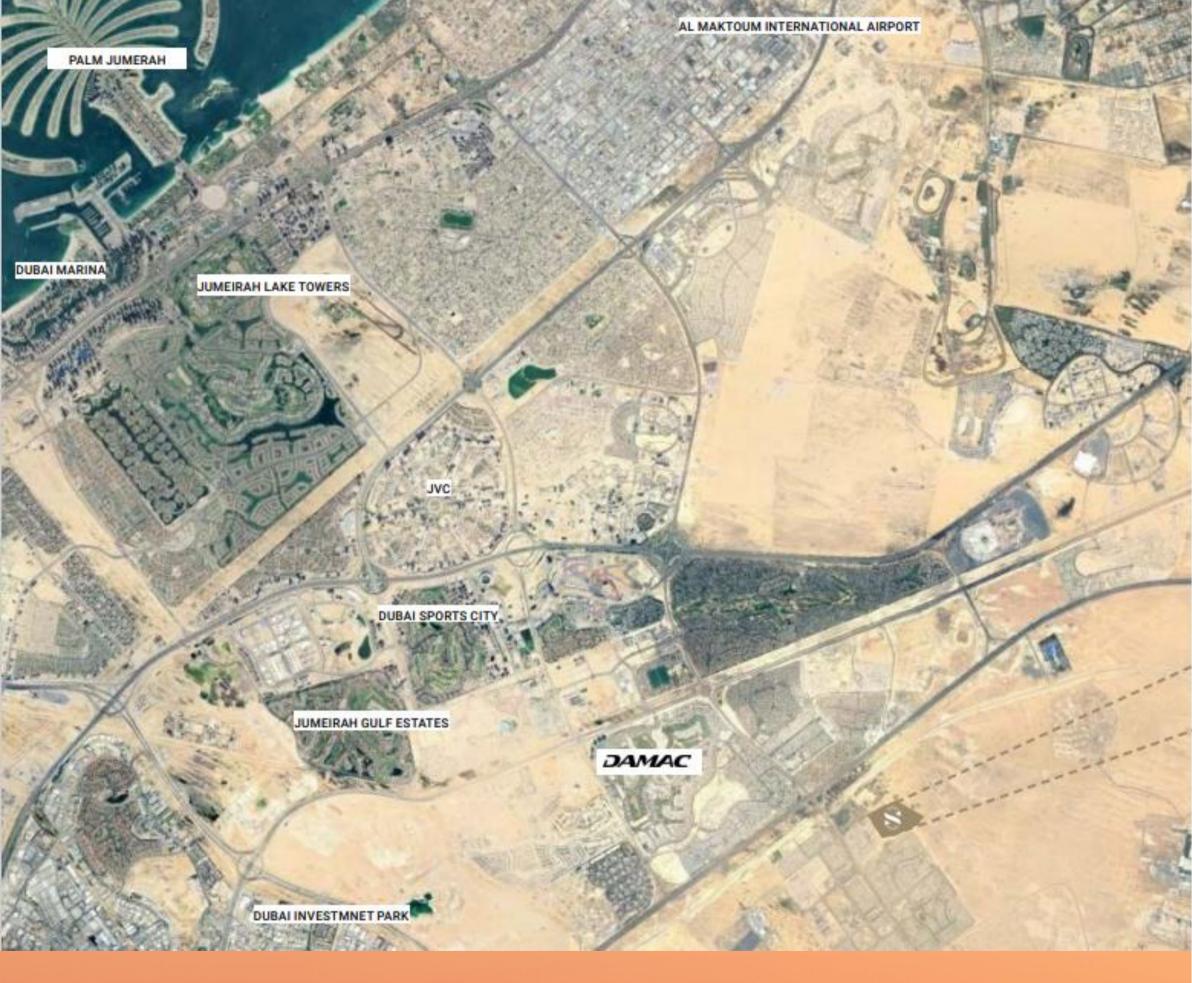

# Dubai Land - Sun City- Future Connectivity

Infrastructure **Icons Etihad Rail Pink Line** MOE to Townsquare **Blue Line** DWC to DXB Yellow Line Internet city to Maritime city Major Roads

DAMAC

**29 MIN** 