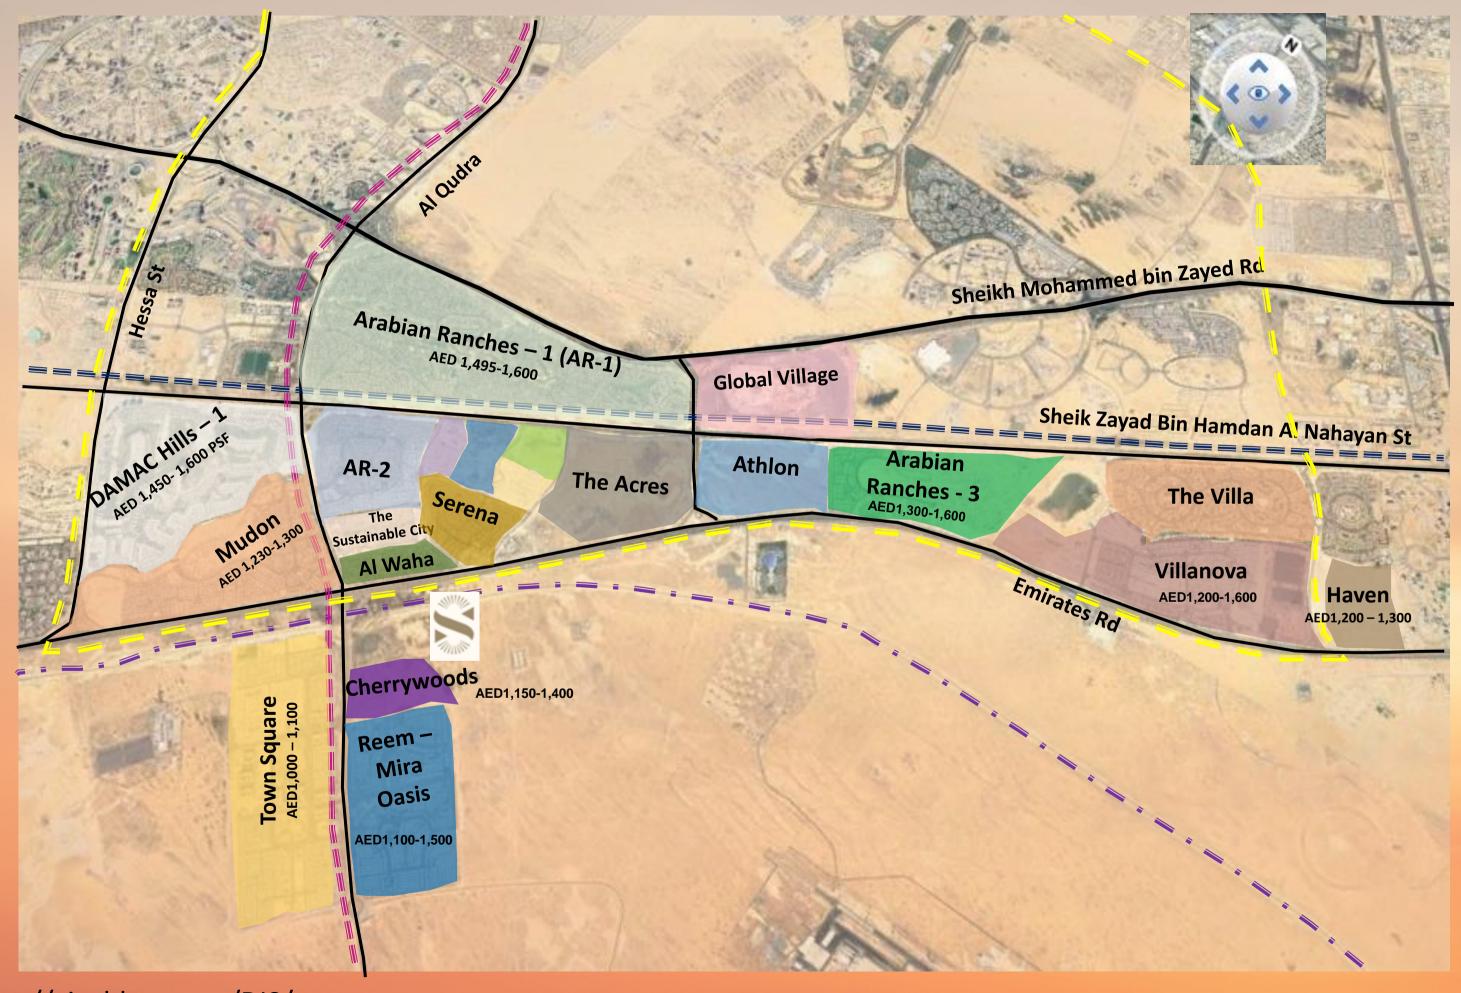

## **DUBAI SUPPLY DEMAND DYNAMICS - TOWNHOUSES**

- Dubai recorded a consistent increase in supply of townhouses as demand tripled from 2020 to 2023.
- It can also be seen secondary market has consistently increased due to the limited availability of 4 & 5 BR configurations in the primary market.
- In HI 2024, it can be seen townhouses demand in secondary market is in line with primary market indicating developers launch inventory will be sold out in few days.