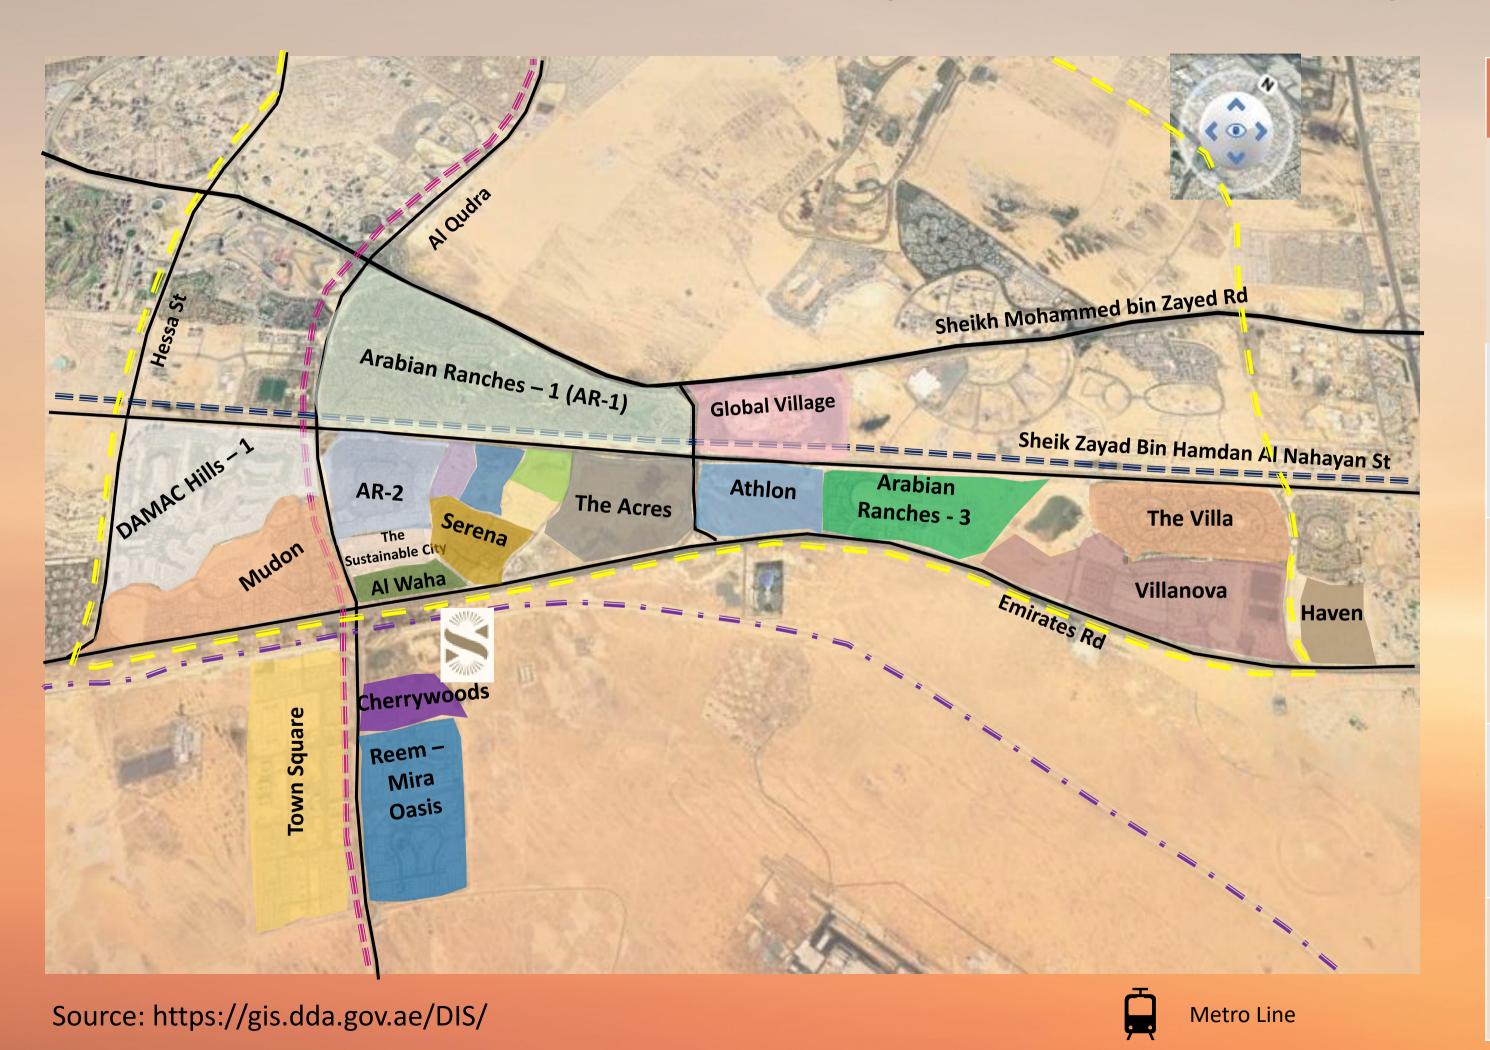

# Dubai Land - Sun City - Location Deep Dive

Source: https://gis.dda.gov.ae/DIS/