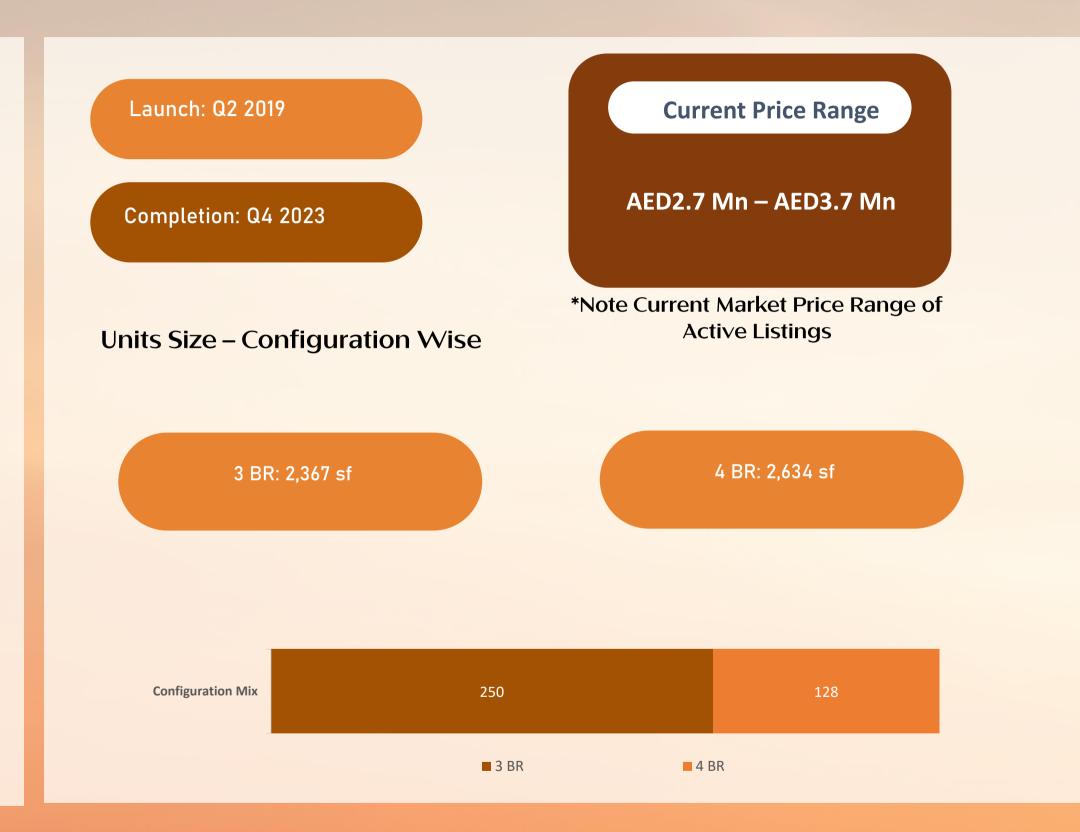

ry sales recorded and quoted prices are the SPA/MOU signed and valuation averages of the respective communities. Prices for suncity may differ and

### RENTAL RETURN DYNAMICS - DUBAI LAND









Source: Property monitor, rental contracts 2024 YTD

- Dubai's average rentals for 3,4 & 5 BR townhouse/villa configurations are between AED188,868 AED200,00 and the location catchment benchmark projects are now between AED145,000 AED180,000 per annum.
- As the catchment gains prominence with new infrastructure updates with price per square feet trading at less than AED1,000, Suncity will have higher rental yield of up to 7.8% which is higher than average rental yield of townhouses in Dubai which are between 5%-6%.

# Cherrywoods



**Project Snapshot** 

Location: Dubai Land

Developer: Meraas





# Fast Four Facts

1. Limited land availability in Dubai land for master communities



3. Rental yield up to 7.0% higher than Dubai's average

2. Connected to major roads and robust infrastructure metro upgrades in the short to medium term

4. Competitive Psf, excellent opportunity for investors, as Suncity capital values would catch-up to market rates offering 10-15% return on capital employed in 12 – 18 months.









# NATURE INSPIRED INTERIORS



### LIVINGROOM



### DININGROOM



# NATURE INSPIRED INTERIORS



### **KITCHEN**



ENSUITE BATHROOM



### BEDROOM







# A FANTASY PROVIDING SECRETS TO YOUTH



BODY

FOREST HIKING
MONKEY BAR ARENA
CAMPING IN THE
JUNGLE SUSPENSION
BRIDGE



ORGANIC
WORLD
OUTDOOR
SAUNA
ICE BATH
THERAPY



CRYSTAL
HEALING YOGA IN
THE PARK
BAREFOOTRE