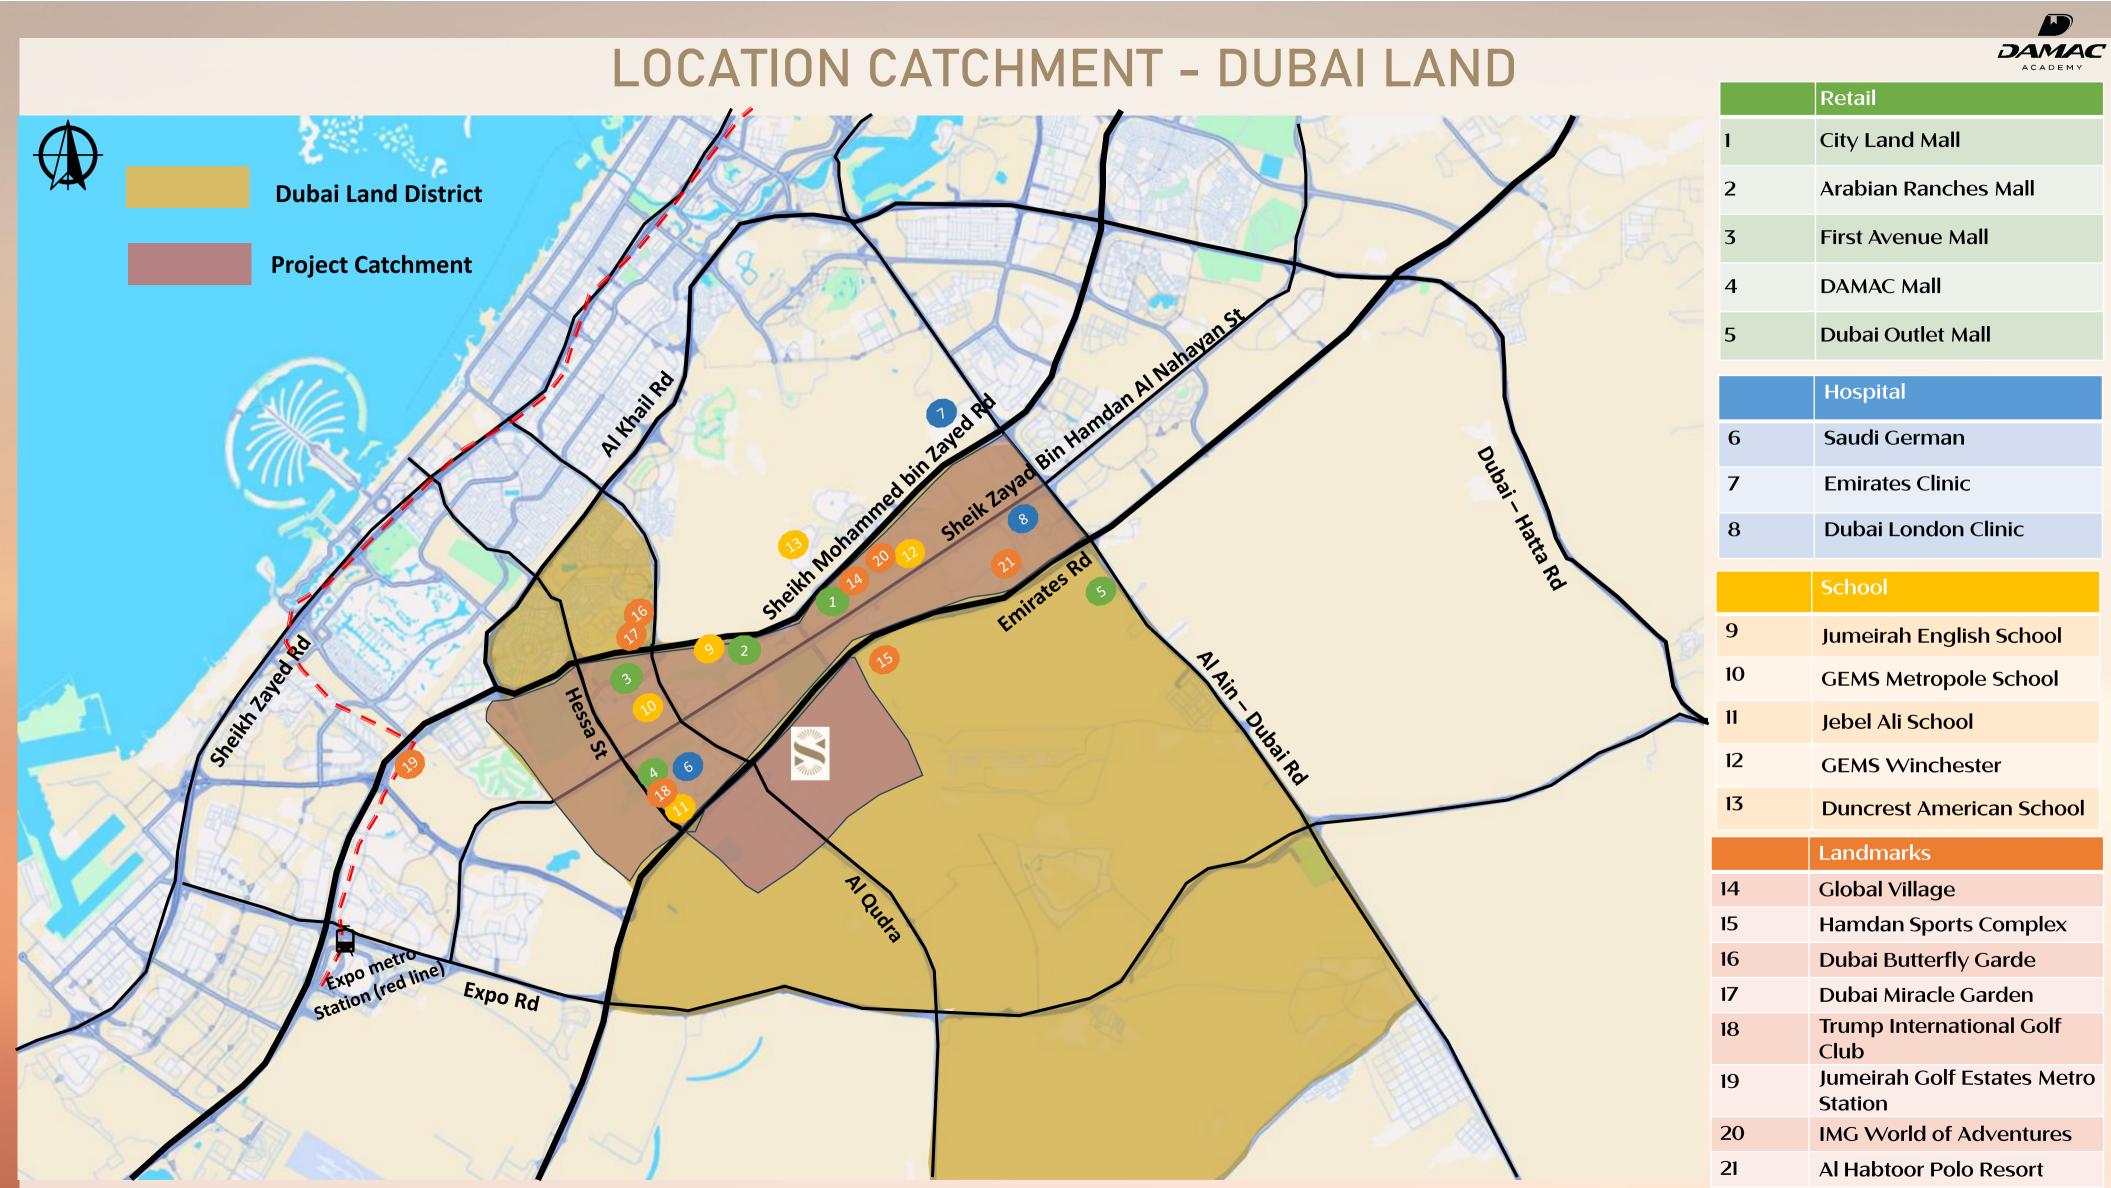

### BENCHMARK PRICE DYNAMICS – DUBAI LAND

Source: DLD

\*Launch prices are respective to their year of launch; transacted prices are the HI 2024 primary and secondary sales recorded and quoted prices are the SPA/MOU signed and valuation averages of the respective communities. Prices for suncity may differ and