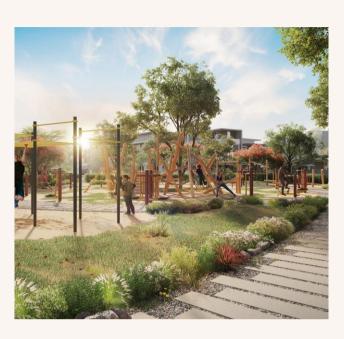

#### **SUNRISE GYM & MONKEY BAR ARENA**

Synchronise your body with nature. When your biological clock is coordinated with the natures clock, you get a better sleep. You can also explore an exciting jungle gym with bars for hanging, climbing challenges and swinging activities.