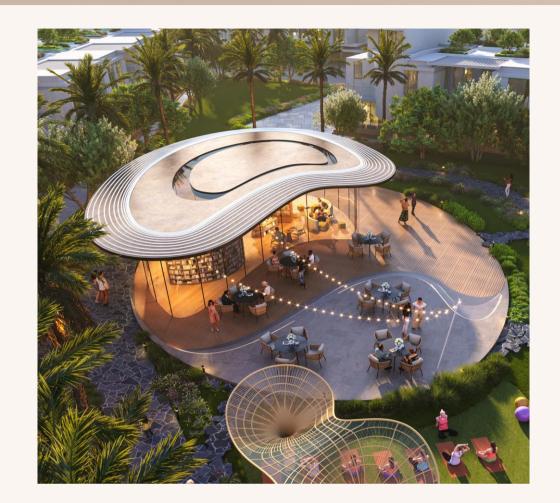

LIBRARY

AMPHITHEATRE

GRAND

FOUNTAIN

ICE BATH
THERAPY
OUTDOOR SAUNA
CRYSTAL HEALING
BAREFOOTRELAXOLOGY

SUNRISE OUTDOOR

GYM MONKEY BAR

AMPHITHEATRE

### LIBRARY CO-WORKING SPACE

An inspiring al fresco environment designed for collaborative work and creative synergy. Where knowledge meets fresh air for productive working sessions.

### AMPHITHEATRE

A picturesque venue tailored for public speaking practice and training. It is nestled in nature's embrace, fostering growth and confidence.