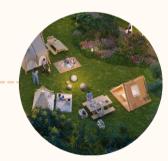

# CAMPING IN THE JUNGLE

Enjoy the tranquillity of camping in the park, surrounded by nature's beauty, offering a chance to unwind and connect with the outdoors.

FOREST HIKING SUSPENSION BRIDGE

LIBRAR

YOGA

ORGANIC WORLD

CAMPING

FOUNTAIN