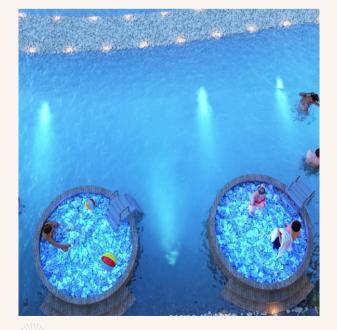

### THE GRAND WATER FOUNTAIN

The main eye-catching feature in the heart of the community.