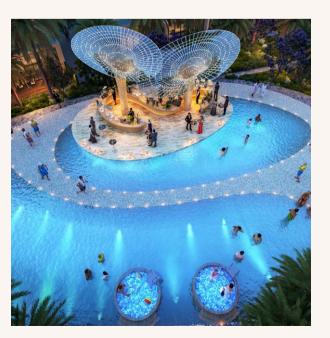

### THE GRAND WATER FOUNTAIN

The main eye-catching feature in the heart of the community.