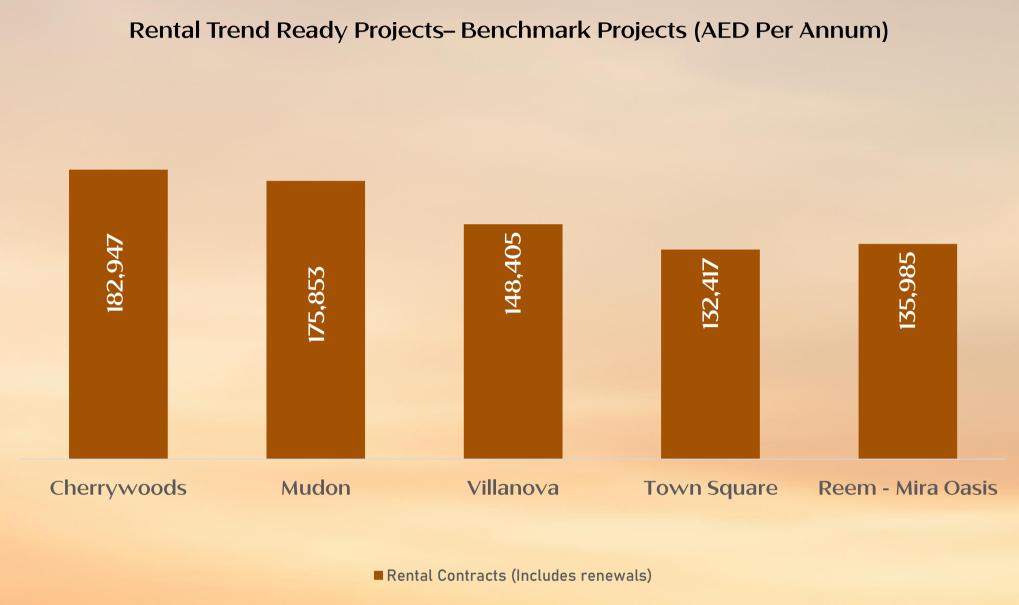

### RENTAL RETURN DYNAMICS - DUBAI LAND

Source: Property monitor, rental contracts 2024 YTD

- Dubai's average rentals for 3,4 & 5 BR townhouse/villa configurations are between AED188,868 AED200,00 and the location catchment benchmark projects are now between AED145,000 AED180,000 per annum.
- As the catchment gains prominence with new infrastructure updates with price per square feet trading at less than AED1,000, Suncity will have higher rental yield of up to 7.8% which is higher than average rental yield of townhouses in Dubai which are between 5%-6%.