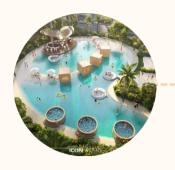

### THE GRAND WATER FOUNTAIN

The main eye-catching feature in the heart of the community.