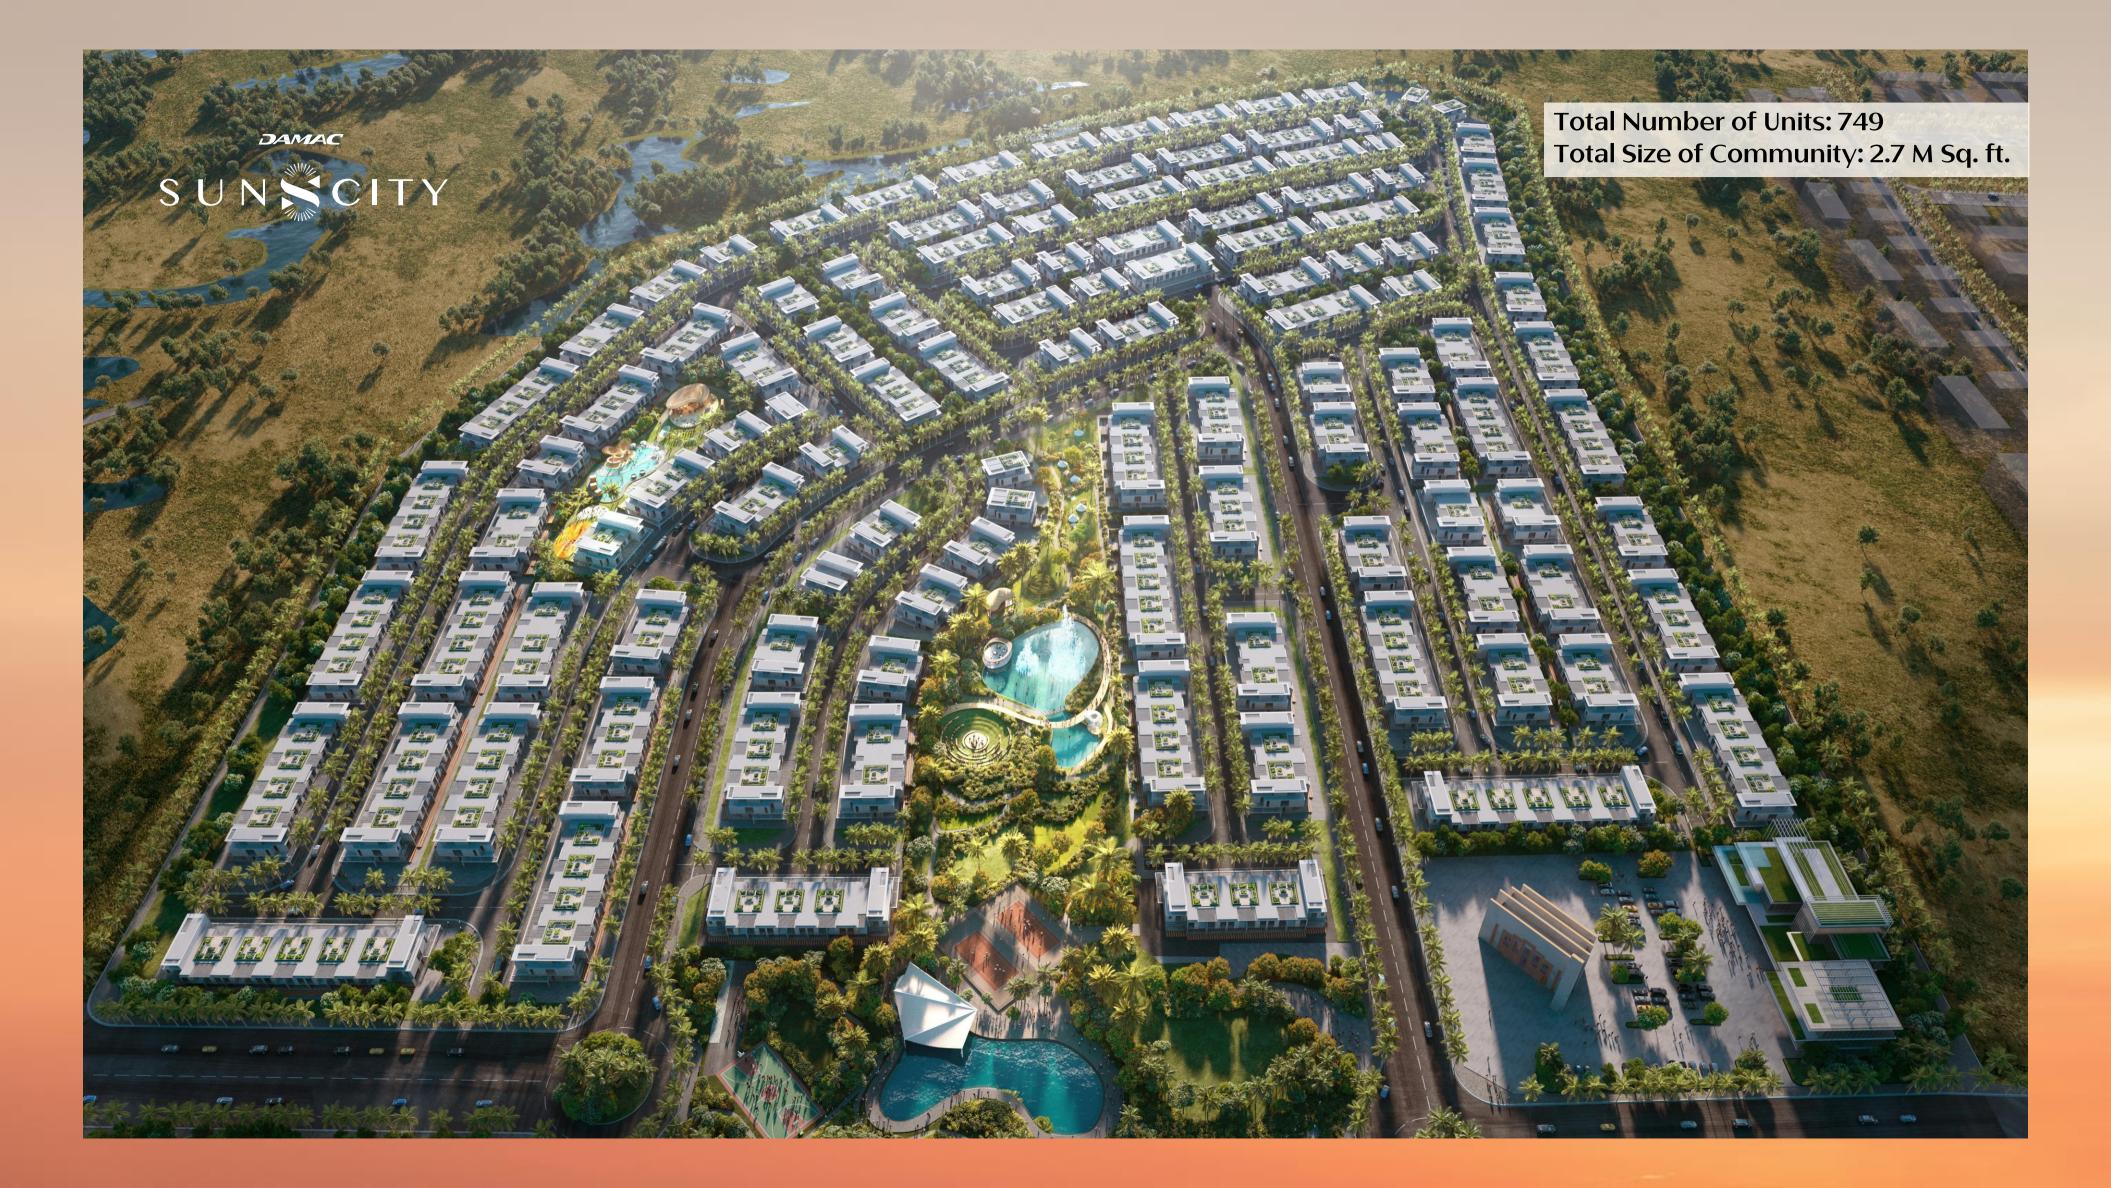

,000 AED180,000 per annum.
- As the catchment gains prominence with new infrastructure updates with price per square feet trading at less than AED1,000, Suncity will have higher rental yield of up to 7.8% which is higher than average rental yield of townhouses in Dubai which are between 5%-6%.

# Cherrywoods



**Project Snapshot** 

Location: Dubai Land

Developer: Meraas





# Fast Four Facts

1. Limited land availability in Dubai land for master communities



3. Rental yield up to 7.0% higher than Dubai's average

2. Connected to major roads and robust infrastructure metro upgrades in the short to medium term

4. Competitive Psf, excellent opportunity for investors, as Suncity capital values would catch-up to market rates offering 10-15% return on capital employed in 12 – 18 months.









# NATURE INSPIRED INTERIORS



### LIVINGROOM



### DININGROOM



# NATURE INSPIRED INTERIORS



### **KITCHEN**



ENSUITE BATHROOM



### BEDROOM







# A FANTASY PROVIDING SECRETS TO YOUTH



BODY

FOREST HIKING
MONKEY BAR ARENA
CAMPING IN THE
JUNGLE SUSPENSION
BRIDGE



ORGANIC
WORLD
OUTDOOR
SAUNA
ICE BATH
THERAPY



CRYSTAL
HEALING YOGA IN
THE PARK
BAREFOOTRELAXOLOGY



LIBRARY

AMPHITHEATRE

GRAND

FOUNTAIN



ICE BATH
THERAPY
OUTDOOR SAUNA
CRYSTAL HEALING
BAREFOOTRELAXOLOGY



SUNRISE OUTDOOR

GYM MONKEY BAR



AMPHITHEATRE



FOREST HIKING SUSPENSION BRIDGE





LIBRAR



YOGA



ORGANIC WORLD



CAMPING



FOUNTAIN





### THE GRAND WATER FOUNTAIN

The main eye-catching feature in the heart of the community.









#### **SUNRISE GYM & MONKEY BAR ARENA**

Synchronise