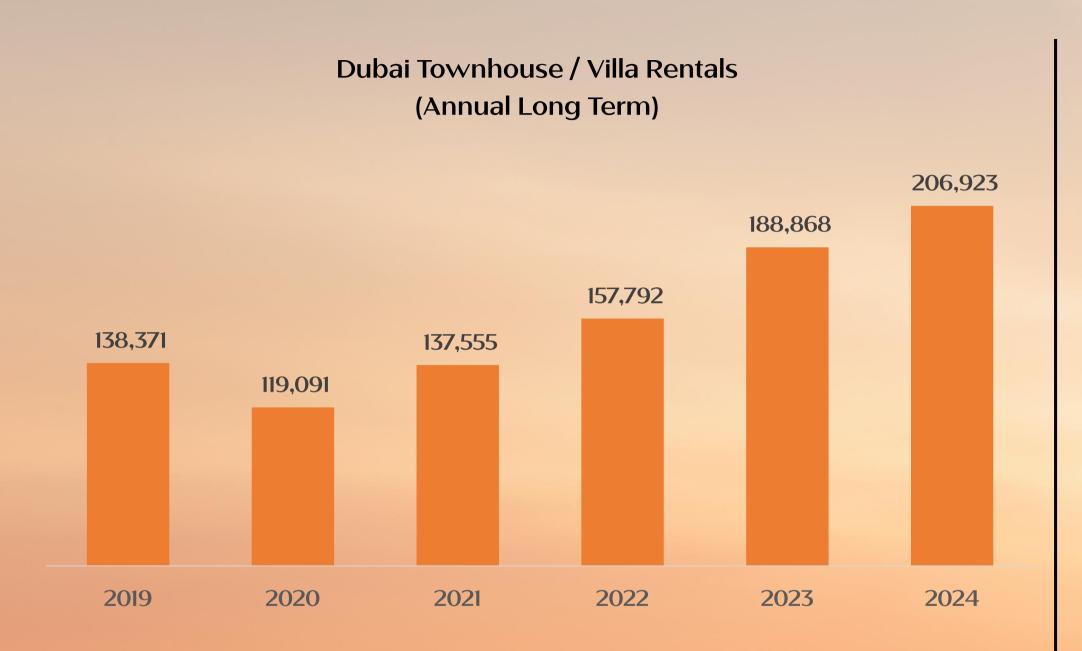

### RENTAL RETURN DYNAMICS - DUBAI LAND

Source: Property monitor, rental contracts 2024 YTD

- Dubai's average rentals for 3,4 & 5 BR townhouse/villa configurations are between AED188,868 AED200,00 and the location catchment benchmark projects are now between AED145,000 AED180,000 per annum.
- As the catchment gains prominence with new infrastructure updates with price per square feet trading at less than AED1,000, Suncity will have higher rental yield of up to 7.8% which is higher than average rental yield of townhouses in Dubai which are between 5%-6%.