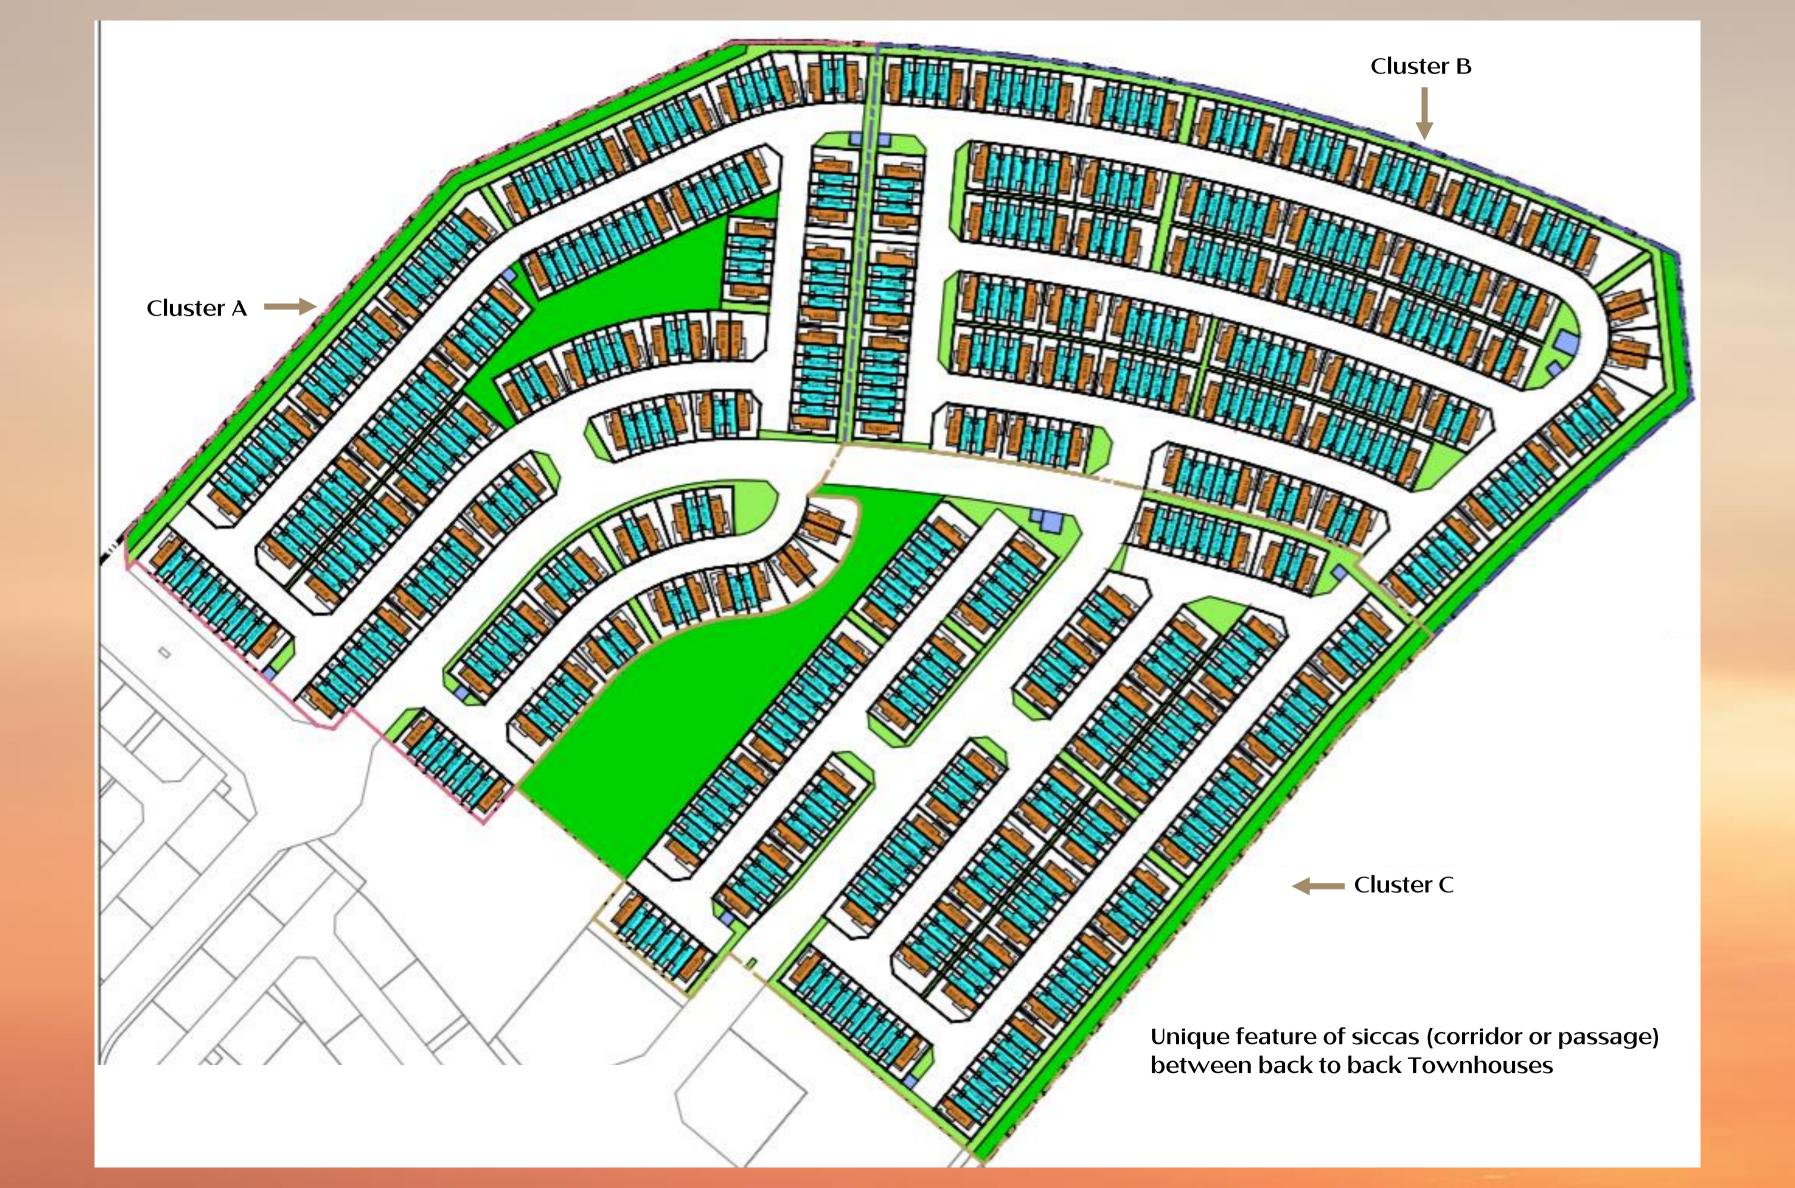

00 AED180,000 per annum.
- As the catchment gains prominence with new infrastructure updates with price per square feet trading at less than AED1,000, Suncity will have higher rental yield of up to 7.8% which is higher than average rental yield of townhouses in Dubai which are between 5%-6%.

# Cherrywoods



**Project Snapshot** 

Location: Dubai Land

Developer: Meraas





# Fast Four Facts

1. Limited land availability in Dubai land for master communities



3. Rental yield up to 7.0% higher than Dubai's average

2. Connected to major roads and robust infrastructure metro upgrades in the short to medium term

4. Competitive Psf, excellent opportunity for investors, as Suncity capital values would catch-up to market rates offering 10-15% return on capital employed in 12 – 18 months.









# NATURE INSPIRED INTERIORS



### LIVINGROOM



### DININGROOM



# NATURE INSPIRED INTERIORS



### **KITCHEN**



ENSUITE BATHROOM



### BEDROOM







# A FANTASY PROVIDING SECRETS TO YOUTH



BODY

FOREST HIKING
MONKEY BAR ARENA
CAMPING IN THE
JUNGLE SUSPENSION
BRIDGE



ORGANIC
WORLD
OUTDOOR
SAUNA
ICE BATH
THERAPY



CRYSTAL
HEALING YOGA IN
THE PARK
BAREFOOTRELAXOLOGY



LIBRARY

AMPHITHEATRE

GRAND

FOUNTAIN



ICE BATH
THERAPY
OUTDOOR SAUNA
CRYSTAL HEALING
BAREFOOTRELAXOLOGY



SUNRISE OUTDOOR

GYM MONKEY BAR



AMPHITHEATRE



FOREST HIKING SUSPENSION BRIDGE





LIBRAR



YOGA



ORGANIC WORLD



CAMPING



FOUNTAIN





### THE GRAND WATER FOUNTAIN

The main eye-catching feature in the heart of the community.









#### **SUNRISE GYM & MONKEY BAR ARENA**

Synchronise y