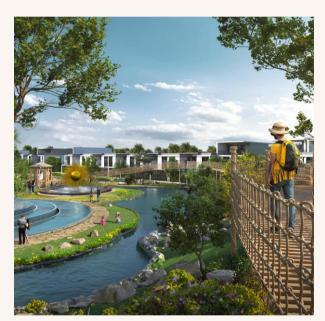

#### FOREST HIKING TRAIL

A convenient access to the trail and natural landscape, encouraging physical activity & exploration without having to travel far.

Walk barefoot on the ground, including stepping on

stones, for better health & to reconnect with nature.

**GO BAREFOOT - REFLEXOLOGY** 