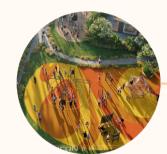

#### FOREST HIKING TRAIL

A convenient access to the trail and natural landscape, encouraging physical activity & exploration without having to travel far.

Walk barefoot on the ground, including stepping on

stones, for better health & to reconnect with nature.

**GO BAREFOOT - REFLEXOLOGY** 