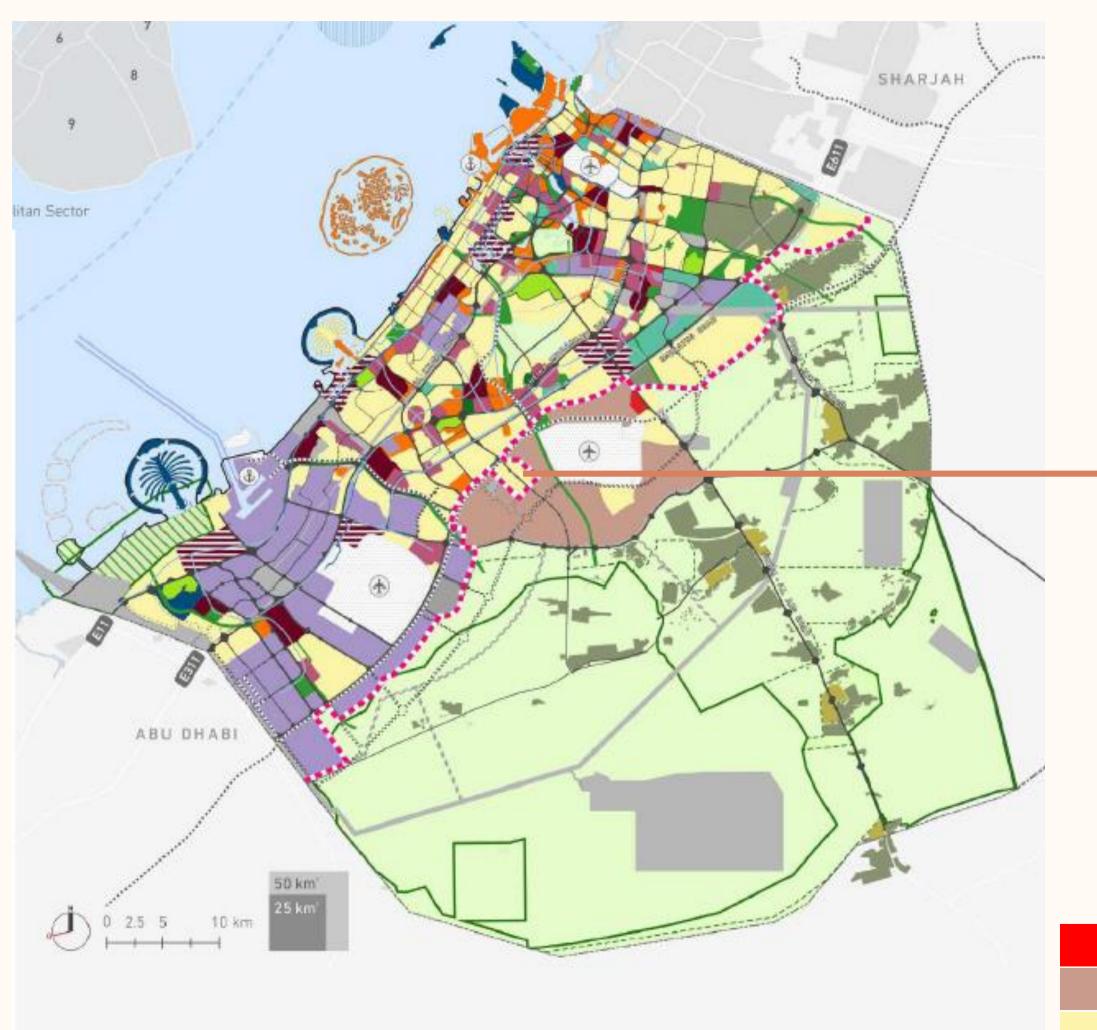

# Dubai Structure Plan 2040 – Spatial Structure

- 1. Limited land bank
- 2. Excellent investment opportunity
- 3. Centrally located between old & new Dubai
- 4. Seamless connectivity

| Commercial  | Mixed Use         |
|-------------|-------------------|
| Land Bank   | Conservation Area |
| Residential | Industrial        |