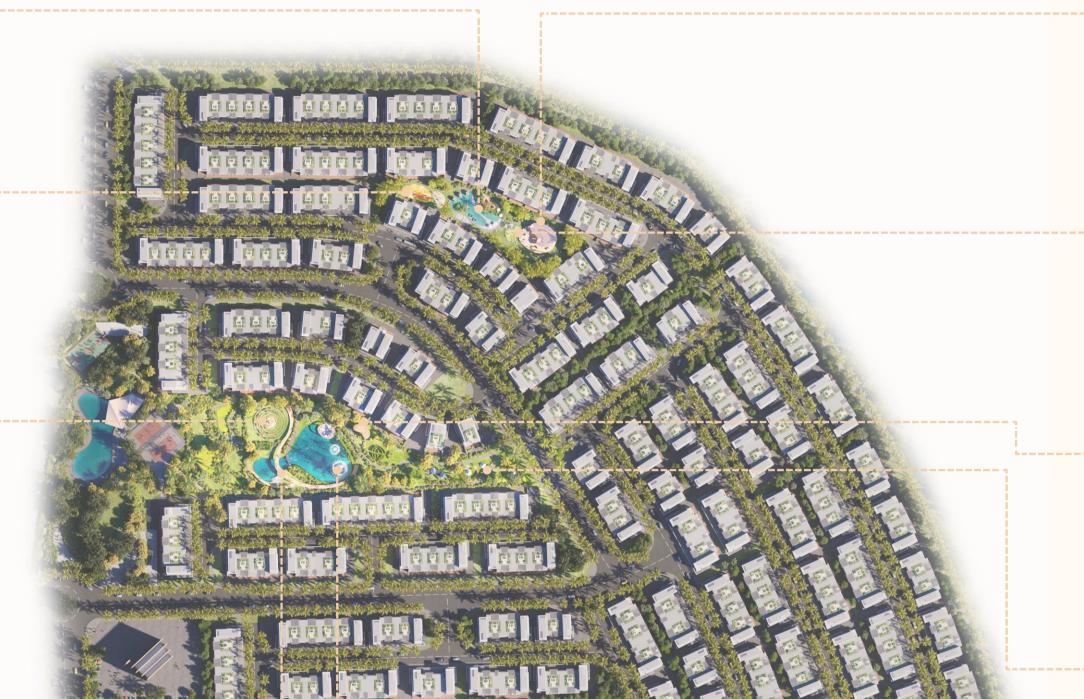

# Dubai Structure Plan 2040 – Spatial Structure

- 1. Limited land bank
- 2. Excellent investment opportunity
- 3. Centrally located between old & new Dubai
- 4. Seamless connectivity

| Commercial  | Mixed Use         |
|-------------|-------------------|
| Land Bank   | Conservation Area |
| Residential | Industrial        |

# Dubai Land - Sun City- Future Connectivity

Infrastructure **Icons Etihad Rail Pink Line** MOE to Townsquare **Blue Line** DWC to DXB Yellow Line Internet city to Maritime city Major Roads

DAMAC

**29 MIN** 

# Dubai Land - Sun City - Location Deep Dive

Source: https://gis.dda.gov.ae/DIS/