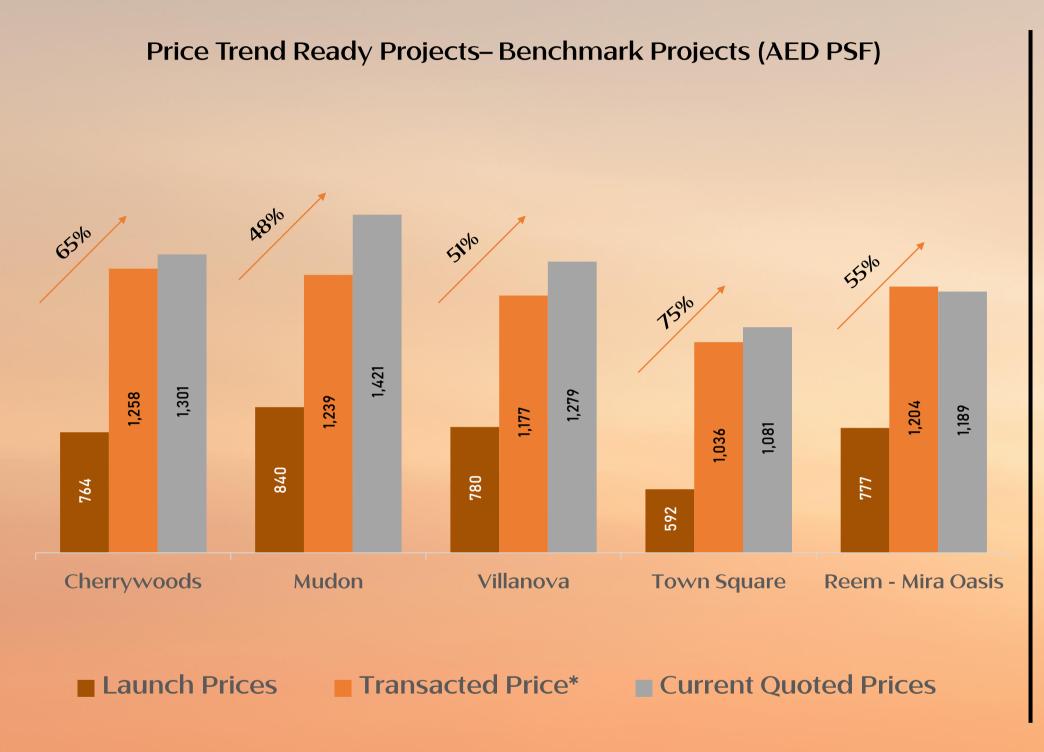

### BENCHMARK PRICE DYNAMICS – DUBAI LAND

Source: DLD

\*Launch prices are respective to their year of launch; transacted prices are the HI 2024 primary and secondary sales recorded and quoted prices are the SPA/MOU signed and valuation averages of the respective communities. Prices for suncity may differ and