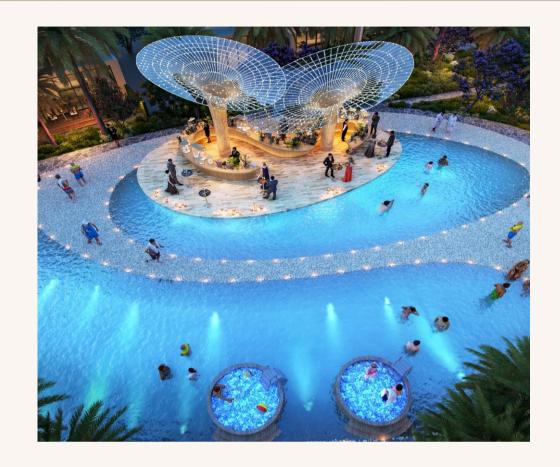

### THE GRAND WATER FOUNTAIN

The main eye-catching feature in the heart of the community.