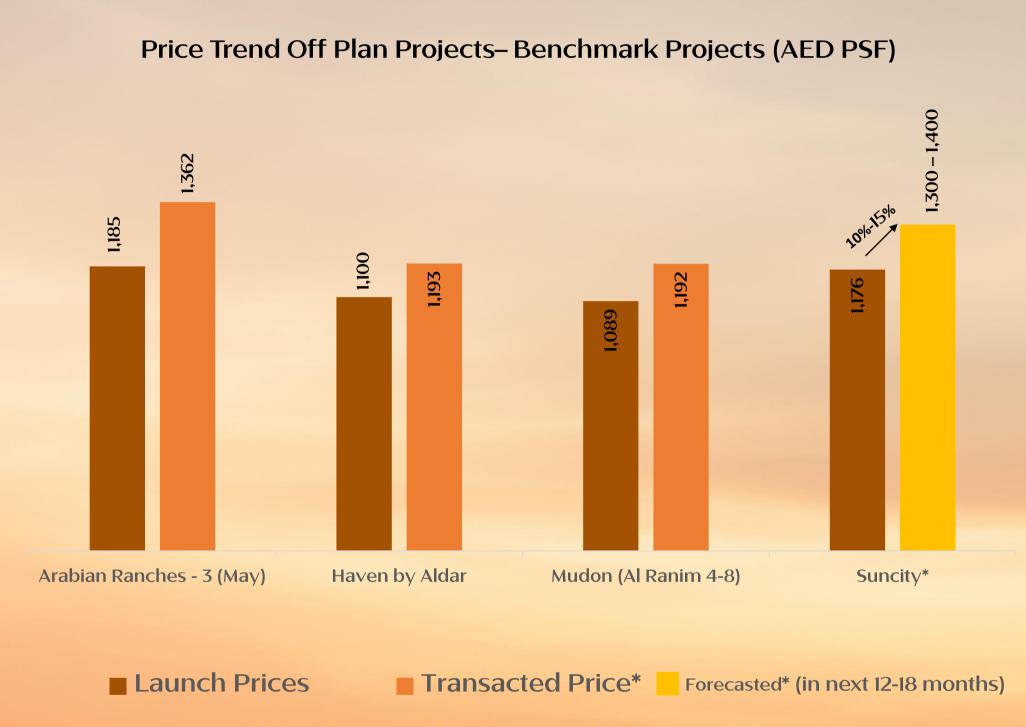

### BENCHMARK PRICE DYNAMICS – DUBAI LAND

Source: DLD

\*Launch prices are respective to their year of launch; transacted prices are the HI 2024 primary and secondary sales recorded and quoted prices are the SPA/MOU signed and valuation averages of the respective communities. Prices for suncity may differ and

4. Competitive Psf, excellent opportunity for investors, as Suncity capital values would catch-up to market rates offering 10-15% return on capital employed in 12 – 18 months.