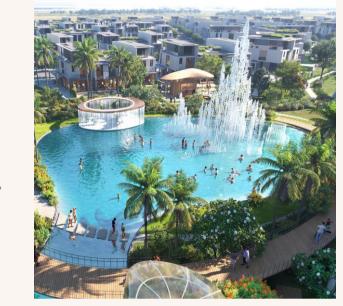

### THE GRAND WATER FOUNTAIN

The main eye-catching feature in the heart of the community.